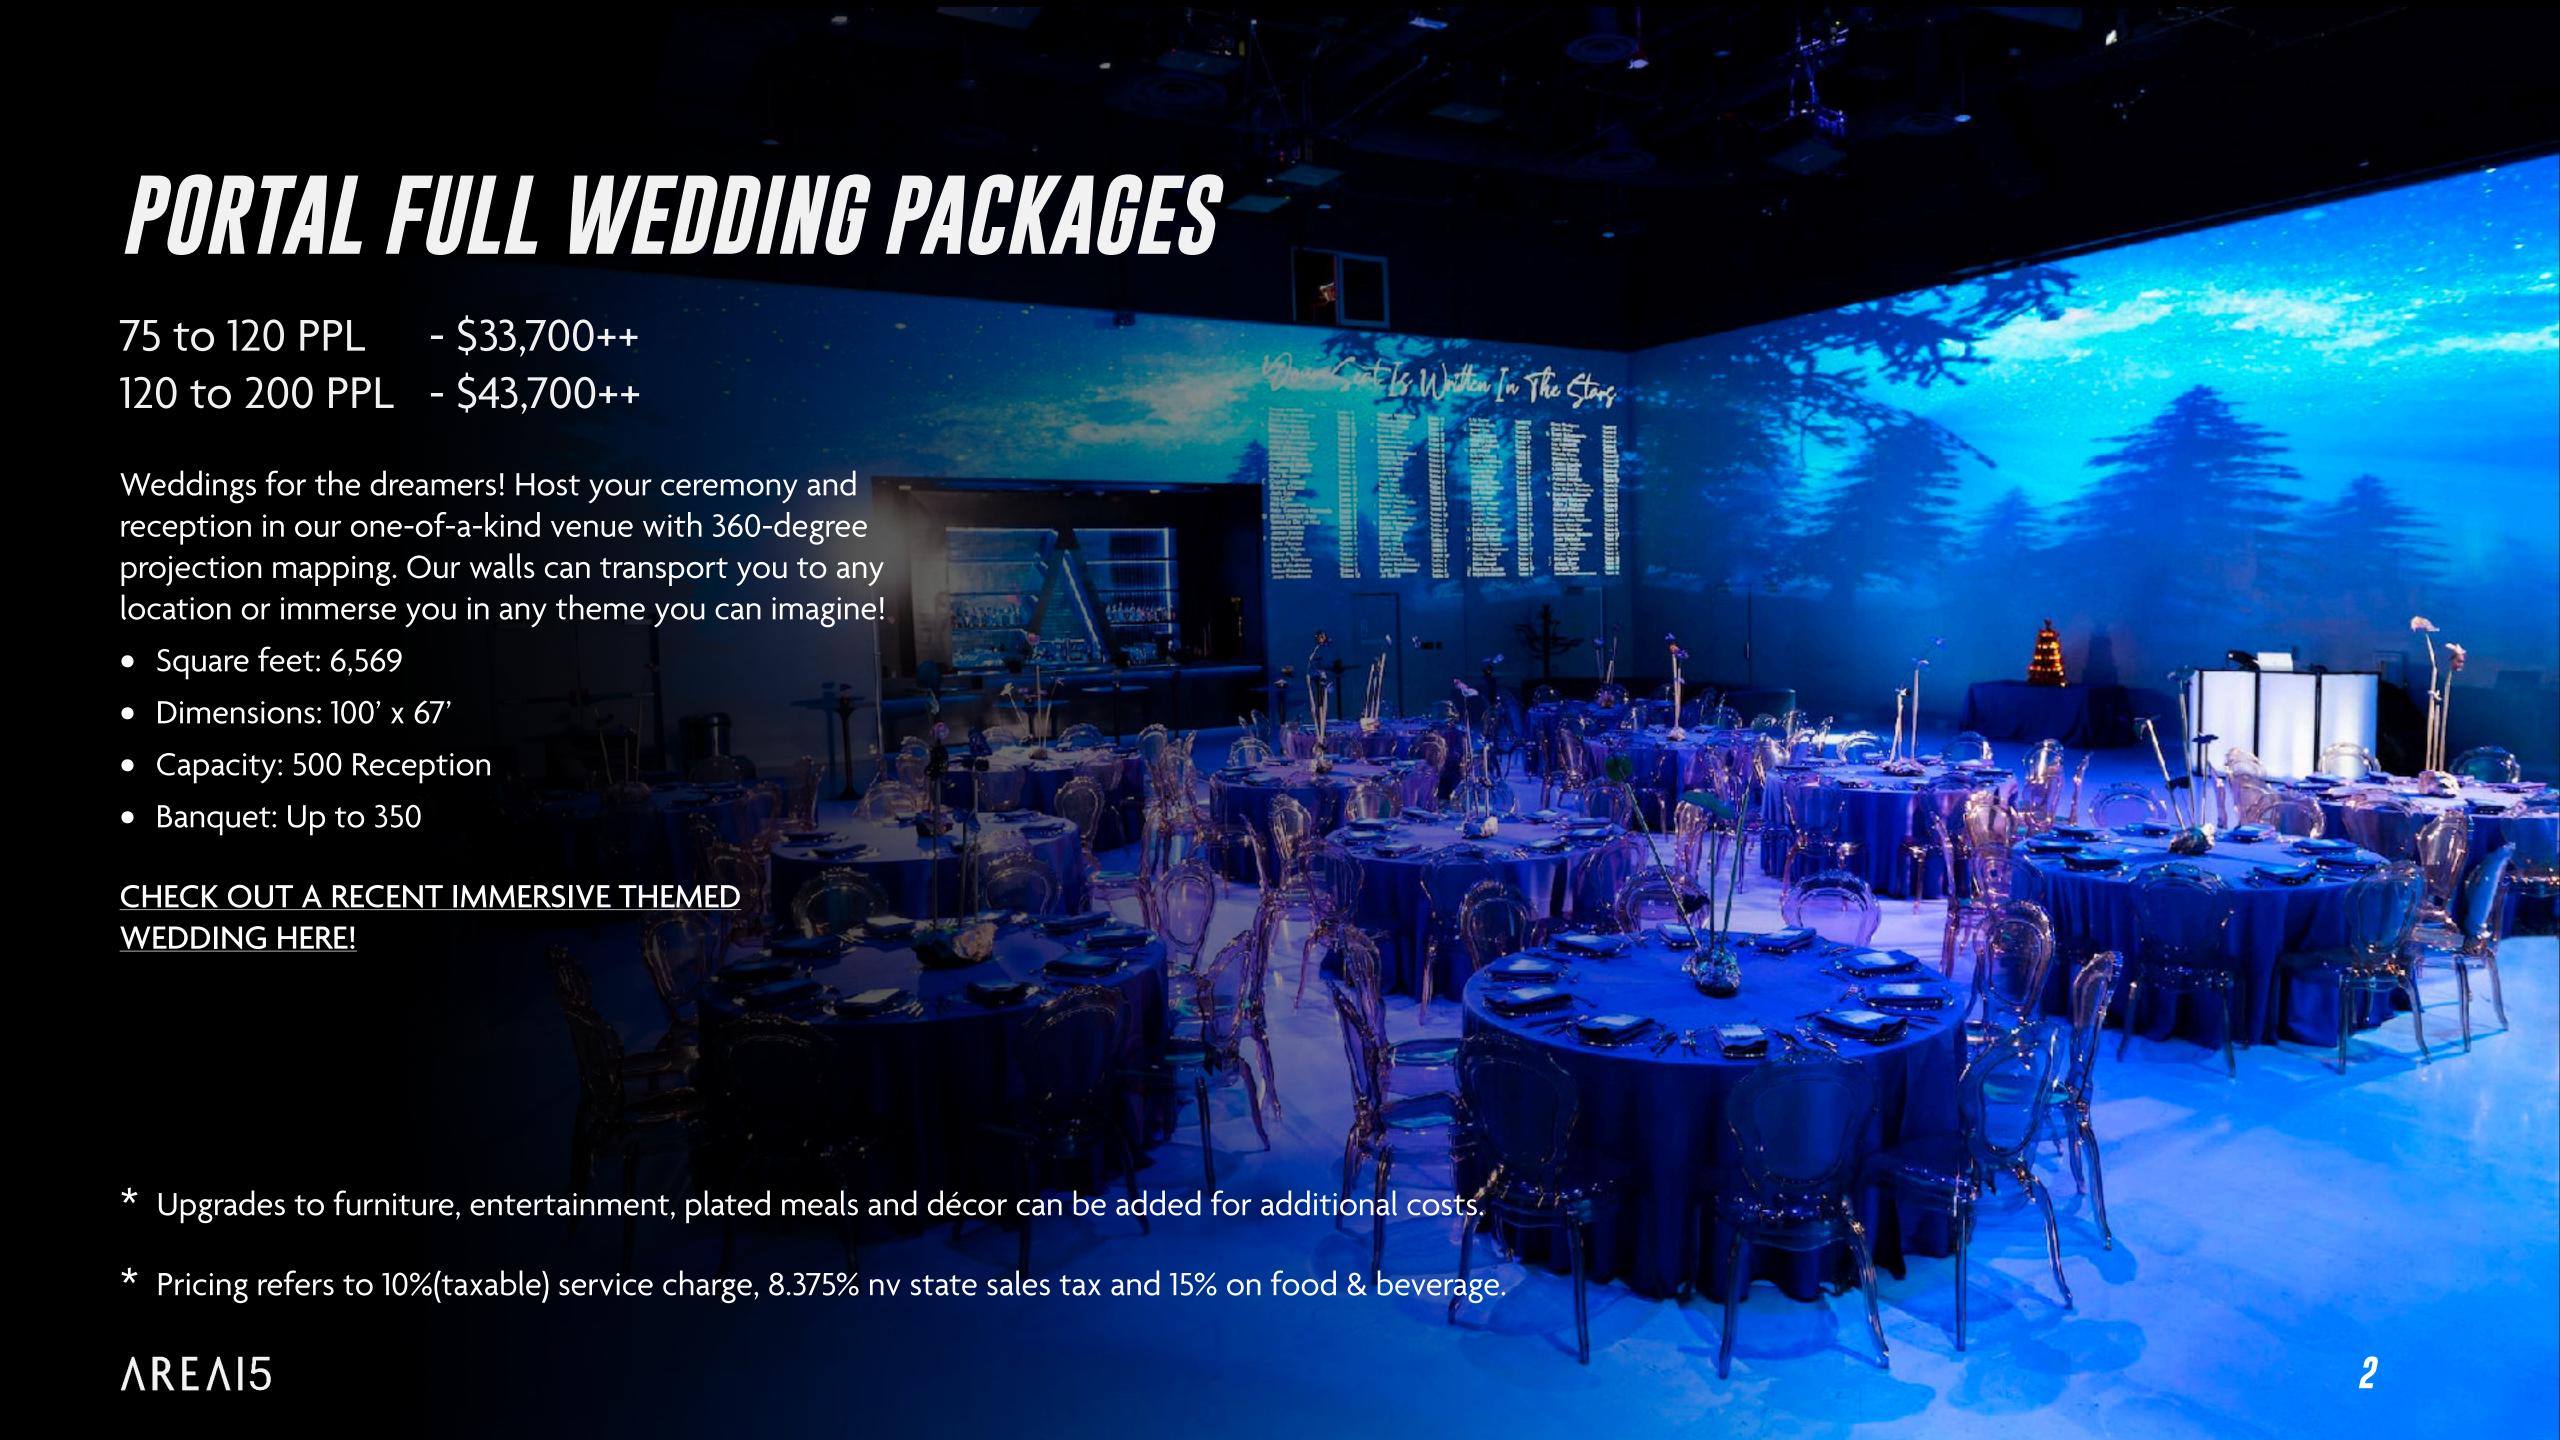

## PORTAL FULL WEDDING PACKAGES

Inclusive of the following:

- Portal venue rental, up to 5-hours
- Ceremony set-up
- 1-hour ceremony block (30-minutes for guest arrival, 30-minutes for ceremony)
- Reception set-up
- Banquet rounds or highboys
- DJ set-up & DJ for 5-hours
- Choice of in-house wall projection
- In-house linens and votives
- Dinner service (buffet style)
- In-house dinnerware & flatware
- 4-hour house bar package
- Event staffing & bartenders
- 1-hour photography
- Officiant
- Two-tiered wedding cake
- Red, pink, or white rose bouquet
- \* Upgrades to furniture, entertainment, plated meals and décor can be added for additional costs.
- \* Pricing refers to 10%(taxable) service charge, 8.375% nv state sales tax and 15% on food & beverage.