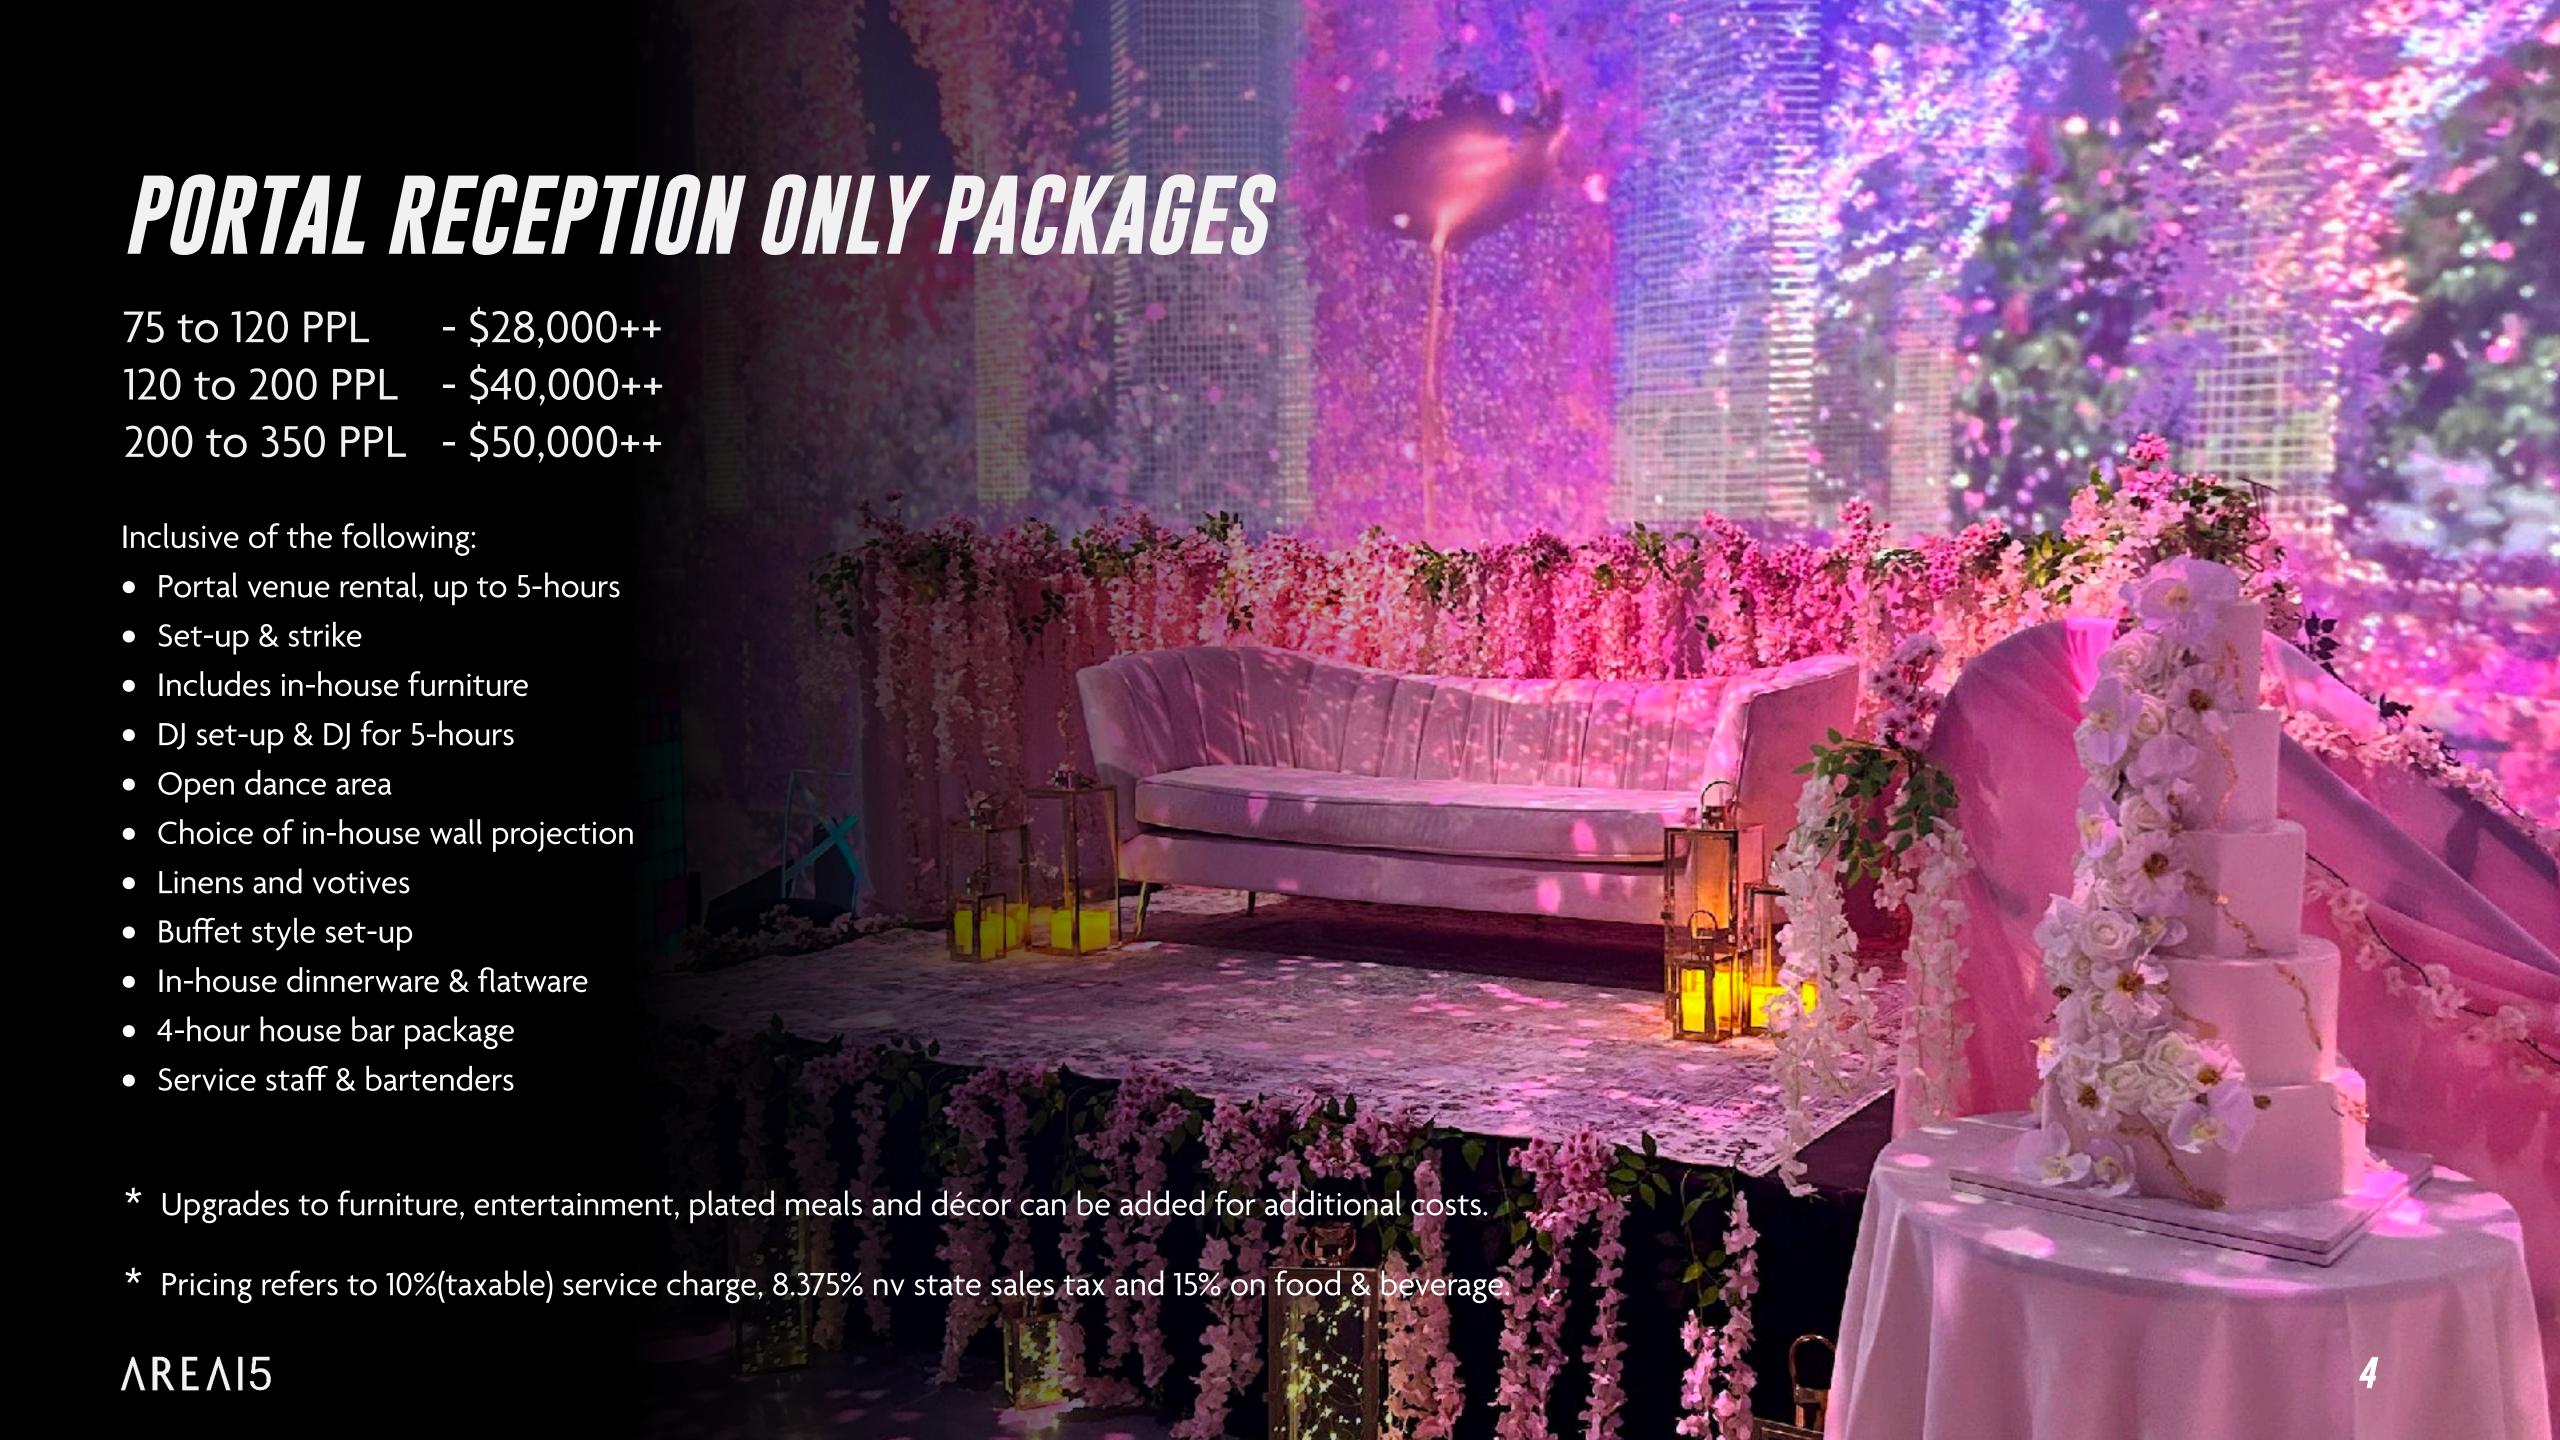

## PORTAL FULL WEDDING PACKAGES

Inclusive of the following:

- Portal venue rental, up to 5-hours
- Ceremony set-up
- 1-hour ceremony block (30-minutes for guest arrival, 30-minutes for ceremony)
- Reception set-up
- Banquet rounds or highboys
- DJ set-up & DJ for 5-hours
- Choice of in-house wall projection
- In-house linens and votives
- Dinner service (buffet style)
- In-house dinnerware & flatware
- 4-hour house bar package
- Event staffing & bartenders
- 1-hour photography
- Officiant
- Two-tiered wedding cake
- Red, pink, or white rose bouquet
- \* Upgrades to furniture, entertainment, plated meals and décor can be added for additional costs.
- \* Pricing refers to 10%(taxable) service charge, 8.375% nv state sales tax and 15% on food & beverage.