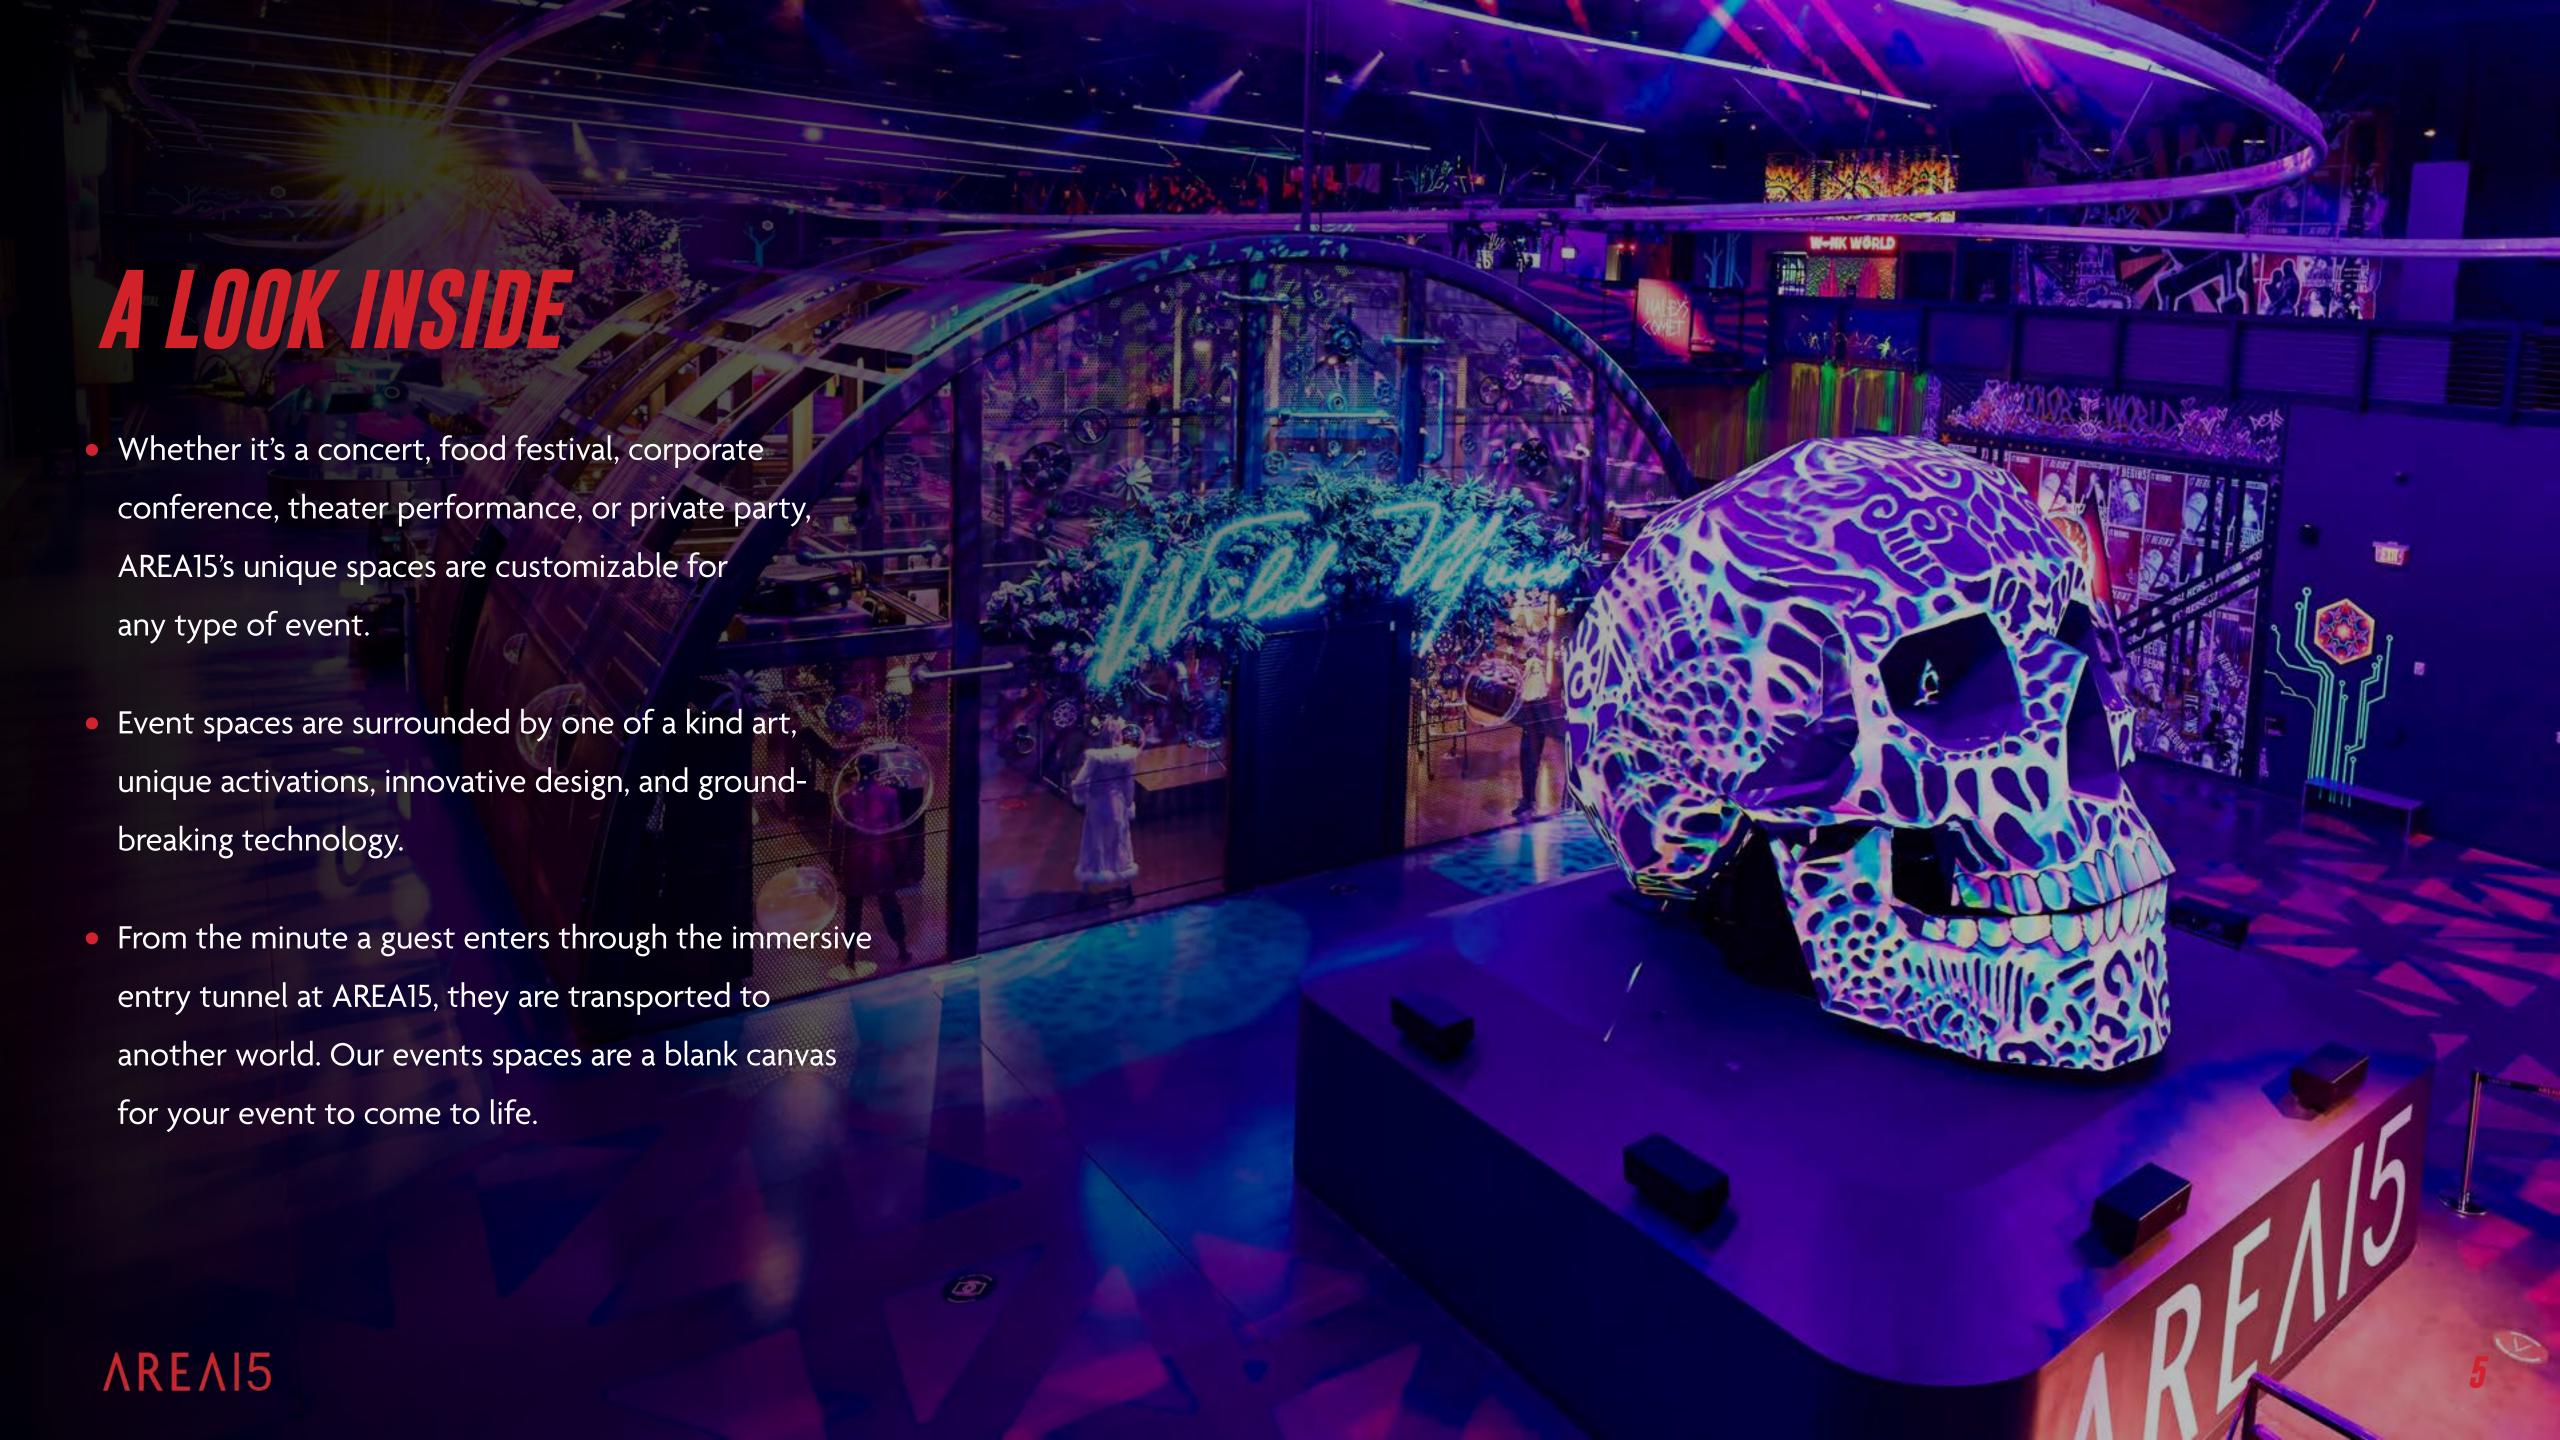

Highly flexible indoor event space customizable for any configuration. Branding is amplified with 360-degree projection mapping and a turn-key audio visual package. Ideal for corporate events or industry conferences, private parties or after-parties, intimate speaker events or theater performances. Make this space your own, wherever your imagination leads you.

• Square Feet: 6,569

• Dimensions: 100' x 67'

Capacity: 705 Reception, 330 Seated











AREA15





























# GROUNDBREAKING TECH S AV CAPABILITIES

## Panasonic

World's Smallest and Lightest 30,000-lumen-class 3-Chip DLP™ 4K Projector. Providing high brightness and image quality in any setting.



From the deepest bass to sparkling highs, count on the fidelity of LEO Family systems to