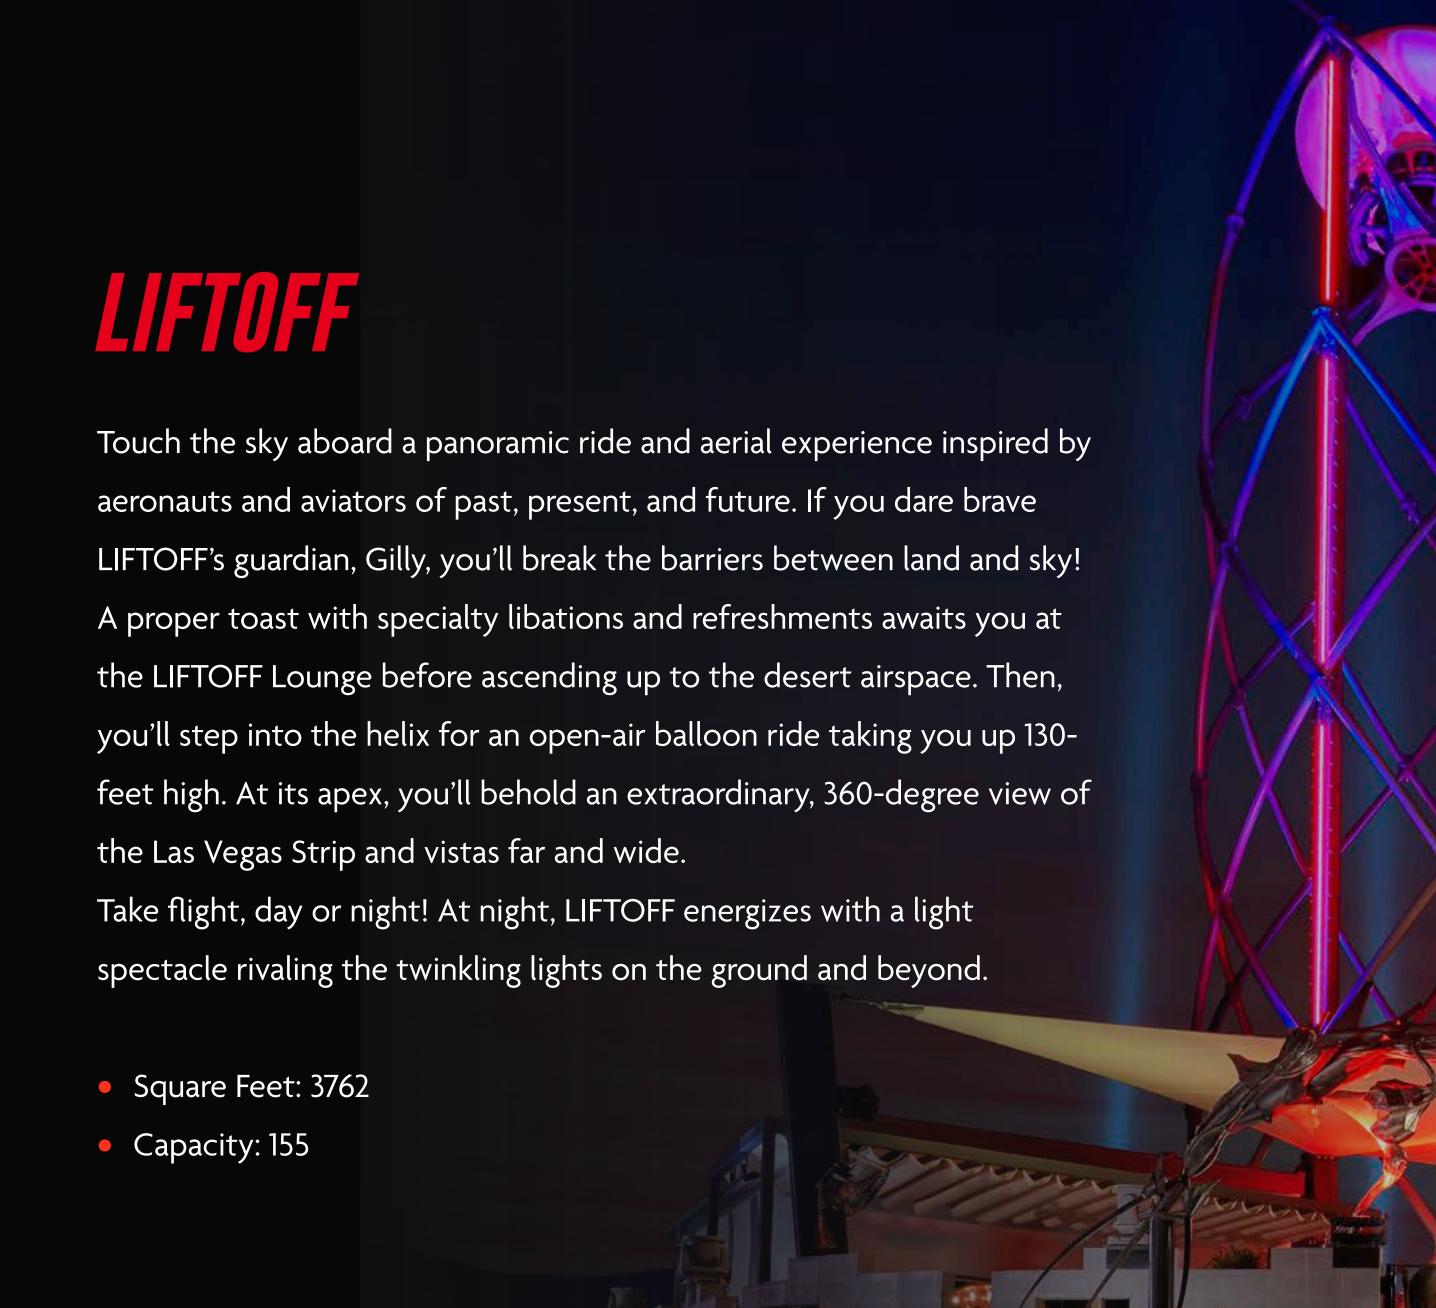

A carnival midway for the digital age

### Birdly

A flight simulator to leave you soaring.

#### BRAINSTORM

What's your story? The brain knows.

DUELING SAXES

> Axe throwing lounge.

#### EMPOROUM ...ARABE...ARAB

Part bar. Part arcade. Part event venue.

**(5i)** FIVE IRON GOLF

Indoor golf simulators.

WES Dip, soar & glide above AREA15.

ılluminarıum

A place that can take you anyplace.

#### 10 OMEGA MART MEOW WOLF

You have no idea what's in-store for you!

MUSEUM FIASCO

An immersive sound & light spectacle.

> PARTICLE UEST

An augmented reality adventure.

\*VIRTUALIS

Reality is not enough.

14 W-NK WORLD

> Portals into the infinite.

A-LOT

Outdoor event venue.

**DREAMWEAVER** 

specialty libations.

18 Lost Spirits

Art + science + innovation = whiskey.

**lumin** CAFE & KITCHEN

Illuminate your tastebuds.

Vibrant, upbeat specilty coffee bar.

<sup>21</sup> oddwood

BAR

图 SANCTUARY LOUNGE

A lush bamboo ultra lounge.

Unlike any dining experience.

THE PORTAL

360° projection mapped room.

THE WALL

Multi-use venue with a super-sized display.

CAPPA TOYS nostalgic classics.

ROCKET

Blast off to candy confection.

**EXPERIENCES** RETAIL

18 Wild Muse

Art you can wear.

DISTILLERY TOUR

SOUTH PARKING

WIFI: AREA15-GUEST

**╬**ที่ที่

SIDE DOOR