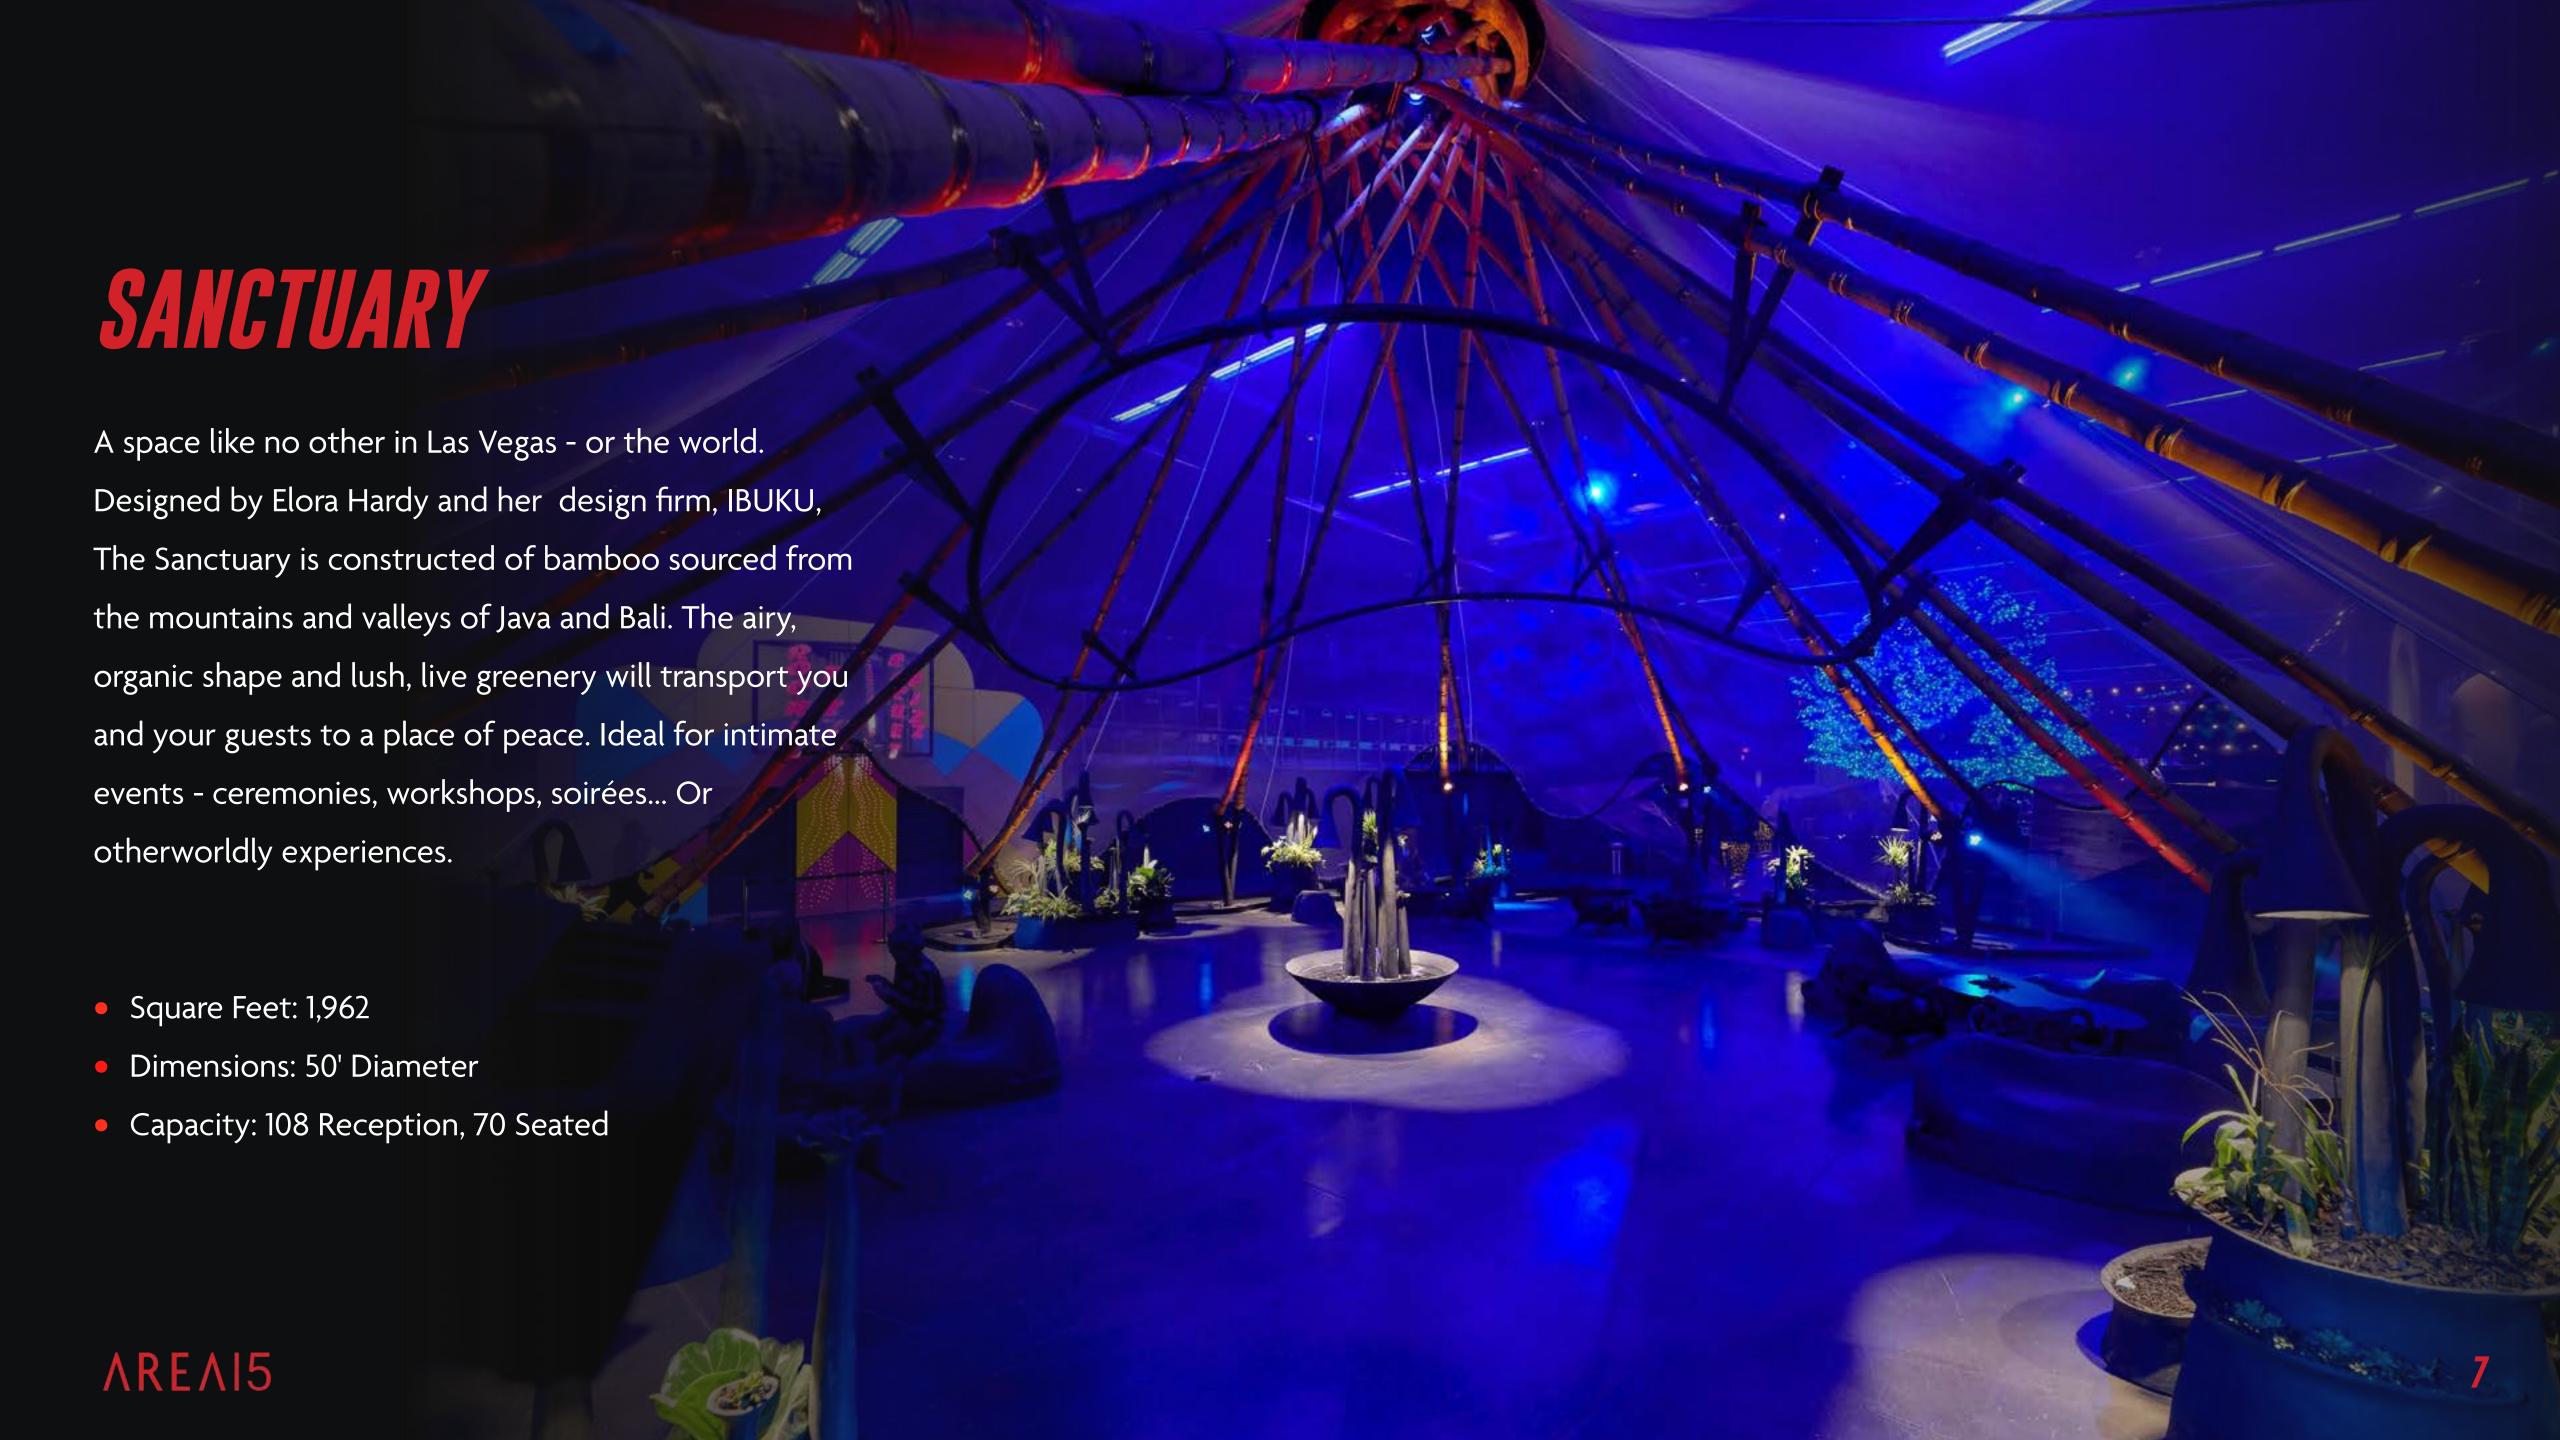

**lumin** CAFE & KITCHEN

Illuminate your tastebuds.

Vibrant, upbeat specilty coffee bar.

<sup>21</sup> oddwood

BAR

图 SANCTUARY LOUNGE

A lush bamboo ultra lounge.

Unlike any dining experience.