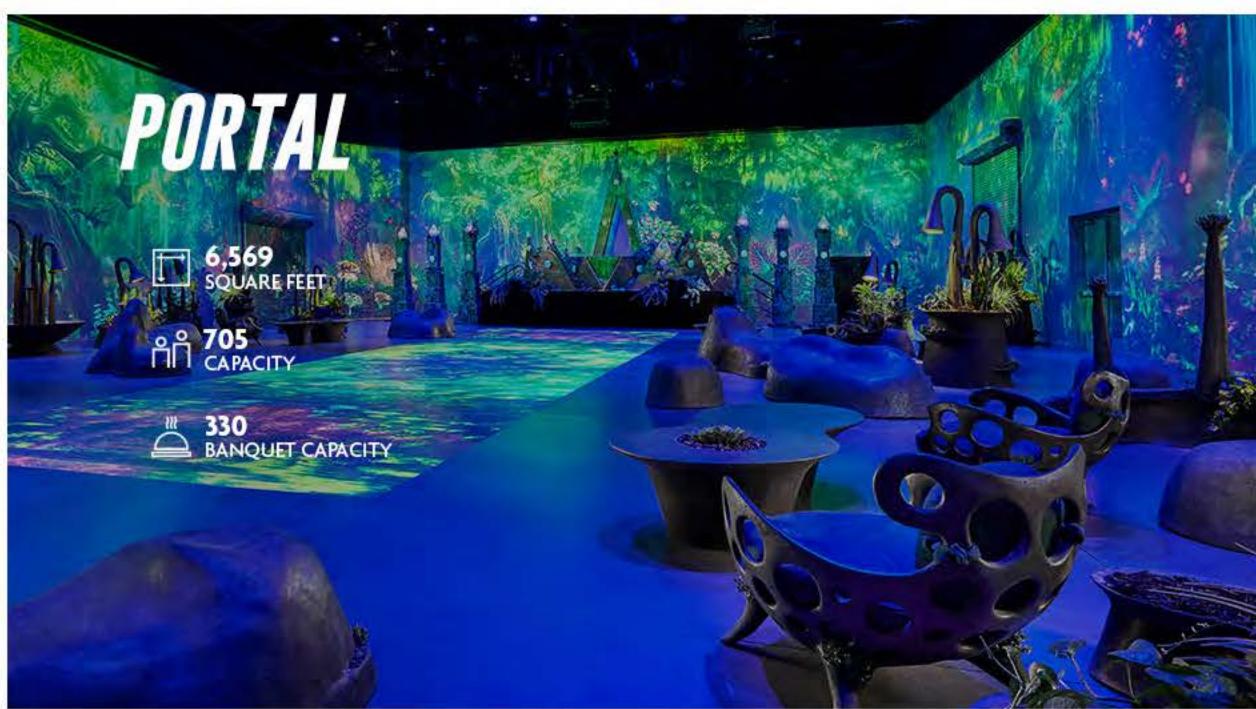

Highly flexible indoor event space customizable for any configuration. Branding is amplified with 360-degree projection mapping and a turn-key audio visual package. Ideal for corporate events or industry conferences, private parties or after-parties, intimate speaker events or theater performances. Make this space your own, wherever your imagination leads you.

• Square Feet: 6,569

• Dimensions: 100' x 67'

Capacity: 705 Reception, 330 Seated

AREA15

THE PORTAL

360° projection mapped room.

THE WALL

Multi-use venue with a super-sized display.

CAPPA TOYS nostalgic classics.

ROCKET

Blast off to candy confection.

**EXPERIENCES** RETAIL