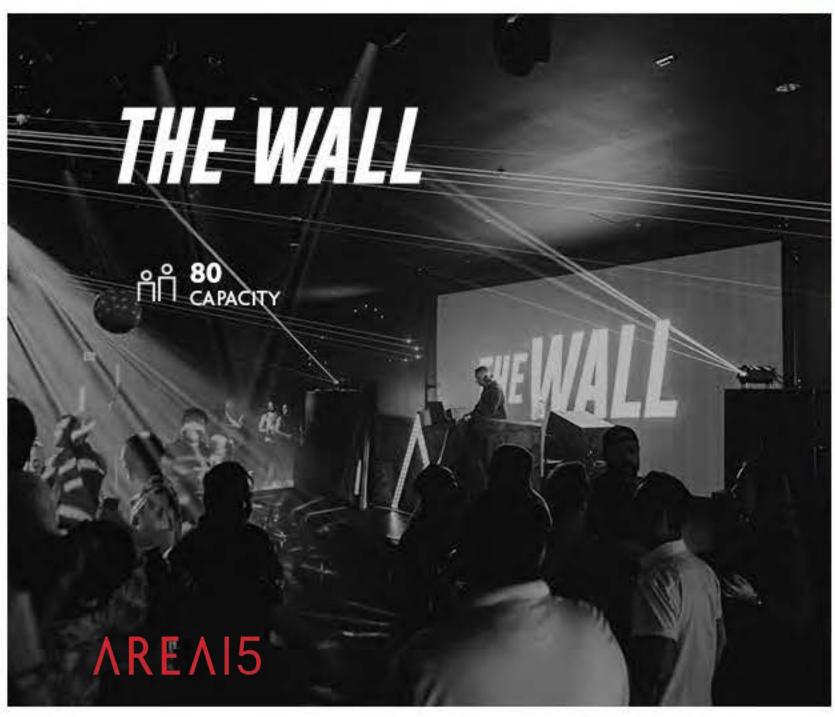

THE PORTAL

360° projection mapped room.

THE WALL

Multi-use venue with a super-sized display.

CAPPA TOYS nostalgic classics.

ROCKET

Blast off to candy confection.

**EXPERIENCES** RETAIL