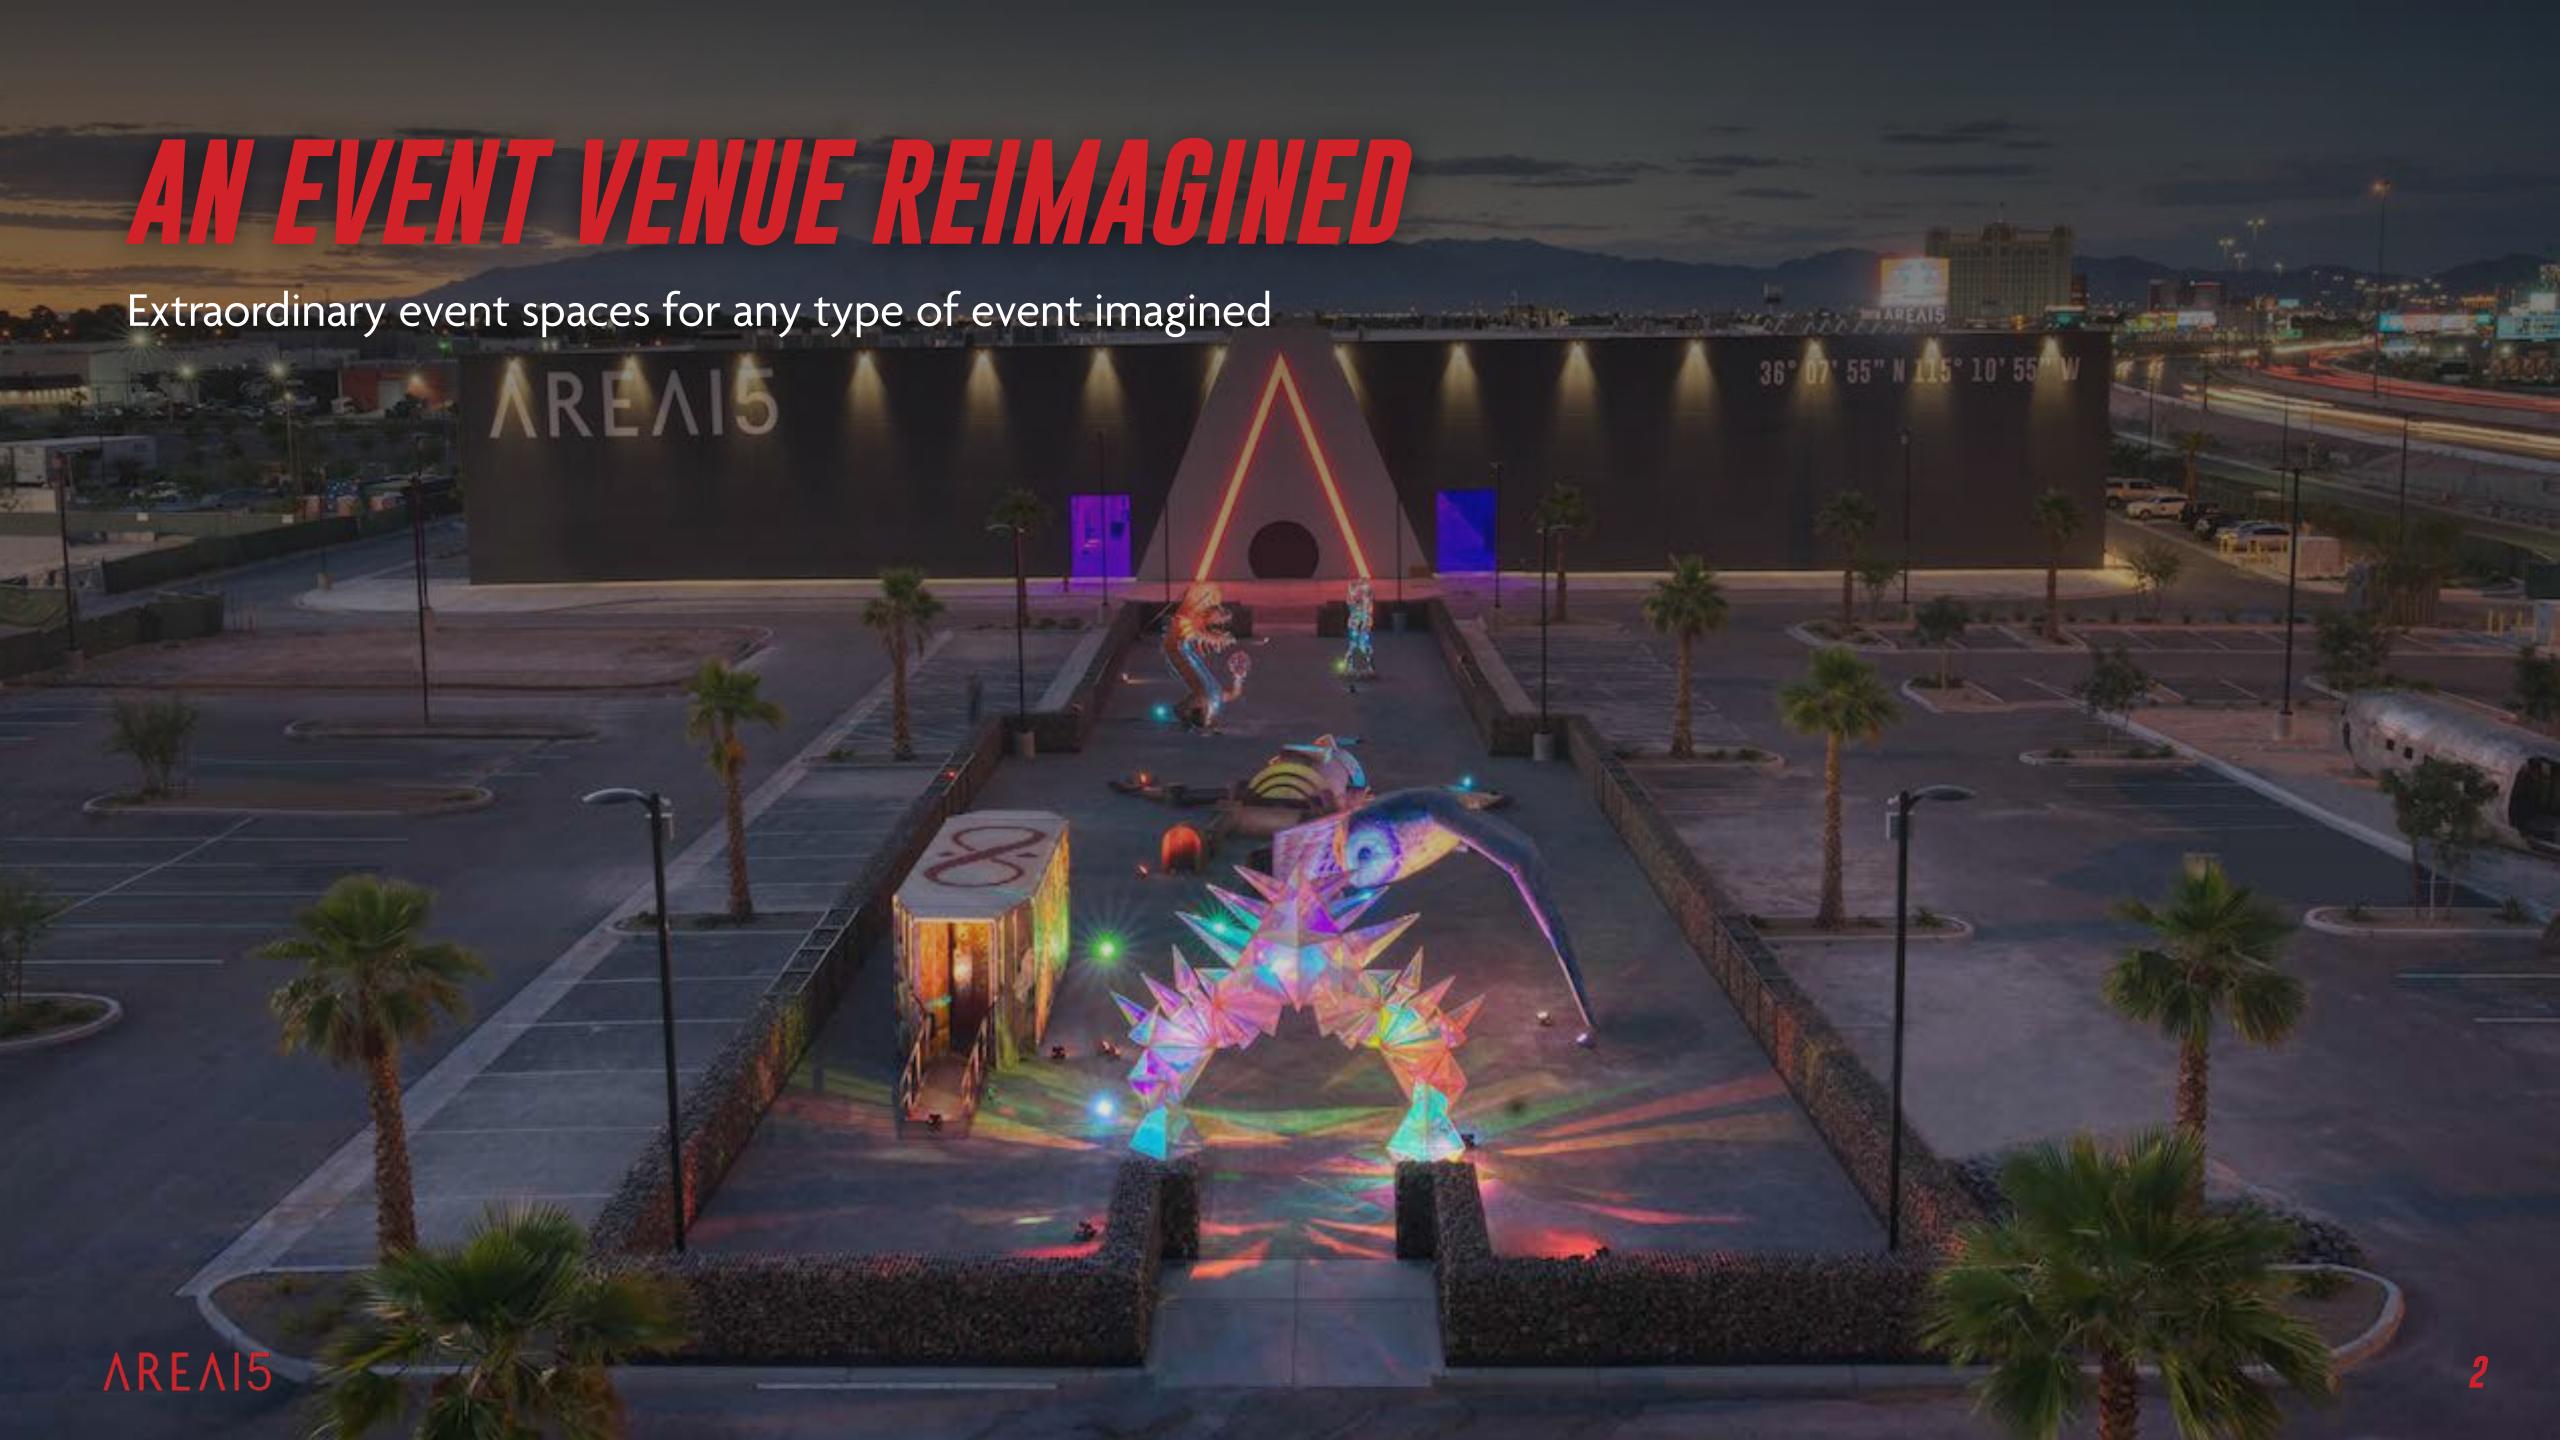

Highly flexible indoor event space customizable for any configuration. Branding is amplified with 360-degree projection mapping and a turn-key audio visual package. Ideal for corporate events or industry conferences, private parties or after-parties, intimate speaker events or theater performances. Make this space your own, wherever your imagination leads you.

• Square Feet: 6,569

• Dimensions: 100' x 67'

Capacity: 705 Reception, 330 Seated











AREA15





























# GROUNDBREAKING TECH S AV CAPABILITIES

## Panasonic

World's Smallest and Lightest 30,000-lumen-class 3-Chip DLP™ 4K Projector. Providing high brightness and image quality in any setting.



From the deepest bass to sparkling highs, count on the fidelity of LEO Famil