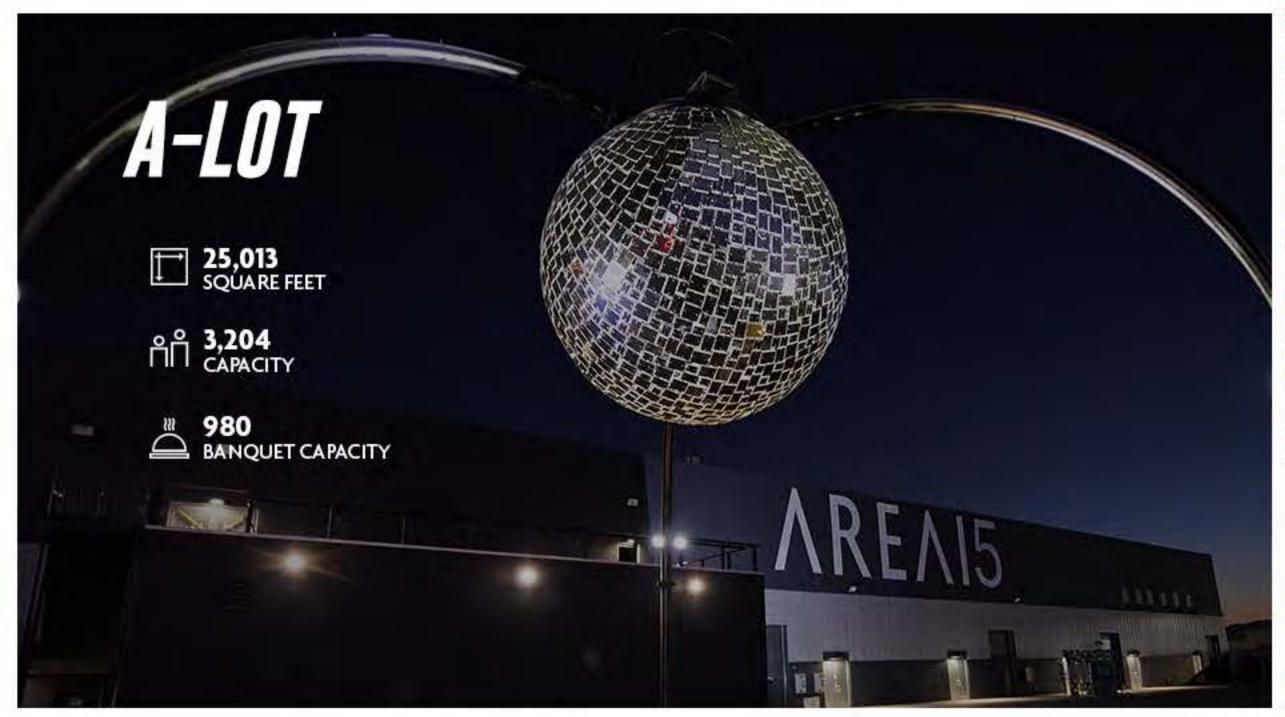

14 W-NK WORLD

> Portals into the infinite.

A-LOT

Outdoor event venue.

**DREAMWEAVER** 

specialty libations.

18 Lost Spirits

Art + science + innovation = whiskey.