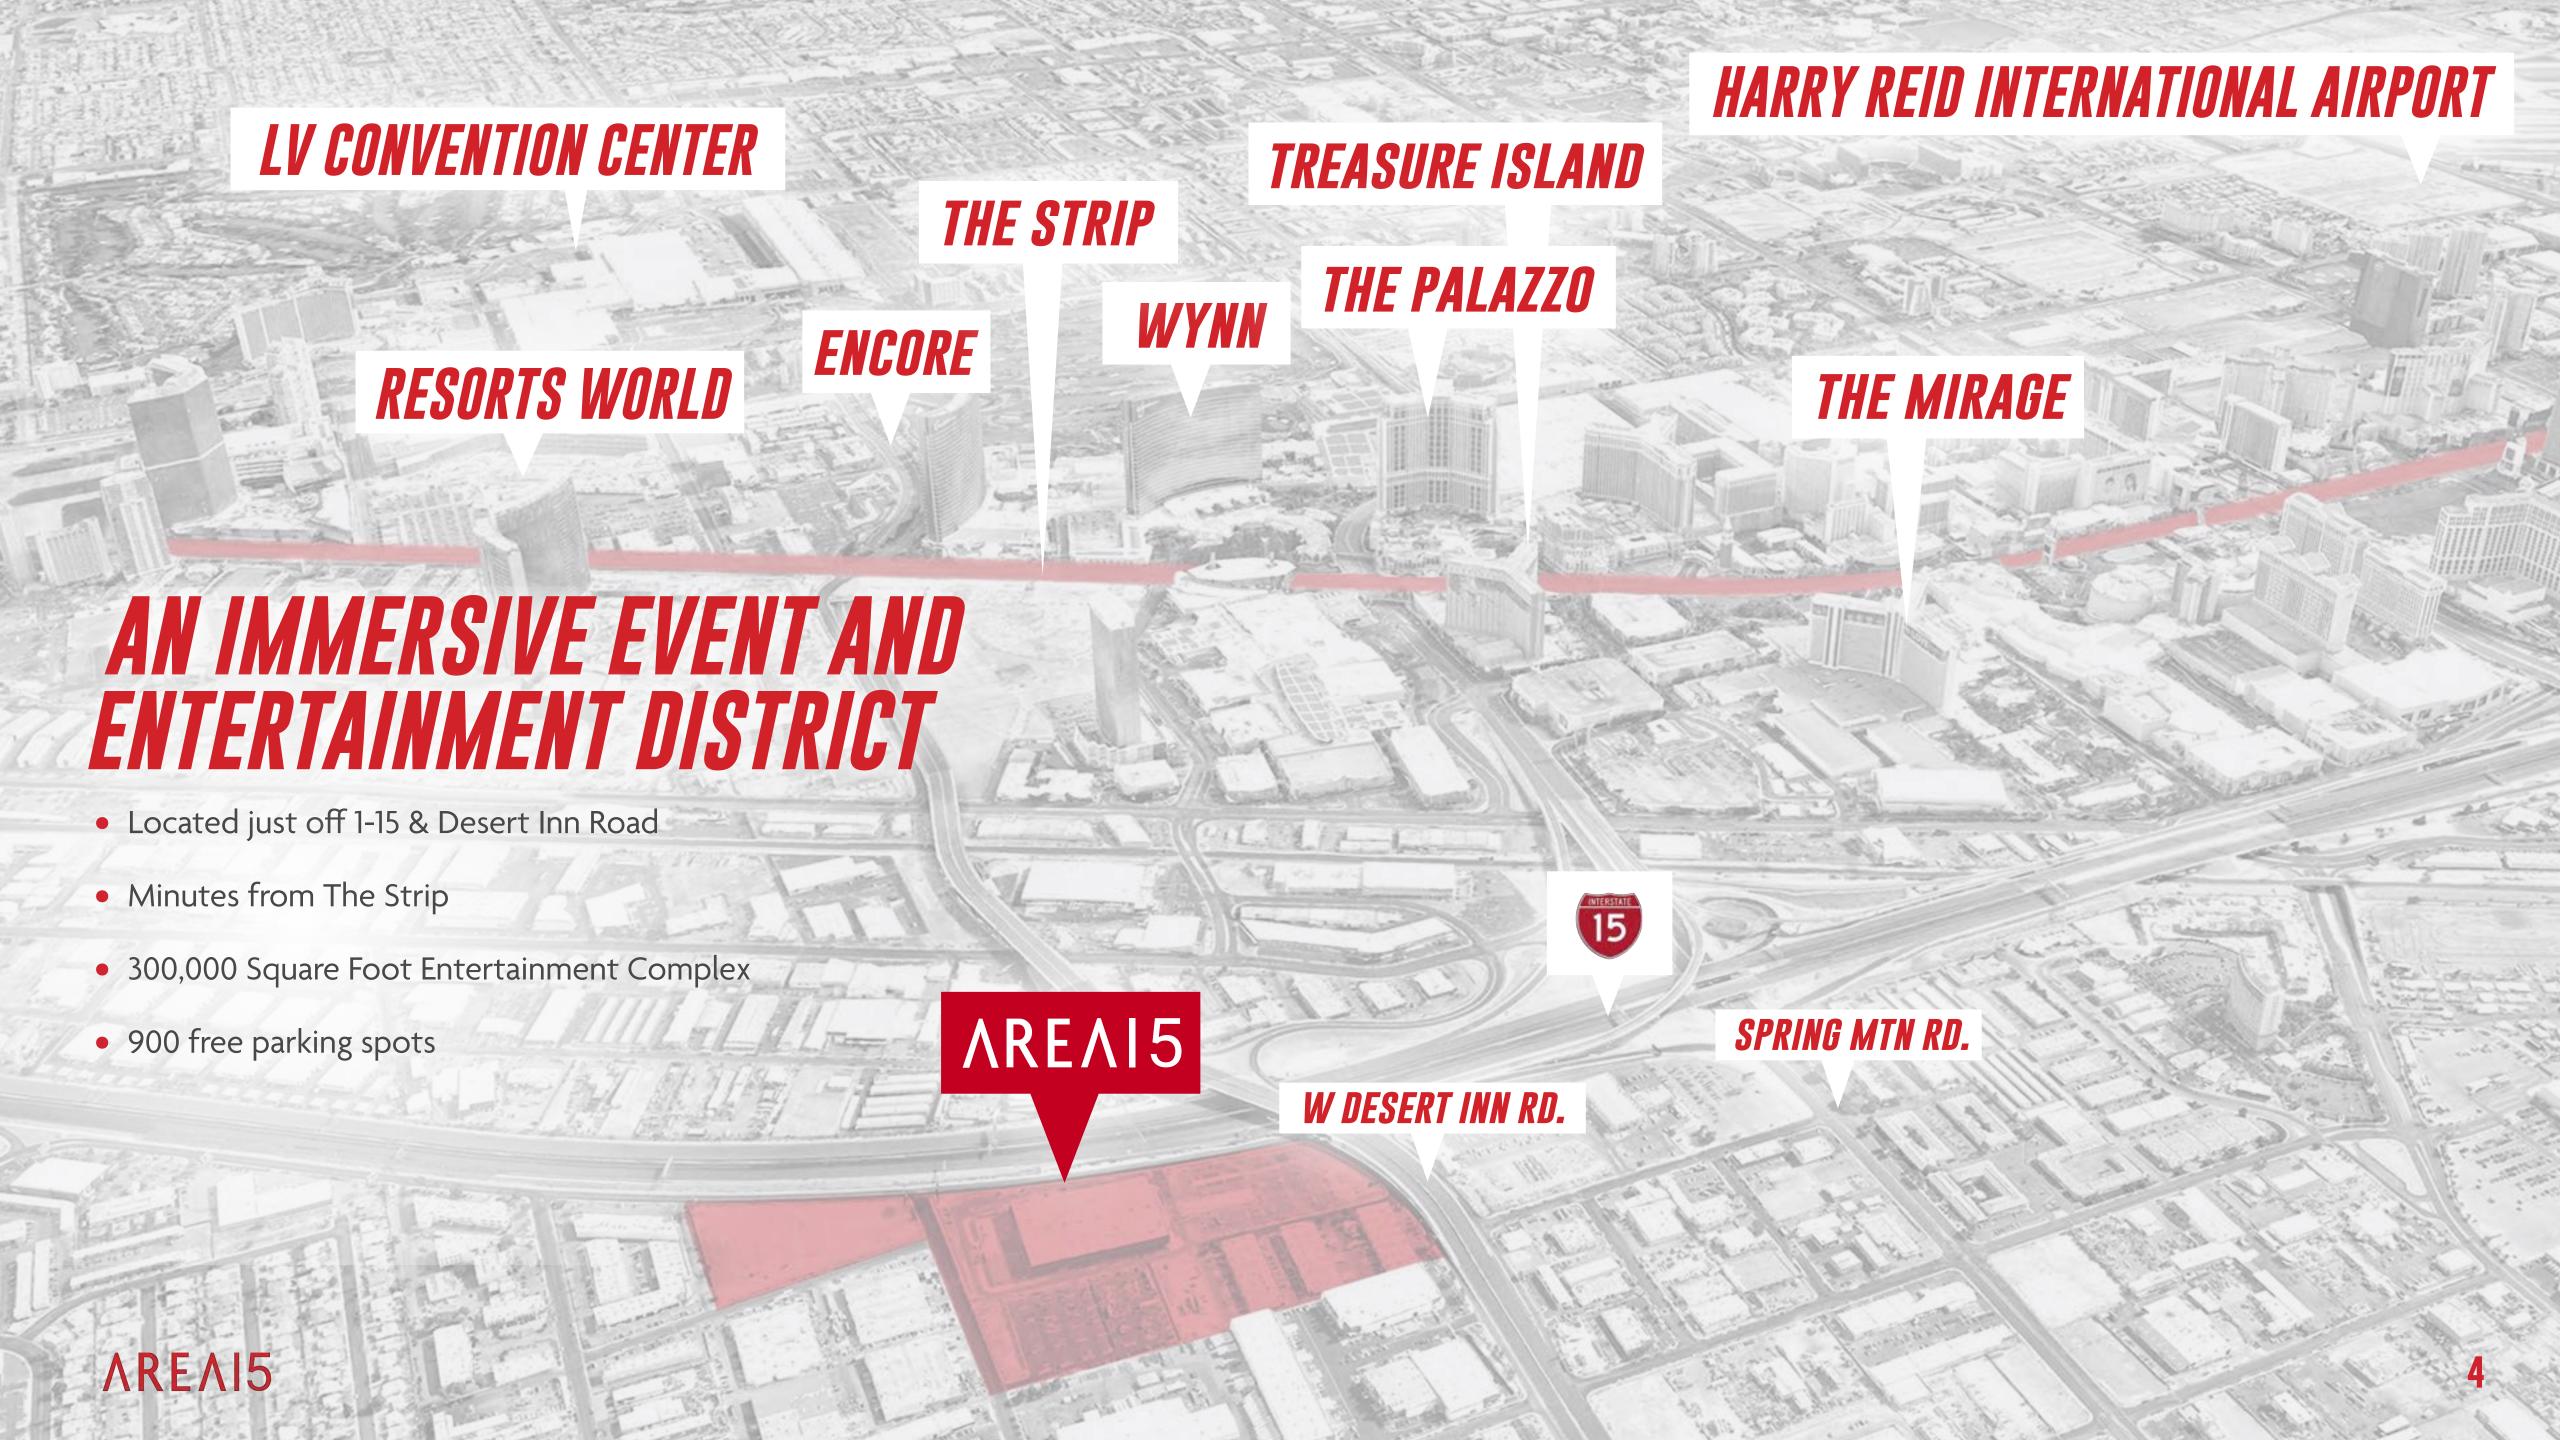

Highly flexible indoor event space customizable for any configuration. Branding is amplified with 360-degree projection mapping and a turn-key audio visual package. Ideal for corporate events or industry conferences, private parties or after-parties, intimate speaker events or theater performances. Make this space your own, wherever your imagination leads you.

• Square Feet: 6,569

• Dimensions: 100' x 67'

Capacity: 705 Reception, 330 Seated











AREA15





























# GROUNDBREAKING TECH S AV CAPABILITIES

## Panasonic

World's Smallest and Lightest 30,000-lumen-class 3-Chip DLP™ 4K Projector. Providing high brightness and image quality in any setting.



From the deepest bass to sparkling highs, count on the fidelity of LEO Family systems