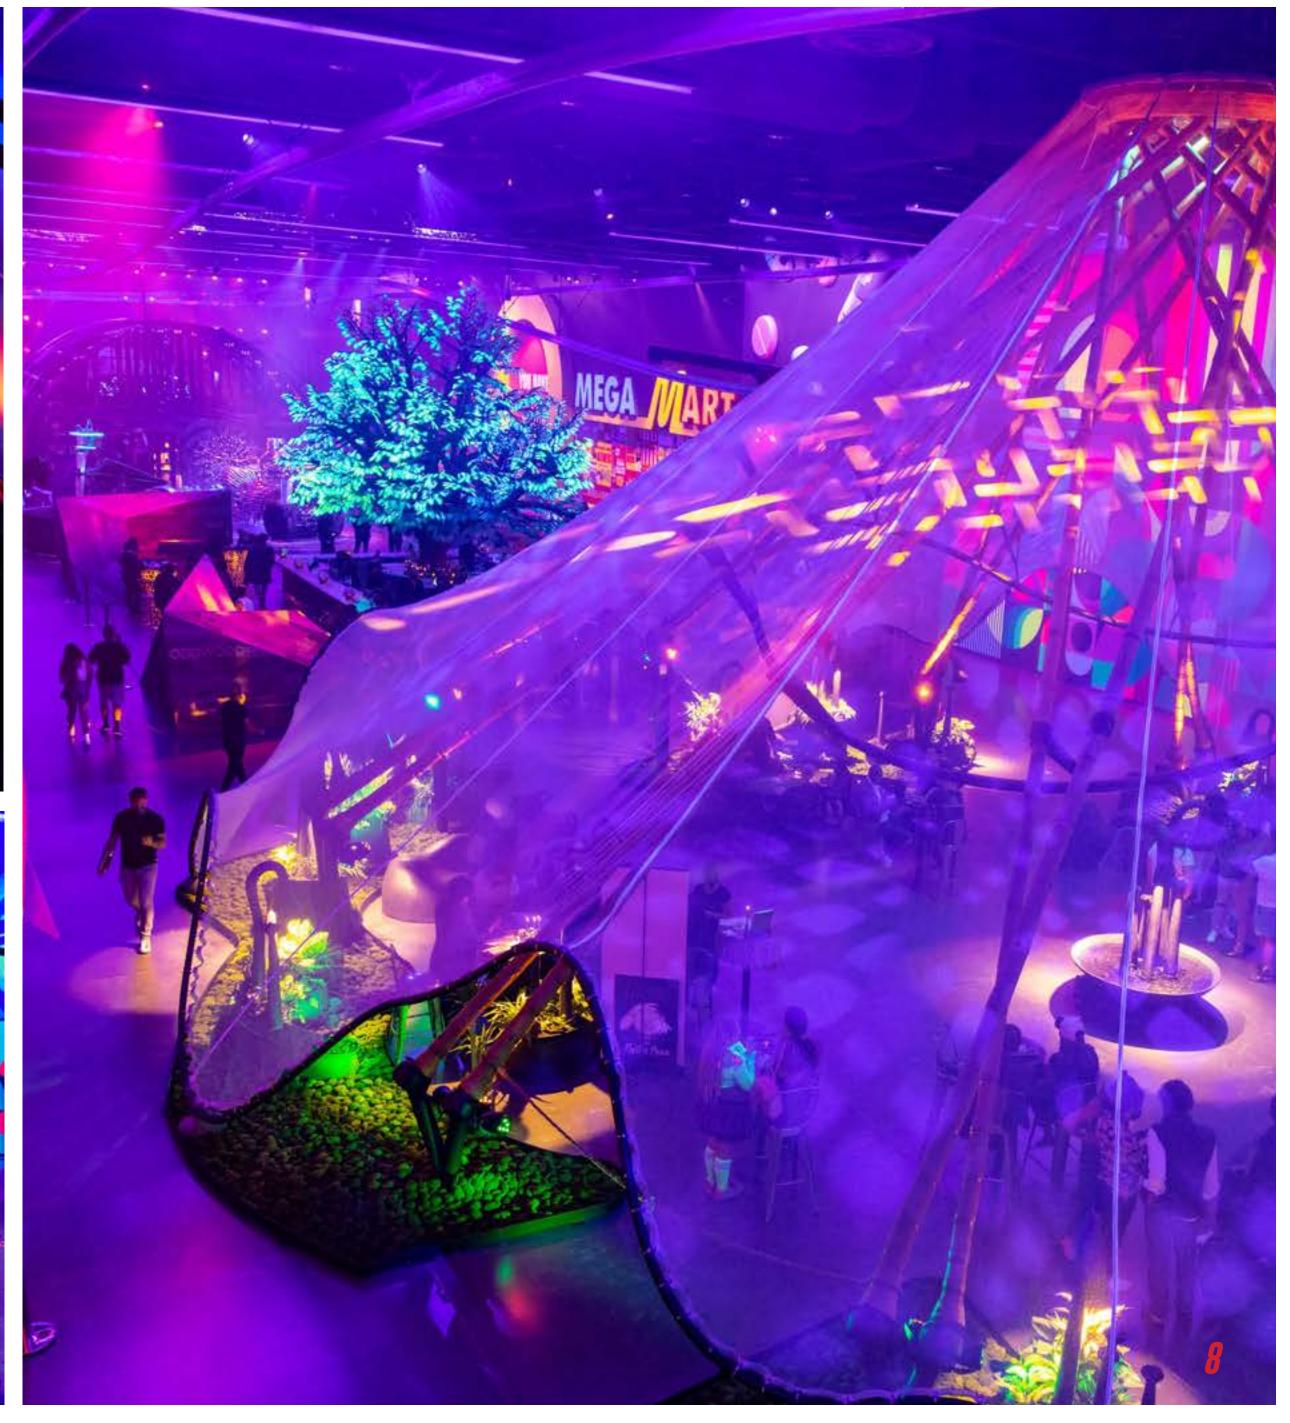

Highly flexible indoor event space customizable for any configuration. Branding is amplified with 360-degree projection mapping and a turn-key audio visual package. Ideal for corporate events or industry conferences, private parties or after-parties, intimate speaker events or theater performances. Make this space your own, wherever your imagination leads you.

• Square Feet: 6,569

• Dimensions: 100' x 67'

Capacity: 705 Reception, 330 Seated

AREA15