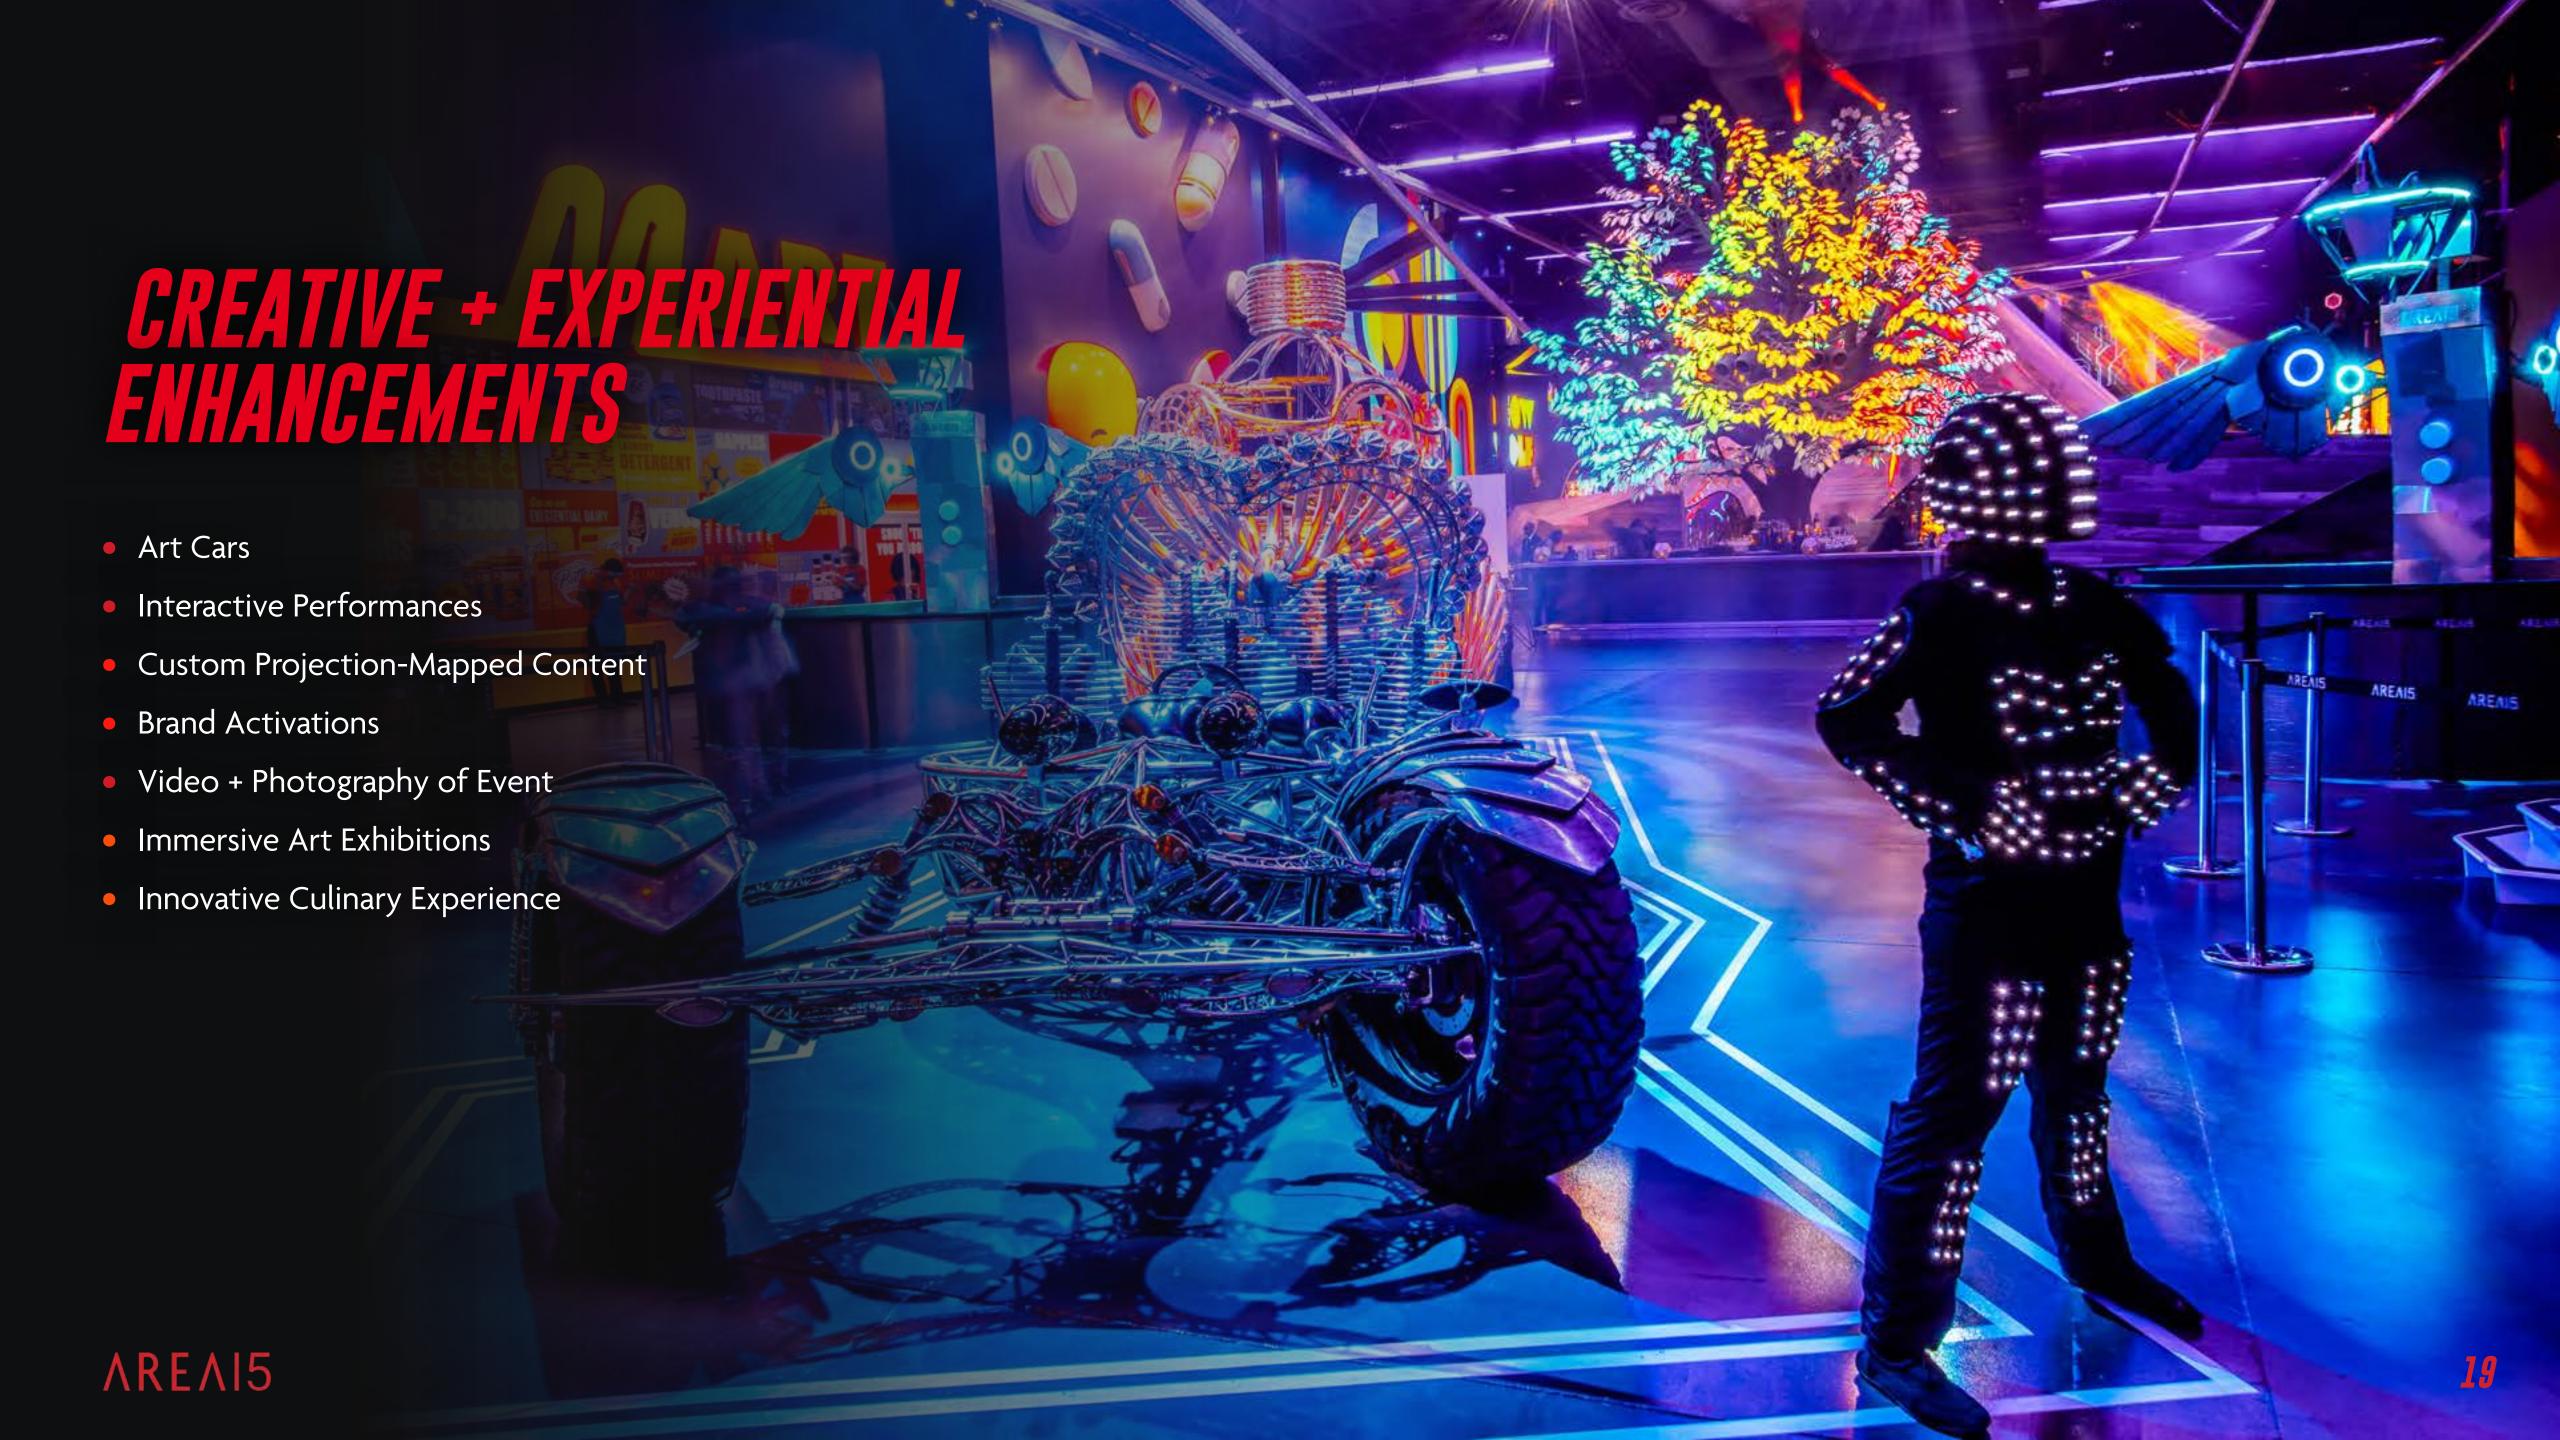

configuration. Branding is amplified with 360-degree projection mapping and a turn-key audio visual package. Ideal for corporate events or industry conferences, private parties or after-parties, intimate speaker events or theater performances. Make this space your own, wherever your imagination leads you.

• Square Feet: 6,569

• Dimensions: 100' x 67'

Capacity: 705 Reception, 330 Seated











AREA15





























# GROUNDBREAKING TECH S AV CAPABILITIES

## Panasonic

World's Smallest and Lightest 30,000-lumen-class 3-Chip DLP™ 4K Projector. Providing high brightness and image quality in any setting.



From the deepest bass to sparkling highs, count on the fidelity of LEO Family systems to deliver the electrifying sonic experience the audience came for, every time.





A carnival midway for the digital age

### Birdly

A flight simulator to leave you soaring.

#### BRAINSTORM

What's your story? The brain knows.

DUELING SAXES

> Axe throwing lounge.

#### EMPOROUM ...ARABE...ARAB

Part bar. Part arcade. Part event venue.

**(5i)** FIVE IRON GOLF

Indoor golf simulators.

WES Dip, soar & glide above AREA15.

ılluminarıum

A place that can take you anyplace.



#### 10 OMEGA MART MEOW WOLF

You have no idea what's in-store for you!

MUSEUM FIASCO

An immersive sound & light spectacle.

> PARTICLE UEST

An augmented reality adventure.

\*VIRTUALIS

Reality is not enough.

14 W-NK WORLD

> Portals into the infinite.

A-LOT

Outdoor event venue.

**DREAMWEAVER** 

specialty libations.

18 Lost Spirits

Art + science + innovation = whiskey.

**lumin** CAF