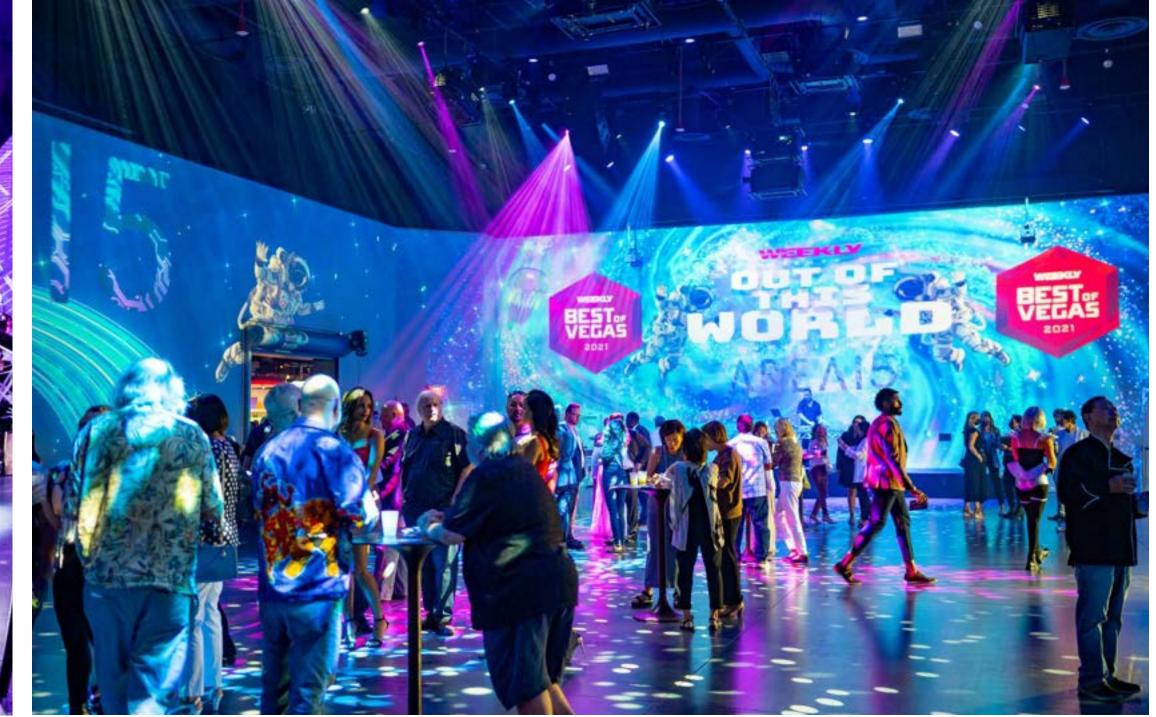

Highly flexible indoor event space customizable for any configuration. Branding is amplified with 360-degree projection mapping and a turn-key audio visual package. Ideal for corporate events or industry conferences, private parties or after-parties, intimate speaker events or theater performances. Make this space your own, wherever your imagination leads you.

• Square Feet: 6,569

• Dimensions: 100' x 67'

Capacity: 705 Reception, 330 Seated

AREA15