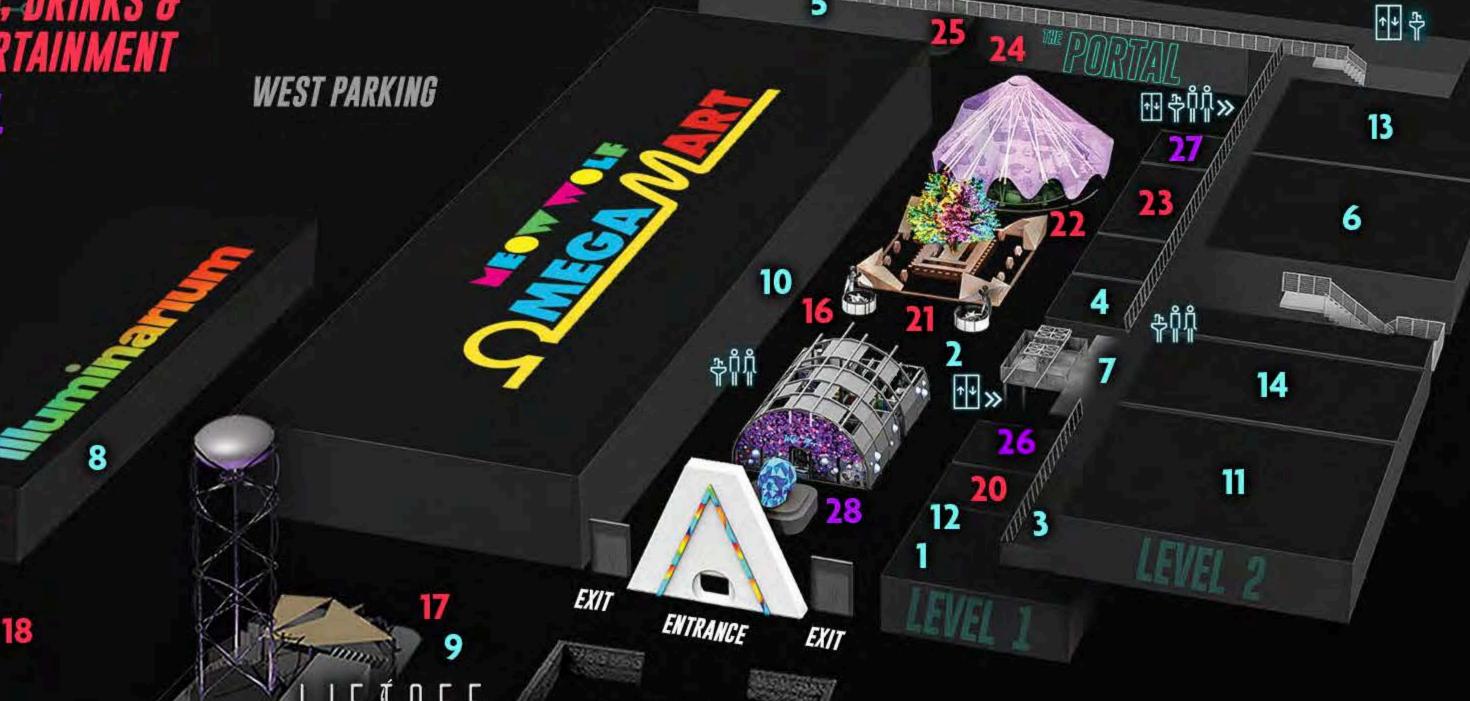

A carnival midway for the digital age

### Birdly

A flight simulator to leave you soaring.

#### BRAINSTORM

What's your story? The brain knows.

DUELING SAXES

> Axe throwing lounge.

#### EMPOROUM ...ARABE...ARAB

Part bar. Part arcade. Part event venue.

**(5i)** FIVE IRON GOLF

Indoor golf simulators.

WES Dip, soar & glide above AREA15.

ılluminarıum

A place that can take you anyplace.

#### 10 OMEGA MART MEOW WOLF

You have no idea what's in-store for you!

MUSEUM FIASCO

An immersive sound & light spectacle.

> PARTICLE UEST

An augmented reality adventure.

\*VIRTUALIS

Reality is not enough.

14 W-NK WORLD

> Portals into the infinite.

A-LOT

Outdoor event venue.

**DREAMWEAVER** 

specialty libations.

18 Lost Spirits

Art + science + innovation = whiskey.

**lumin** CAFE & KITCHEN

Illuminate your tastebuds.

Vibrant, upbeat specilty coffee bar.

<sup>21</sup> oddwood

BAR

图 SANCTUARY LOUNGE

A lush bamboo ultra lounge.

Unlike any dining experience.

THE PORTAL

360° projection mapped room.

THE WALL

Multi-use venue with a super-sized display.

CAPPA TOYS nostalgic classics.

ROCKET

Blast off to candy confection.

**EXPERIENCES** RETAIL

18 Wild Muse

Art you can wear.

DISTILLERY TOUR

SOUTH PARKING

WIFI: AREA15-GUEST

**╬**ที่ที่

SIDE DOOR