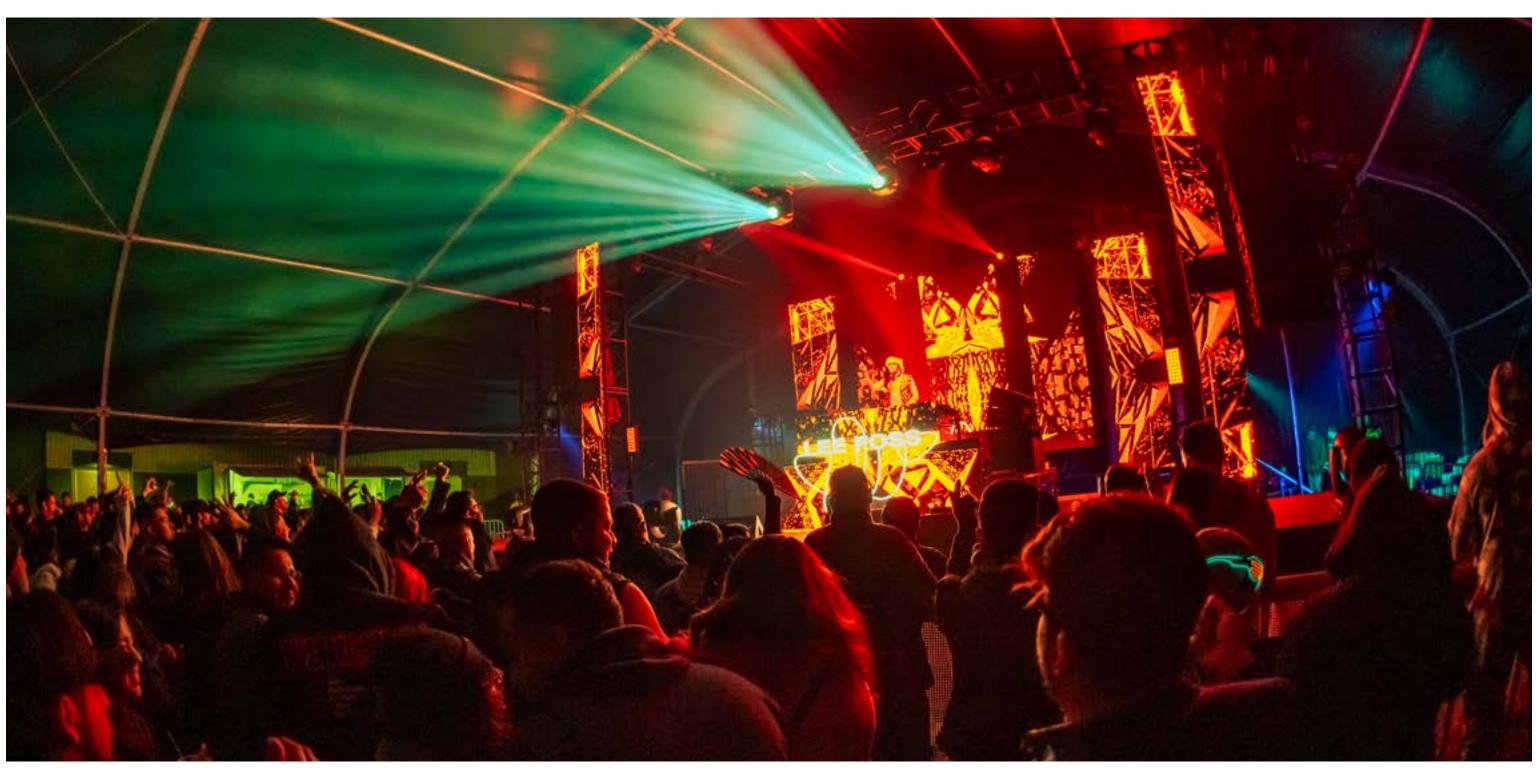

Highly flexible indoor event space customizable for any configuration. Branding is amplified with 360-degree projection mapping and a turn-key audio visual package. Ideal for corporate events or industry conferences, private parties or after-parties, intimate speaker events or theater performances. Make this space your own, wherever your imagination leads you.

• Square Feet: 6,569

• Dimensions: 100' x 67'

Capacity: 705 Reception, 330 Seated

AREA15