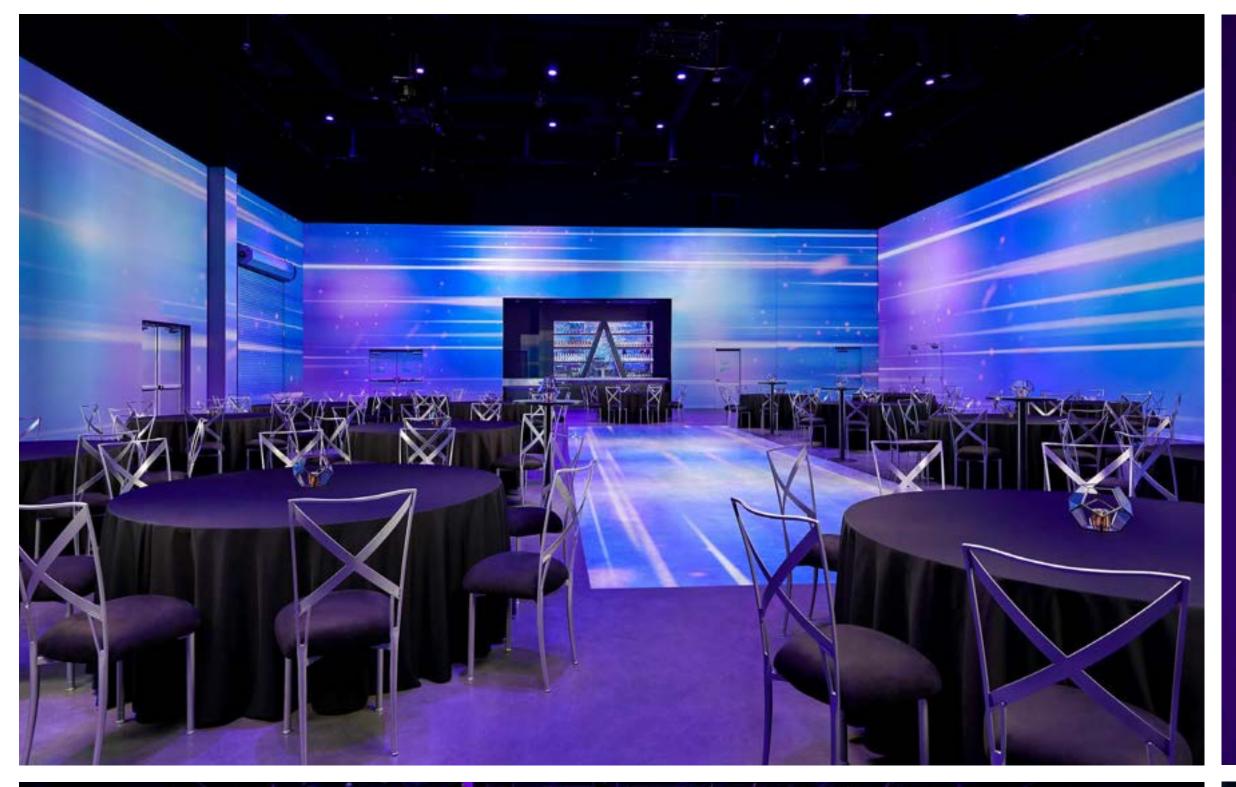

Highly flexible indoor event space customizable for any configuration. Branding is amplified with 360-degree projection mapping and a turn-key audio visual package. Ideal for corporate events or industry conferences, private parties or after-parties, intimate speaker events or theater performances. Make this space your own, wherever your imagination leads you.

• Square Feet: 6,569

• Dimensions: 100' x 67'

Capacity: 705 Reception, 330 Seated

AREA15