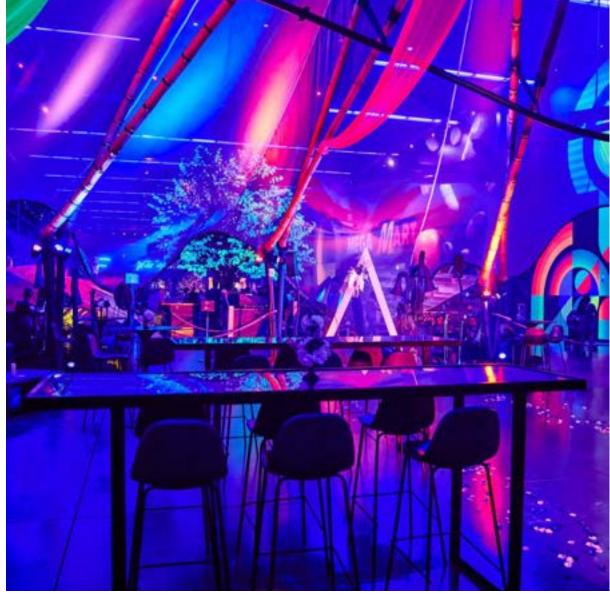

Highly flexible indoor event space customizable for any configuration. Branding is amplified with 360-degree projection mapping and a turn-key audio visual package. Ideal for corporate events or industry conferences, private parties or after-parties, intimate speaker events or theater performances. Make this space your own, wherever your imagination leads you.

• Square Feet: 6,569

• Dimensions: 100' x 67'

Capacity: 705 Reception, 330 Seated

AREA15