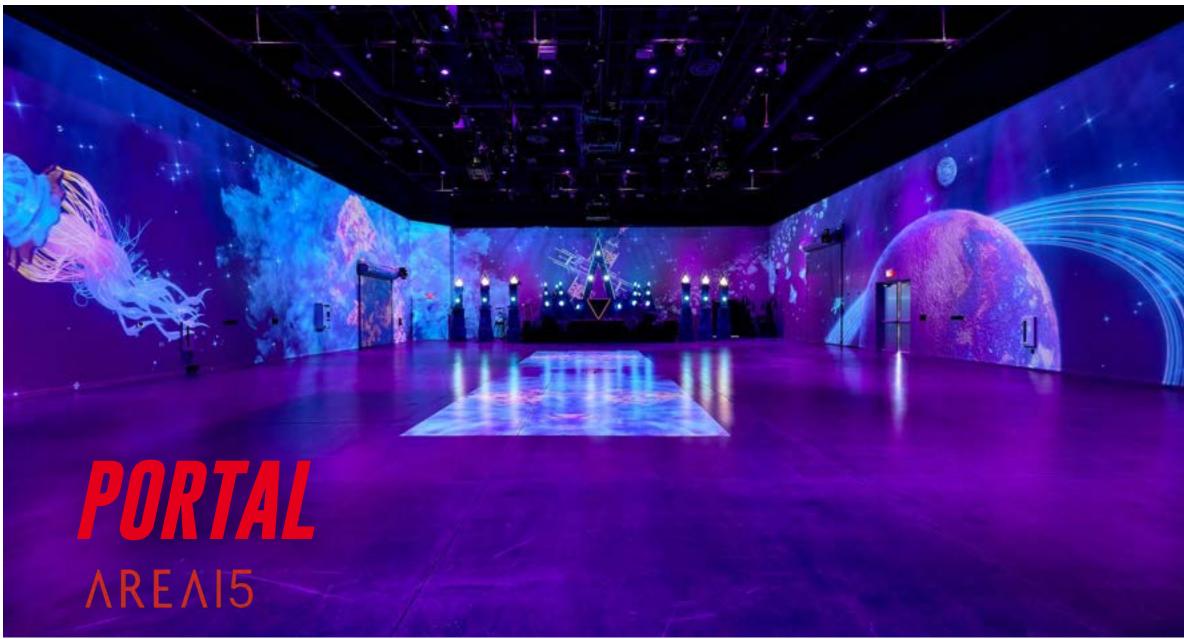

Highly flexible indoor event space customizable for any configuration. Branding is amplified with 360-degree projection mapping and a turn-key audio visual package. Ideal for corporate events or industry conferences, private parties or after-parties, intimate speaker events or theater performances. Make this space your own, wherever your imagination leads you.

• Square Feet: 6,569

• Dimensions: 100' x 67'

Capacity: 705 Reception, 330 Seated

AREA15