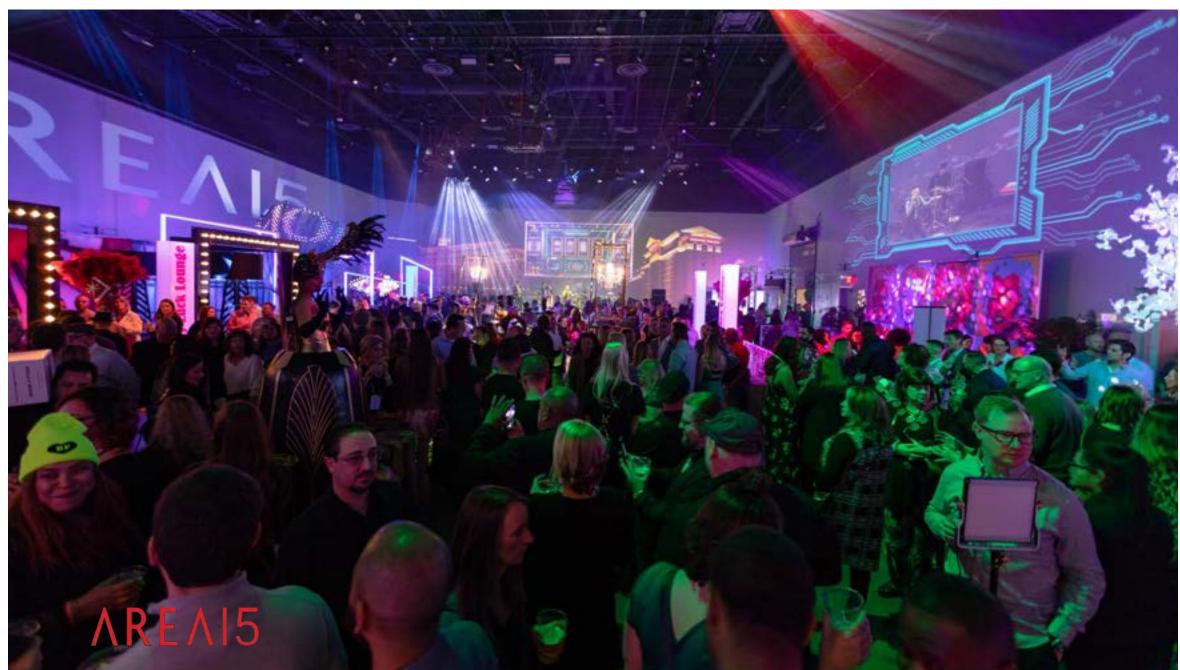

Highly flexible indoor event space customizable for any configuration. Branding is amplified with 360-degree projection mapping and a turn-key audio visual package. Ideal for corporate events or industry conferences, private parties or after-parties, intimate speaker events or theater performances. Make this space your own, wherever your imagination leads you.

• Square Feet: 6,569

• Dimensions: 100' x 67'

Capacity: 705 Reception, 330 Seated

AREA15