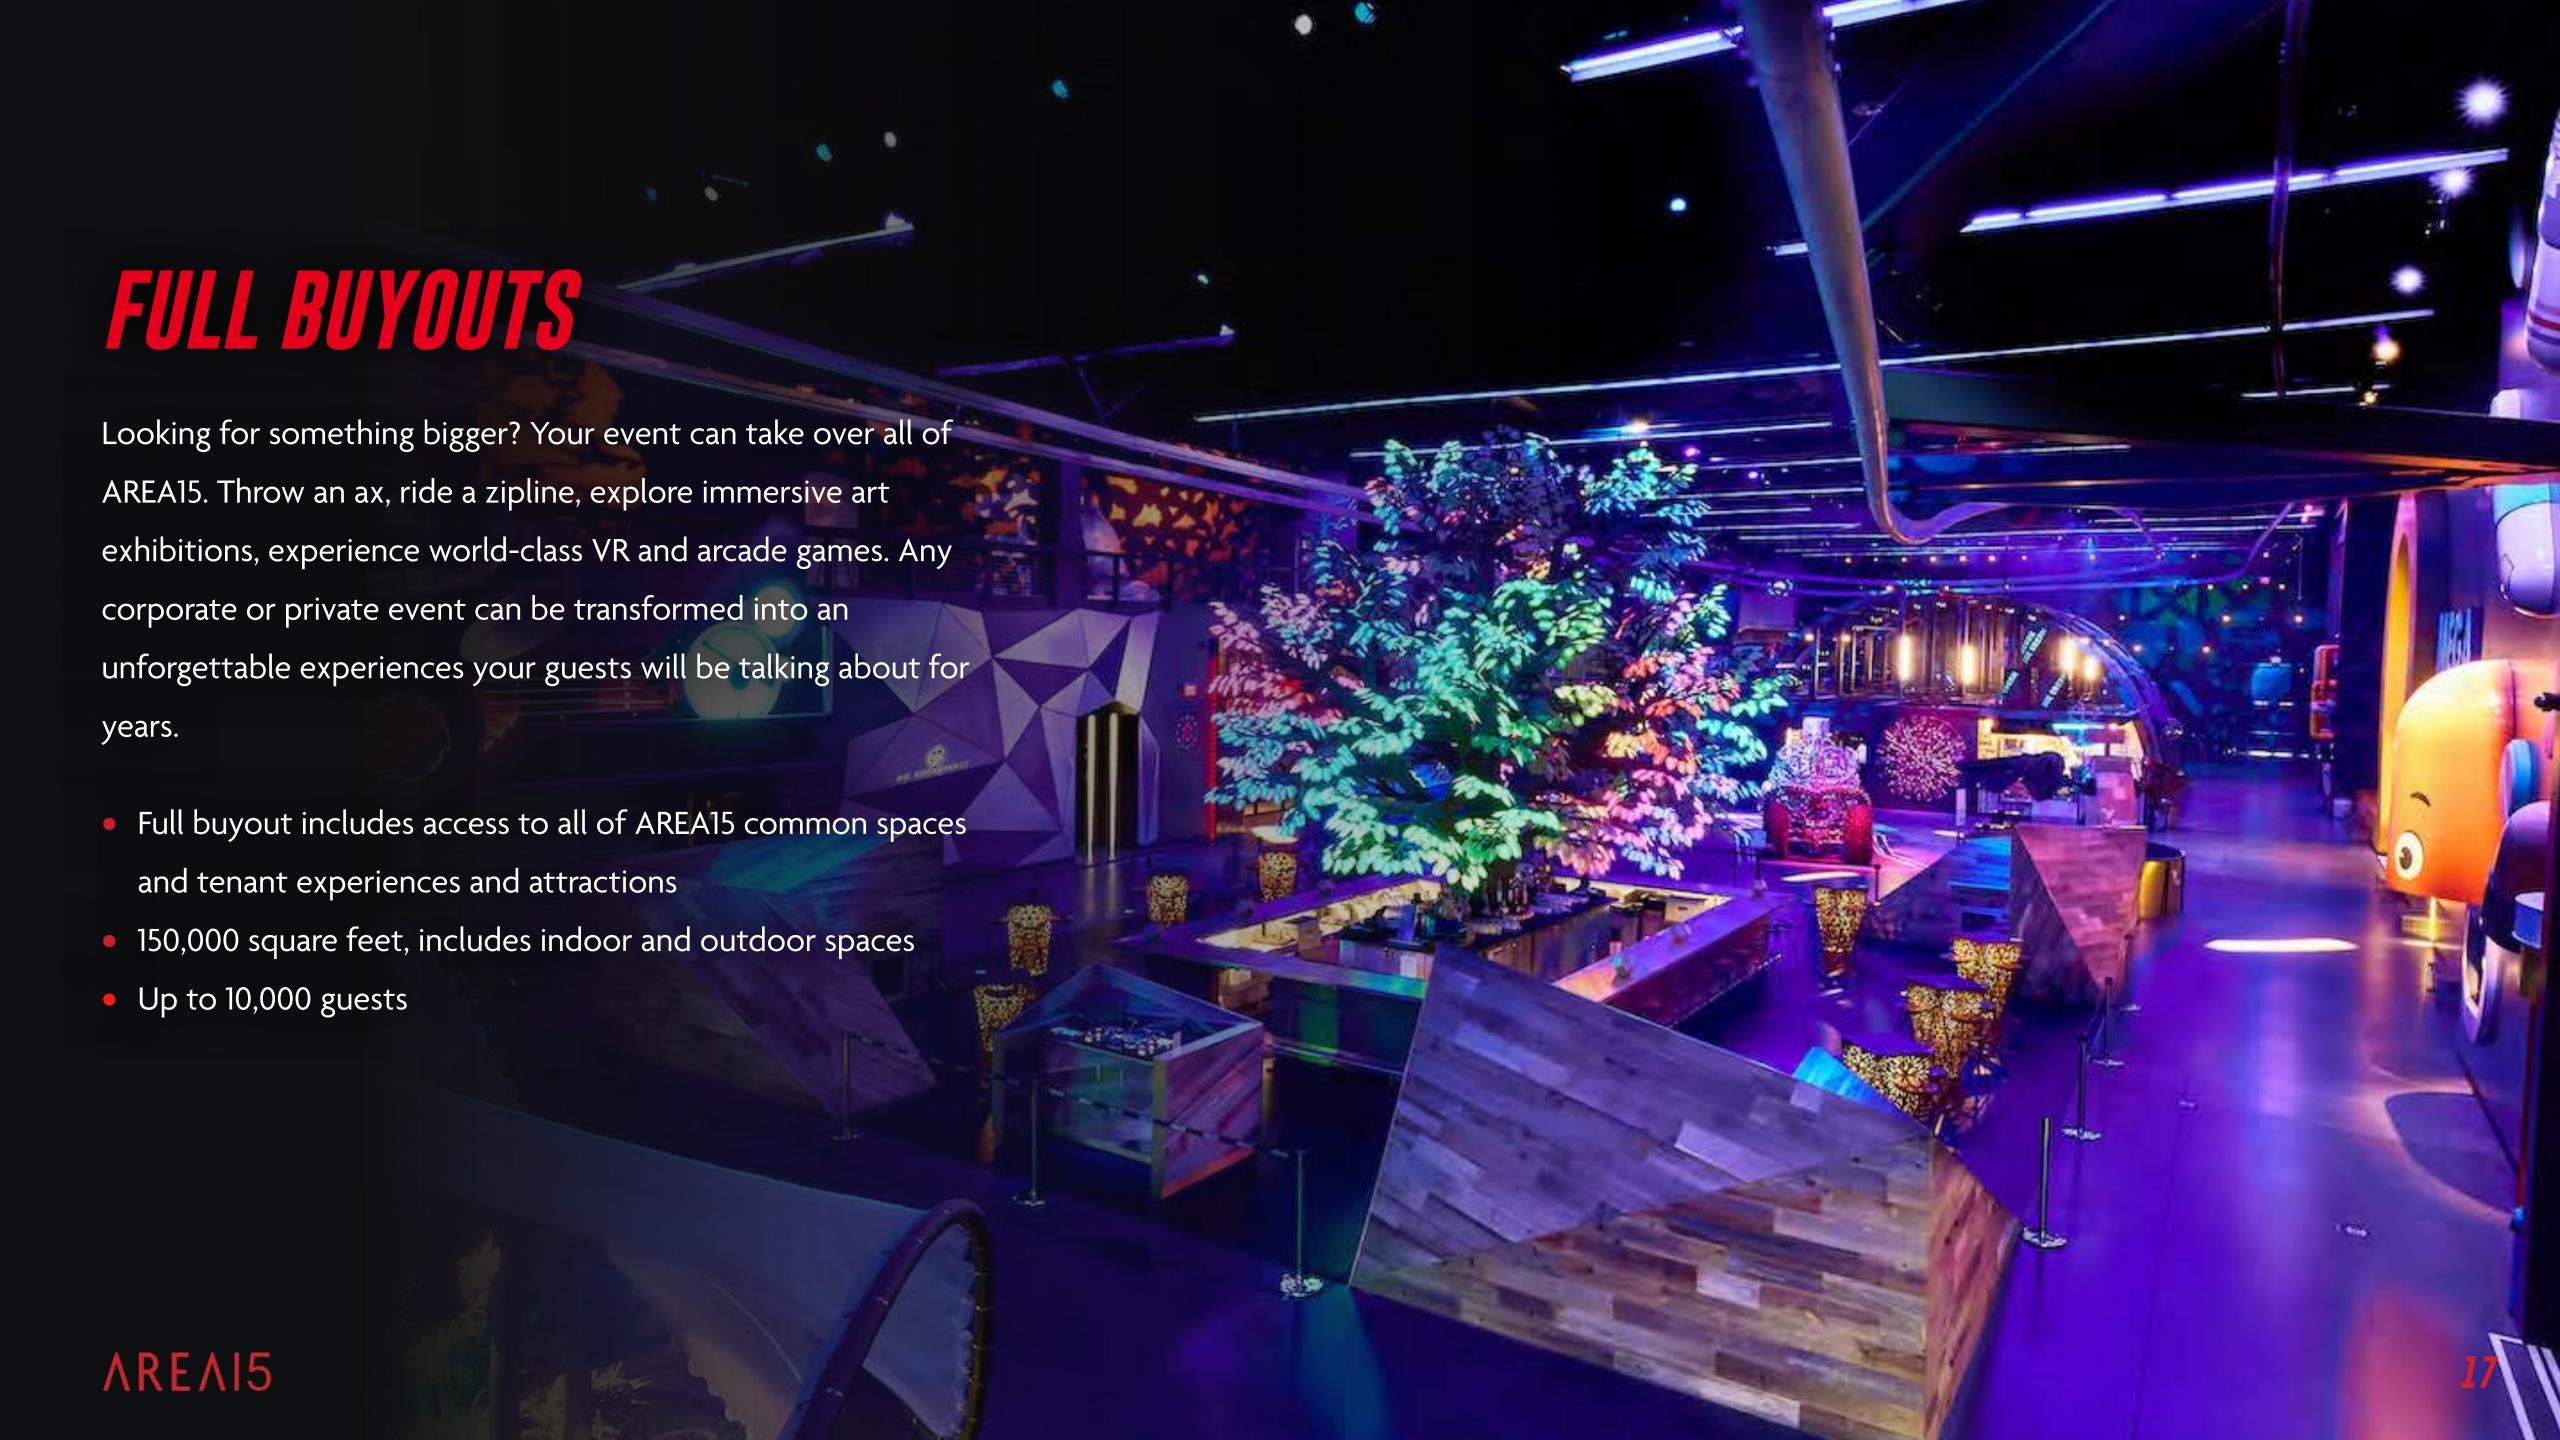

Highly flexible indoor event space customizable for any configuration. Branding is amplified with 360-degree projection mapping and a turn-key audio visual package. Ideal for corporate events or industry conferences, private parties or after-parties, intimate speaker events or theater performances. Make this space your own, wherever your imagination leads you.

• Square Feet: 6,569

• Dimensions: 100' x 67'

Capacity: 705 Reception, 330 Seated

AREA15