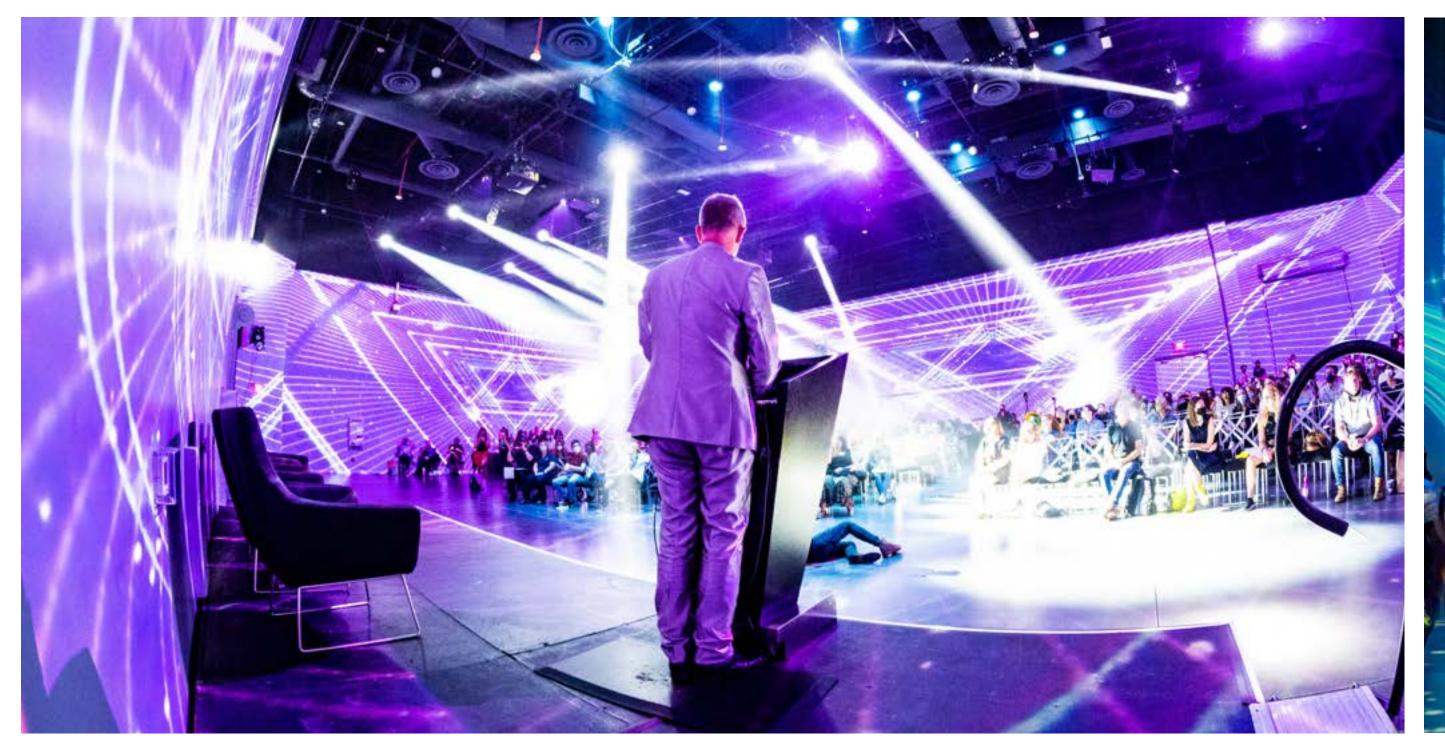

Highly flexible indoor event space customizable for any configuration. Branding is amplified with 360-degree projection mapping and a turn-key audio visual package. Ideal for corporate events or industry conferences, private parties or after-parties, intimate speaker events or theater performances. Make this space your own, wherever your imagination leads you.

• Square Feet: 6,569

• Dimensions: 100' x 67'

Capacity: 705 Reception, 330 Seated

AREA15