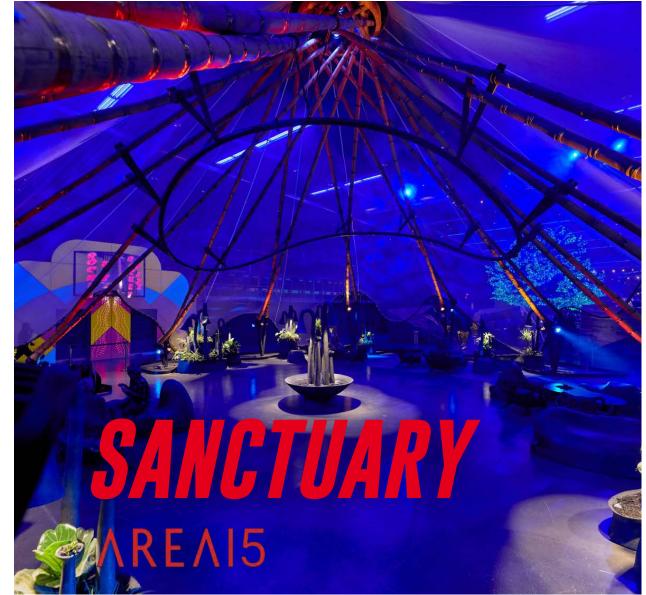

**lumin** CAFE & KITCHEN

Illuminate your tastebuds.

Vibrant, upbeat specilty coffee bar.

<sup>21</sup> oddwood

BAR

图 SANCTUARY LOUNGE

A lush bamboo ultra lounge.

Unlike any dining experience.