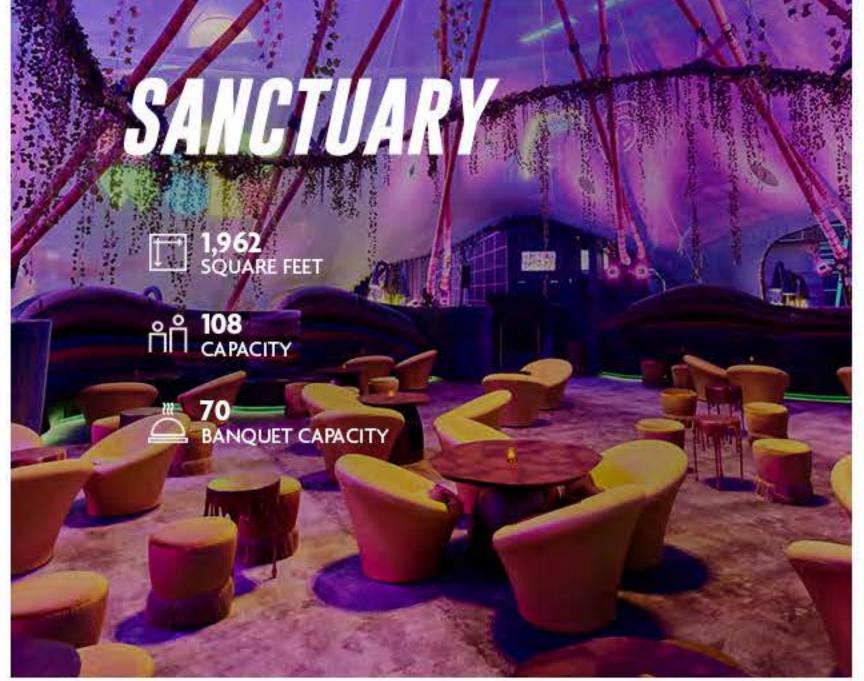

**lumin** CAFE & KITCHEN

Illuminate your tastebuds.

Vibrant, upbeat specilty coffee bar.

<sup>21</sup> oddwood

BAR

图 SANCTUARY LOUNGE

A lush bamboo ultra lounge.

Unlike any dining experience.