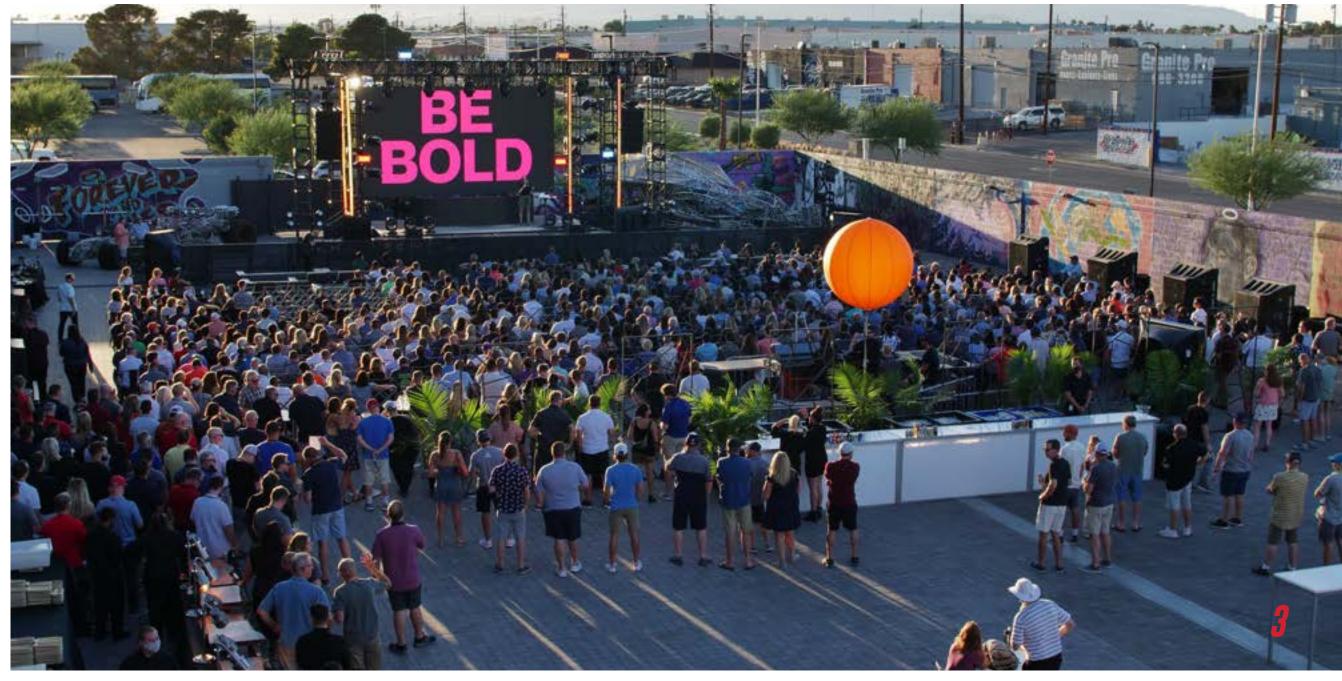

Highly flexible indoor event space customizable for any configuration. Branding is amplified with 360-degree projection mapping and a turn-key audio visual package. Ideal for corporate events or industry conferences, private parties or after-parties, intimate speaker events or theater performances. Make this space your own, wherever your imagination leads you.

• Square Feet: 6,569

• Dimensions: 100' x 67'

Capacity: 705 Reception, 330 Seated

AREA15