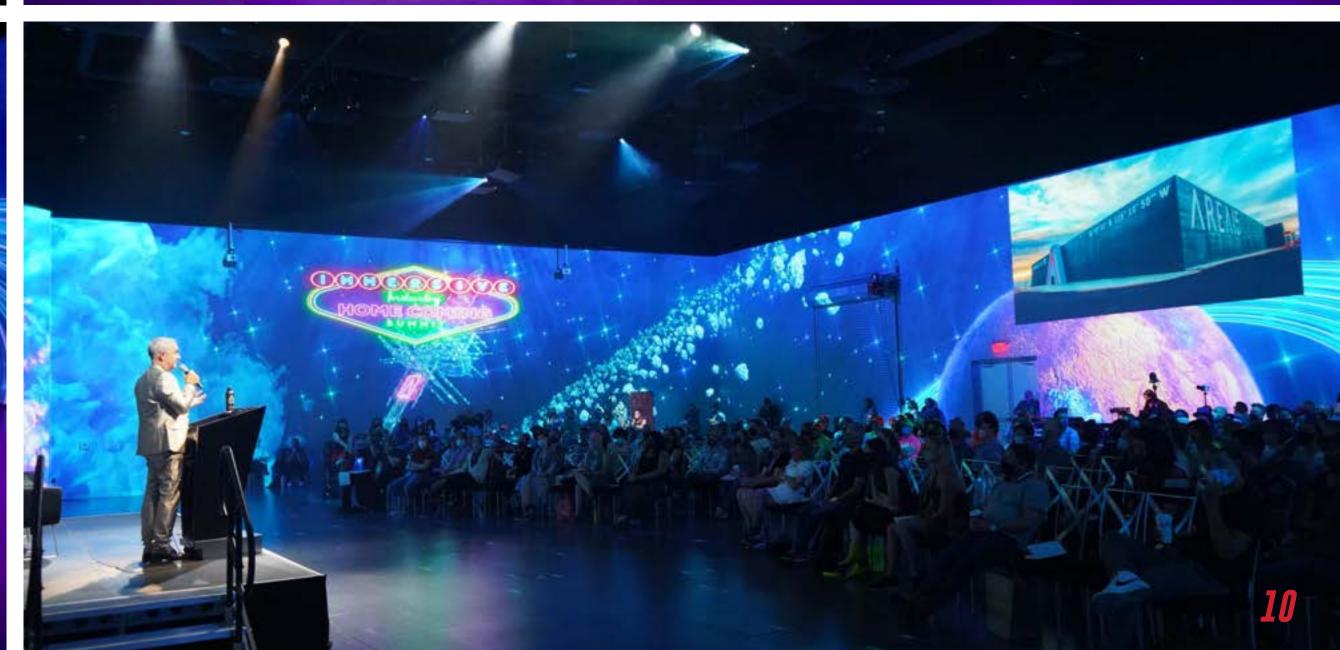

Highly flexible indoor event space customizable for any configuration. Branding is amplified with 360-degree projection mapping and a turn-key audio visual package. Ideal for corporate events or industry conferences, private parties or after-parties, intimate speaker events or theater performances. Make this space your own, wherever your imagination leads you.

• Square Feet: 6,569

• Dimensions: 100' x 67'

Capacity: 705 Reception, 330 Seated

AREA15