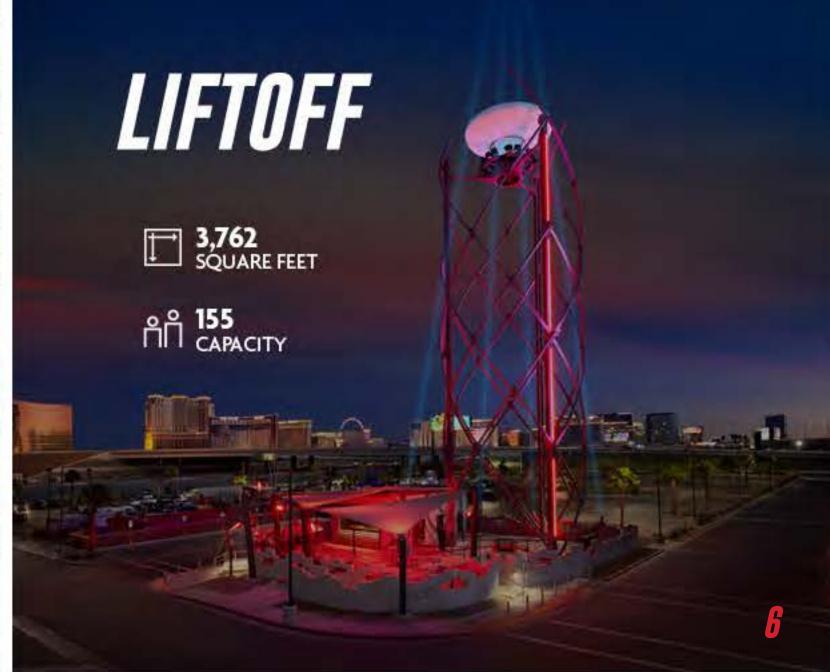

Highly flexible indoor event space customizable for any configuration. Branding is amplified with 360-degree projection mapping and a turn-key audio visual package. Ideal for corporate events or industry conferences, private parties or after-parties, intimate speaker events or theater performances. Make this space your own, wherever your imagination leads you.

• Square Feet: 6,569

• Dimensions: 100' x 67'

Capacity: 705 Reception, 330 Seated

AREA15