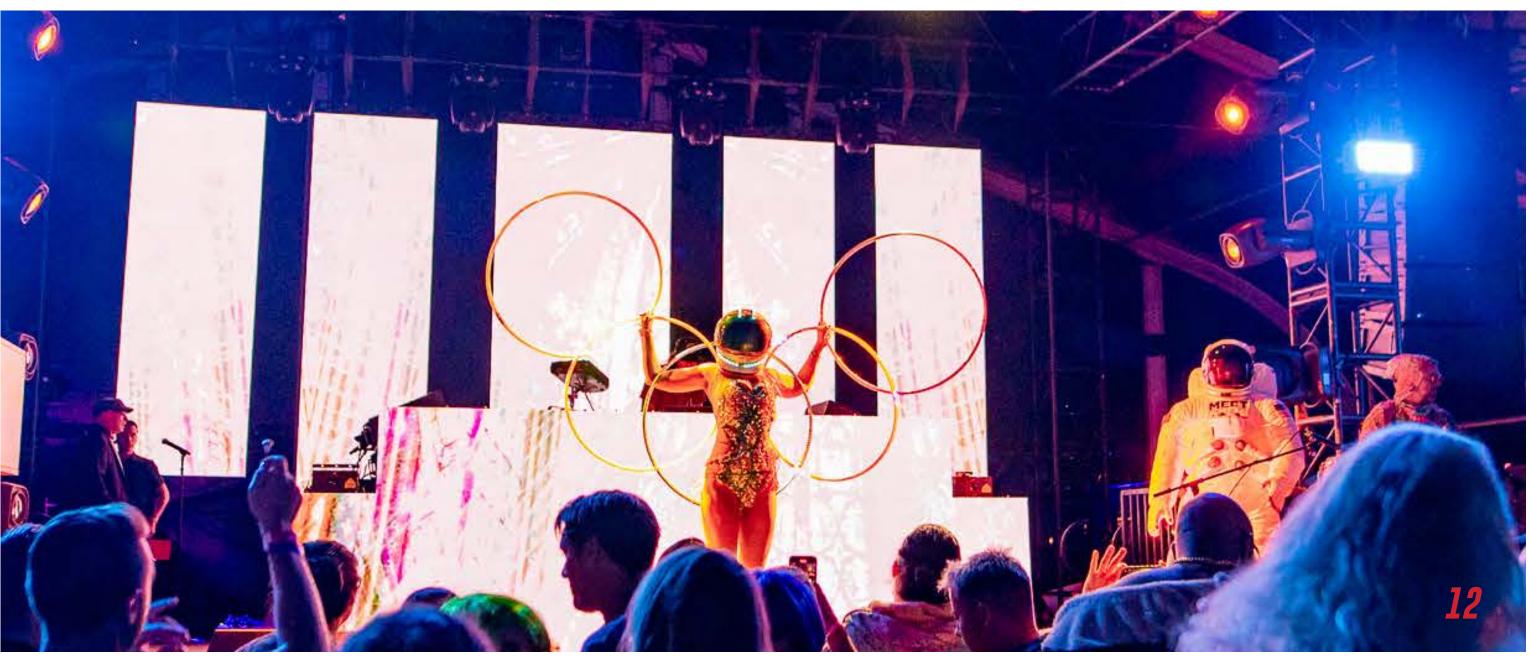

Highly flexible indoor event space customizable for any configuration. Branding is amplified with 360-degree projection mapping and a turn-key audio visual package. Ideal for corporate events or industry conferences, private parties or after-parties, intimate speaker events or theater performances. Make this space your own, wherever your imagination leads you.

• Square Feet: 6,569

• Dimensions: 100' x 67'

Capacity: 705 Reception, 330 Seated

AREA15