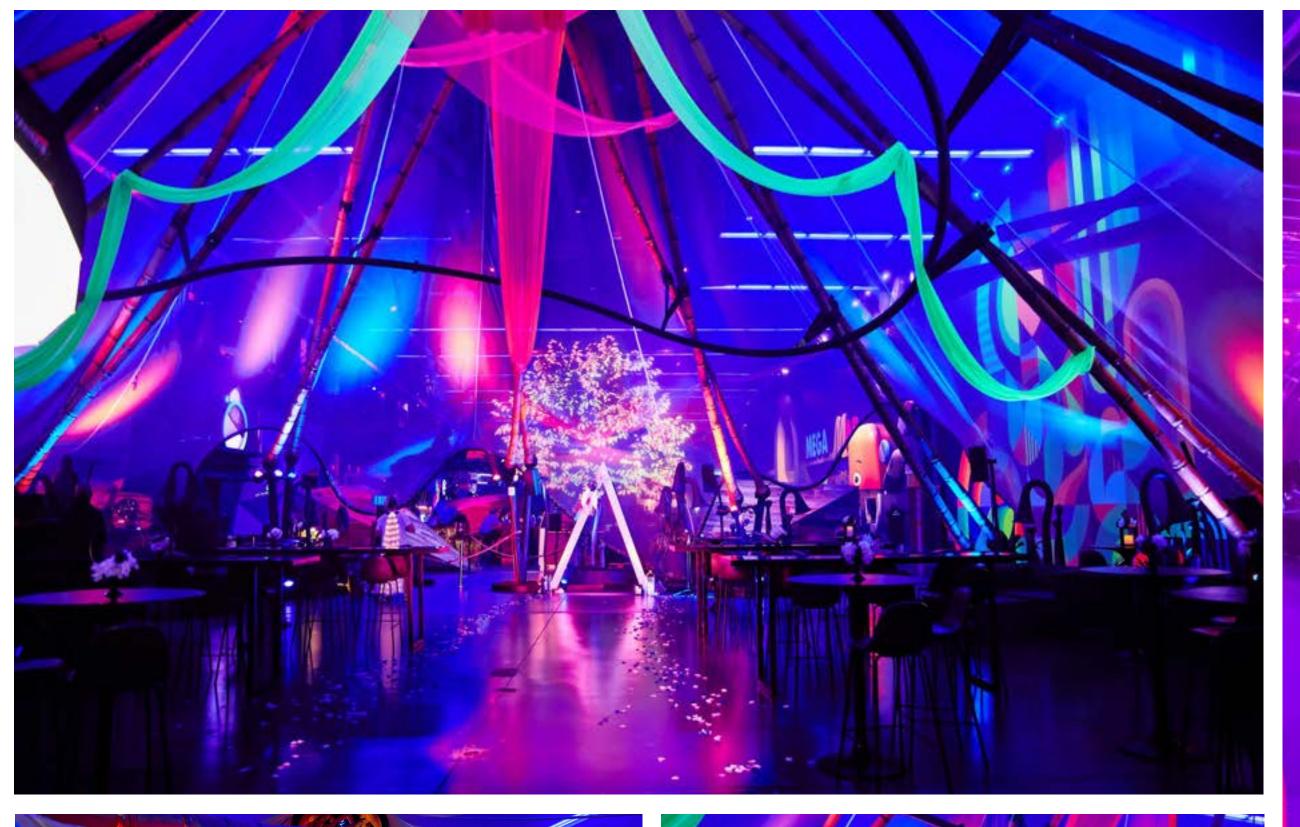

**lumin** CAFE & KITCHEN

Illuminate your tastebuds.

Vibrant, upbeat specilty coffee bar.

<sup>21</sup> oddwood

BAR

图 SANCTUARY LOUNGE

A lush bamboo ultra lounge.

Unlike any dining experience.