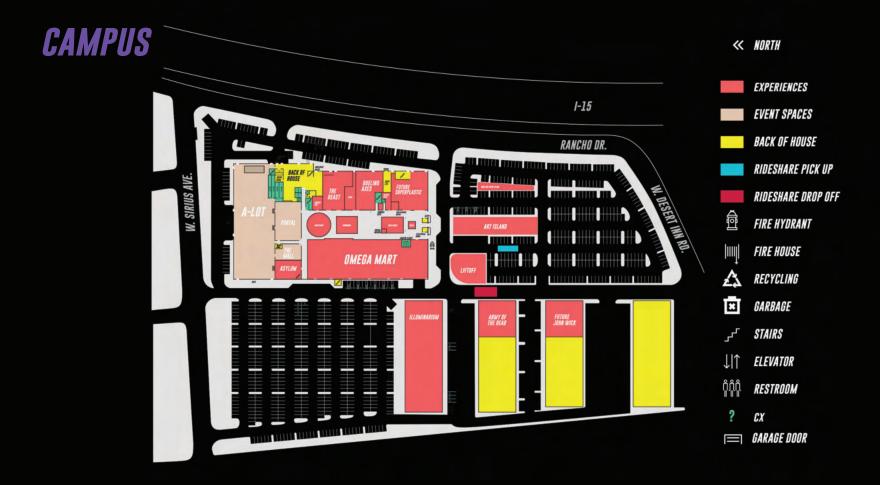

### AREA15 DISTRICT

More wonder and excitement is just around the corner. The AREA15 District's expansion will include more than 450,000 square feet of customizable retail, office and residential space featuring different types of building structures, including a year-round horror experience from Universal Parks & Destinations.

### AREA15 DISTRICT

More wonder and excitement is just around the corner. The AREA15 District's expansion will include more than 450,000 square feet of customizable retail, office and residential space featuring different types of building structures, including a year-round horror experience from Universal Parks & Destinations

## AREA15 ENTERTAINMENT DISTRICT

Located just off the I-15 and seven minutes from the Las Vegas Strip, the location is perfectly situated in the heart of the city.

350,000+ daily drive-bys with prime visibility along I-15