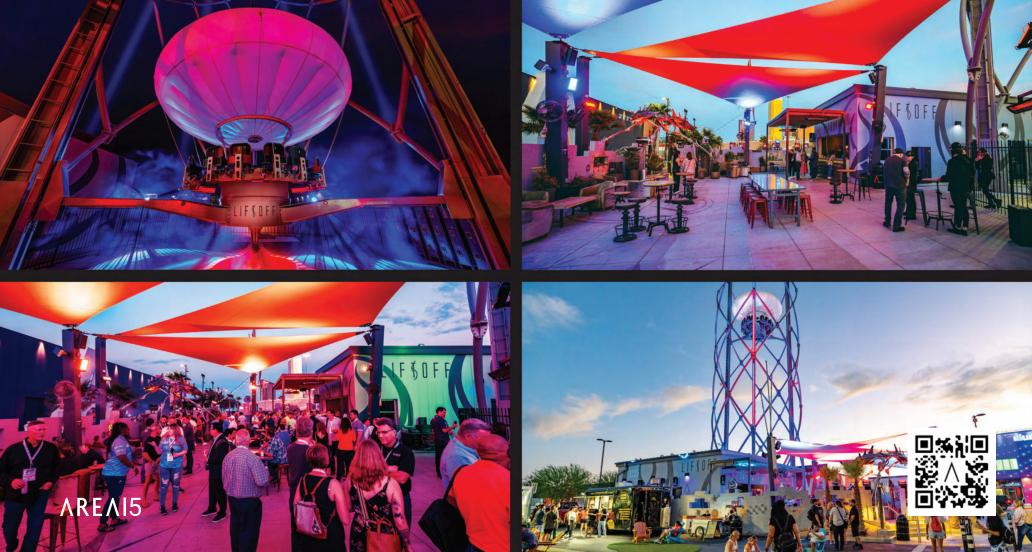

### LIFTOFF

Elevate your next event aboard a panoramic ride and aerial experience inspired by aeronauts and aviators of past, present, and future. Start off with a proper toast featuring specialty libations and refreshments at the LIFTOFF Lounge before ascending into the desert airspace. Then, step into the helix for an open-air balloon ride taking you 130 feet up, where you'll behold an extraordinary, 360-degree view of the Las Vegas Strip and vistas of the valley.

Square Feet: 3,762

Capacity: 155 Reception