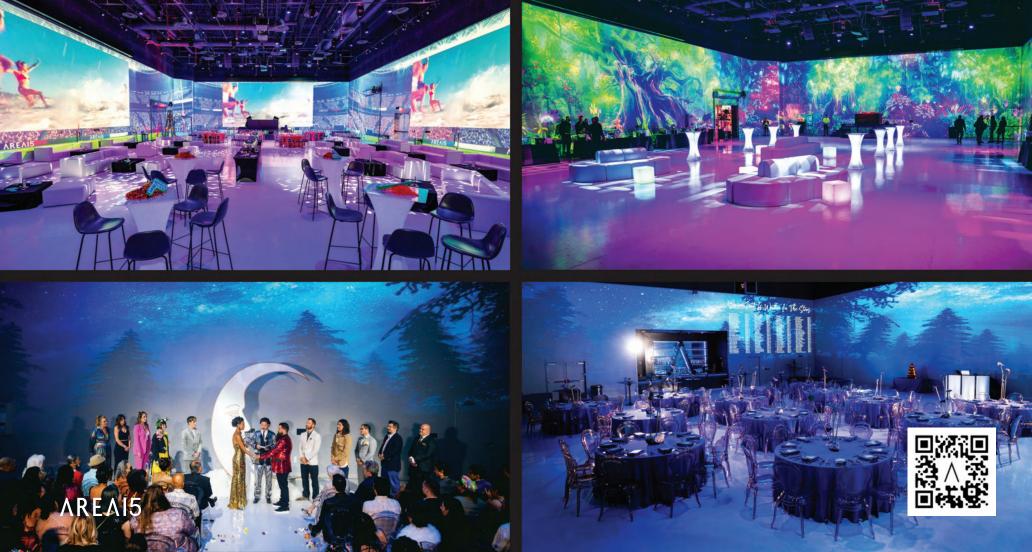

### ODDWOOD

Enter a striking event setting where the glowing leaves of the ODDWOOD tree set the stage for events most illuminating. Whether you imagine the electric canopy as a backdrop for your conference or lecture series, or as the centerpiece for an afterparty celebration—this euphoric space sheds a new light on any event experience.

Square Feet: 2,480

Capacity: 150 Reception

AREA15

### PORTAL

Be transported to a fully immersive experience of sight and sound—an event venue like no other, where your vision can be surreal as it surrounds guests with 360-degree projection mapping and a comprehensive audio/visual package. Ideal for branded corporate events or industry conferences, private parties or after-parties, and intimate speaker events or even theater performances—a PORTAL event will truly envelop your wildest imagination.

Dimensions: 100' x 67'

↓ \_\_\_\_\_ Square Feet: 6,569

Capacity: 400 - 600 Reception

Banquet: 300