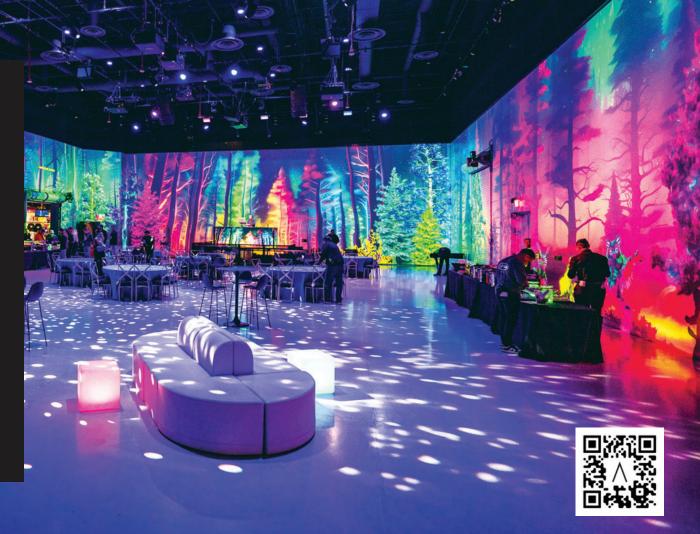

### ODDWOOD

Enter a striking event setting where the glowing leaves of the ODDWOOD tree set the stage for events most illuminating. Whether you imagine the electric canopy as a backdrop for your conference or lecture series, or as the centerpiece for an afterparty celebration—this euphoric space sheds a new light on any event experience.

Square Feet: 2,480

Capacity: 150 Reception

AREA15