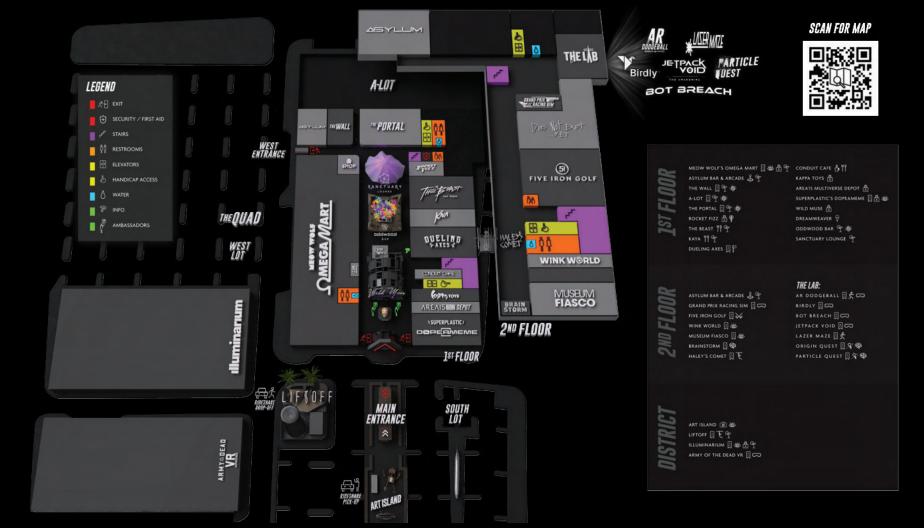

### A-LOT

22-(11:2

Welcome to a blank canvas for the most extraordinary outdoor event you can imagine. A-LOT is a fully customizable setting that can be designed to accommodate any layout and décor theme you can dream up for full-scale events and more—from corporate galas and product launches to concerts and music festivals. Plus, A-LOT boasts an exclusive 80-guest sky deck with views of the Las Vegas strip—perfect for your top sponsors or VIPs.

### ASYLUM

REA15

 Get ready to game on a whole new level of event hosting. With two levels of event space featuring dozens of nostalgic and new arcade games to conquer, one-of-akind murals bringing the venue to life, and an impressive beverage program to quench all forms of engagement, ASYLUM provides full-sensory stimulation for any occasion. Enhance your event with direct access to A-LOT, or book both levels of ASYLUM for an even greater occasion.

# THE WALL

Enter AREA15's most intimate event space, where everything from corporate gatherings and Q&As to live performances and after parties can come to life, with a brilliant 20 x 10foot LED video wall and stage as a backdrop. At THE WALL, customization comes with no limit. Situated between the A-LOT and PORTAL, THE WALL can be booked independently or in conjunction with any other AREA15 event venues and experiences, and can also be arranged to accommodate theater style seating or banquet rounds. THE WALL also features a full-service bar, a private green room, and full-service audio/visual.

### PORTAL

Be transported to a fully immersive experience of sight and sound—an event venue like no other, where your vision can be surreal as it surrounds guests with 360-degree projection mapping and a comprehensive audio/visual package. Ideal for branded corporate events or industry conferences, private parties or after-parties, and intimate speaker events or even theater performances—a PORTAL event will truly envelop your wildest imagination.

### ODDWOOD

Enter a striking event setting where the glowing leaves of the ODDWOOD tree set the stage for events most illuminating. Whether you imagine the electric canopy as a backdrop for your conference or lecture series, or as the centerpiece for an afterparty celebration—this euphoric space sheds a new light on any event experience.

### SANCTUARY

Step inside a whimsical place of peace like no other in Las Vegas—or the world, imagined by Elora Hardy and her design firm, IBUKU. Featuring a bamboo ceiling sourced from the mountains and valleys of Java and Bali, and lush, live greenery that breathes life into the space—SANCTUARY is an airy, organic atmosphere that will energize your guests at any intimate event, workshop, soirée, or otherworldly experience.