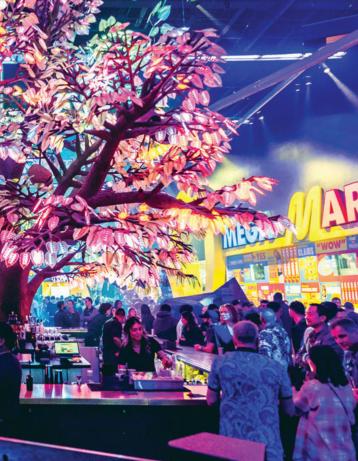

### ODDWOOD

Enter a striking event setting where the glowing leaves of the ODDWOOD tree set the stage for events most illuminating. Whether you imagine the electric canopy as a backdrop for your conference or lecture series, or as the centerpiece for an afterparty celebration—this euphoric space sheds a new light on any event experience.

Square Feet: 2,480

Capacity: 150 Reception

AREA15