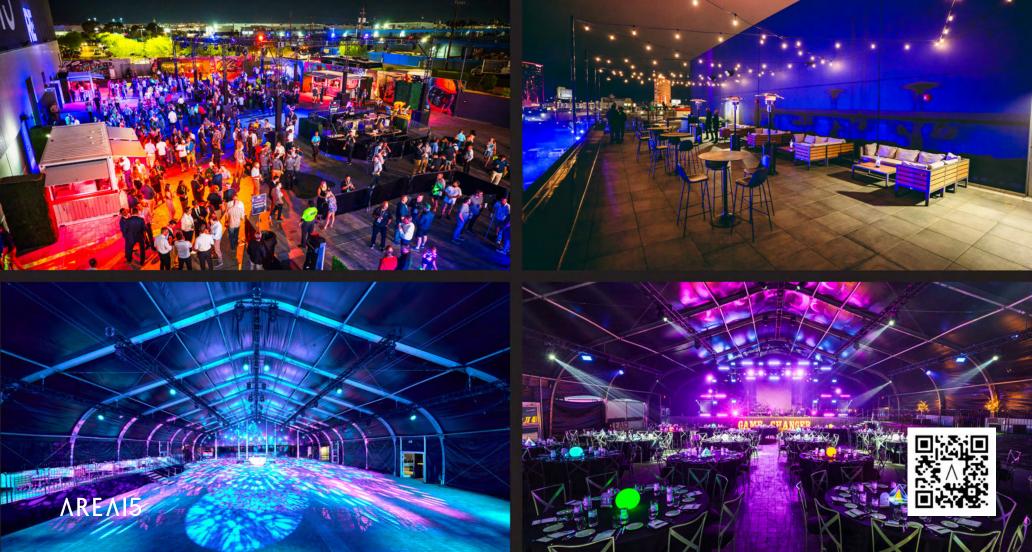

### A-LOT

22-(11:2

Welcome to a blank canvas for the most extraordinary outdoor event you can imagine. A-LOT is a fully customizable setting that can be designed to accommodate any layout and décor theme you can dream up for full-scale events and more—from corporate galas and product launches to concerts and music festivals. Plus, A-LOT boasts an exclusive 80-guest sky deck with views of the Las Vegas strip—perfect for your top sponsors or VIPs.

AREA15

@ Dimensions: 300' x 108'

### ASYLUM

REA15

 Get ready to game on a whole new level of event hosting. With two levels of event space featuring dozens of nostalgic and new arcade games to conquer, one-of-akind murals bringing the venue to life, and an impressive beverage program to quench all forms of engagement, ASYLUM provides full-sensory stimulation for any occasion. Enhance your event with direct access to A-LOT, or book both levels of ASYLUM for an even greater occasion.

☐ Square Feet: 3114 - 1st floor, 6253 - 2nd floor
 ☐ Capacity: 50 - 100 - 1st floor, 200 - 2nd floor, 375 total