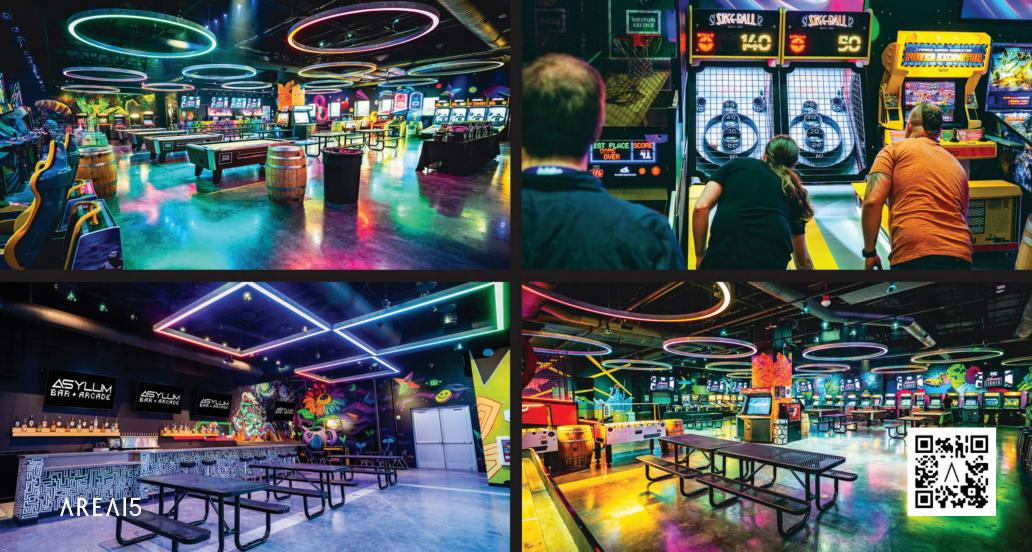

### ASYLUM

REA15

 Get ready to game on a whole new level of event hosting. With two levels of event space featuring dozens of nostalgic and new arcade games to conquer, one-of-akind murals bringing the venue to life, and an impressive beverage program to quench all forms of engagement, ASYLUM provides full-sensory stimulation for any occasion. Enhance your event with direct access to A-LOT, or book both levels of ASYLUM for an even greater occasion.

☐ Square Feet: 3114 - 1st floor, 6253 - 2nd floor
 ☐ Capacity: 50 - 100 - 1st floor, 200 - 2nd floor, 375 total