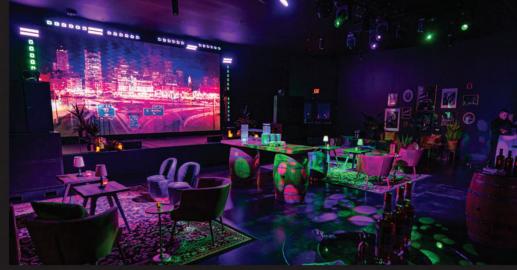

### ODDWOOD

Enter a striking event setting where the glowing leaves of the ODDWOOD tree set the stage for events most illuminating. Whether you imagine the electric canopy as a backdrop for your conference or lecture series, or as the centerpiece for an afterparty celebration—this euphoric space sheds a new light on any event experience.