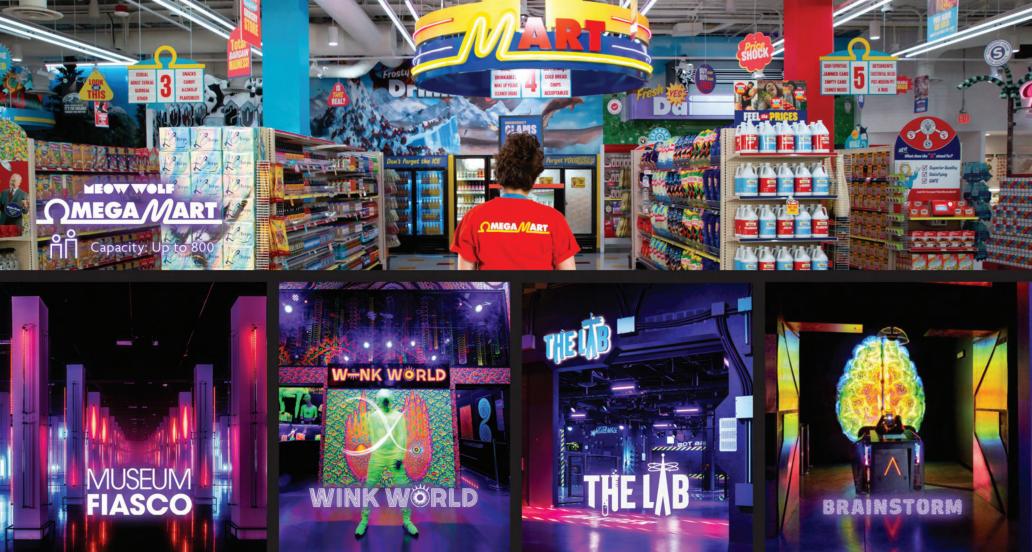

up, where you'll behold an extraordinary, 360-degree view of the Las Vegas Strip and vistas of the valley.

Square Feet: 3,762

Capacity: 155 Reception



### AREA15 DISTRICT

More wonder and excitement is just around the corner. The AREA15 District's expansion will include more than 450,000 square feet of customizable retail, office and residential space featuring different types of building structures, including a year-round horror experience from Universal Parks & Destinations.



### **Illuminarium**

A PLACE THAT CAN TAKE YOU ANYPLACE

Capacity: Up to 1,100

### *EXPAND Your Experiences*

When you're imagining an extraordinarily grand event, we've got you covered. Take over AREA15 and watch your guests' jaws drop!

DUELING SAXES

Capacity: Up to 250

E IRON GOLF Capacity: Up to 150



### AREA15 DISTRICT

More wonder and excitement is just around the corner. The AREA15 District's expansion will include more than 450,000 square feet of customizable retail, office and residential space featuring different types of building structures, including a year-round horror experience from Universal Parks & Destinations

965年196日丁







## AREA15 ENTERTAINMENT DISTRICT

Located just off the I-15 and seven minutes from the Las Vegas Strip, the location is perfectly situated in the heart of the city.





350,000+ daily drive-bys with prime visibility along I-15

- Conveniently located
  - 7 minutes from The Strip
- 10 minutes from Downtown
- 15 minutes from Harry Reid Airport
- 2.4 million locals live within 35 miles



DOWNTOWN

### MAKE CONTACT

3000

5

~

115

10,

50

M ..