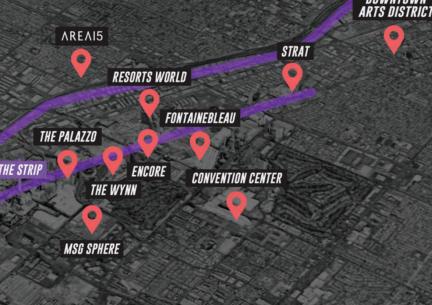

## AREA15 ENTERTAINMENT DISTRICT

Located just off the I-15 and seven minutes from the Las Vegas Strip, the location is perfectly situated in the heart of the city.

350,000+ daily drive-bys with prime visibility along I-15

- Conveniently located
  - 7 minutes from The Strip
- 10 minutes from Downtown
- 15 minutes from Harry Reid Airport
- 2.4 million locals live within 35 miles

DOWNTOWN