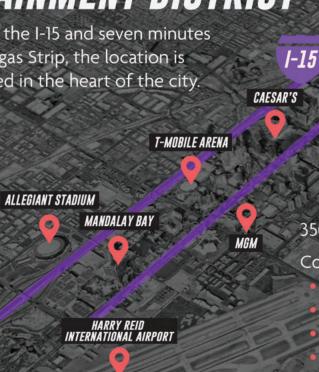

## AREA15 ENTERTAINMENT DISTRICT

Located just off the I-15 and seven minutes from the Las Vegas Strip, the location is perfectly situated in the heart of the city.

350,000+ daily drive-bys with prime visibility along I-15

- Conveniently located
  - 7 minutes from The Strip
- 10 minutes from Downtown
- 15 minutes from Harry Reid Airport
- 2.4 million locals live within 35 miles

DOWNTOWN