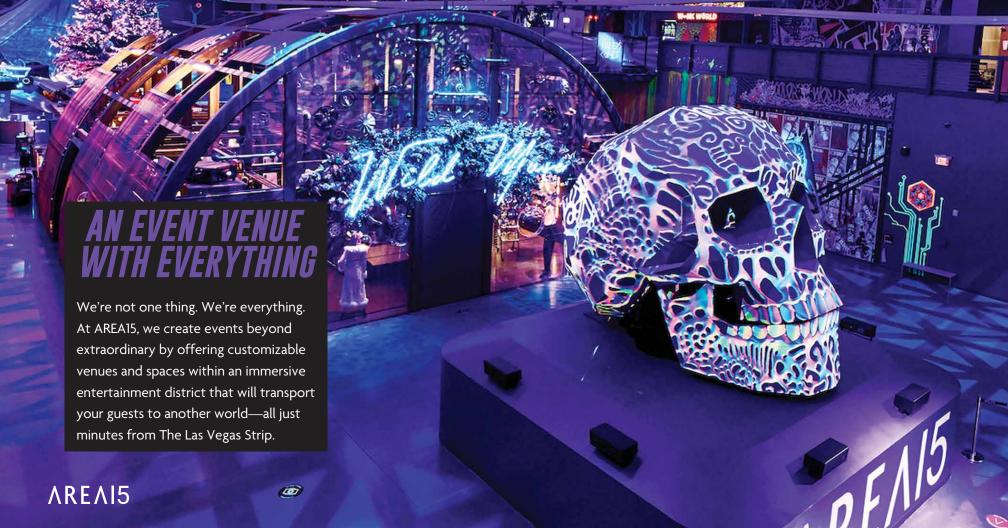

### **PORTAL**

Be transported to a fully immersive experience of sight and sound—an event venue like no other, where your vision can be surreal as it surrounds guests with 360-degree projection mapping and a comprehensive audio/visual package. Ideal for branded corporate events or industry conferences, private parties or after-parties, and intimate speaker events or even theater performances—a PORTAL event will truly envelop your wildest imagination.

Dimensions: 100' x 67'

Square Feet: 6,569

Capacity: 400 - 600 Reception

Banquet: 300

AREAI5