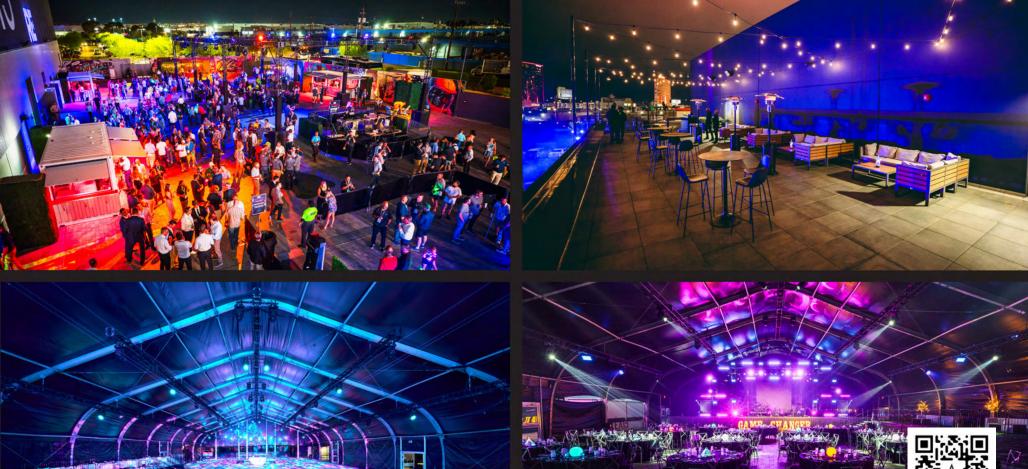

# AREA15

PRIVATE EVENTS

AREA 15

### **PORTAL**

Be transported to a fully immersive experience of sight and sound—an event venue like no other, where your vision can be surreal as it surrounds guests with 360-degree projection mapping and a comprehensive audio/visual package. Ideal for branded corporate events or industry conferences, private parties or after-parties, and intimate speaker events or even theater performances—a PORTAL event will truly envelop your wildest imagination.

Dimensions: 100' x 67'

Square Feet: 6,569

Capacity: 400 - 600 Reception

Banquet: 300

AREAI5

## THE WALL

Enter AREA15's most intimate event space, where everything from corporate gatherings and Q&As to live performances and after parties can come to life, with a brilliant 20 x 10foot LED video wall and stage as a backdrop. At THE WALL, customization comes with no limit. Situated between the A-LOT and PORTAL, THE WALL can be booked independently or in conjunction with any other AREA15 event venues and experiences, and can also be arranged to accommodate theater style seating or banquet rounds. THE WALL also features a full-service bar, a private green room, and full-service audio/visual.

Square Feet: 3,000

Capacity: 150 Reception

Banquet: 80

Battle the dead. save the living.