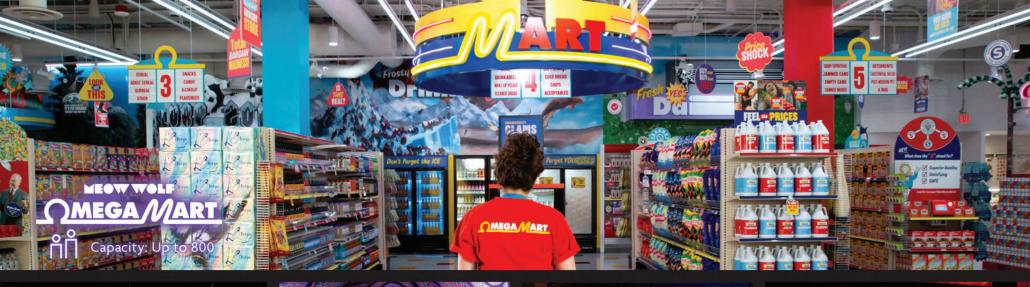

: 100' x 67'



Square Feet: 6,569



Capacity: 400 - 600 Reception



Banquet: 300



AREAI5

















## THE WALL

Enter AREA15's most intimate event space, where everything from corporate gatherings and Q&As to live performances and after parties can come to life, with a brilliant 20 x 10foot LED video wall and stage as a backdrop. At THE WALL, customization comes with no limit. Situated between the A-LOT and PORTAL, THE WALL can be booked independently or in conjunction with any other AREA15 event venues and experiences, and can also be arranged to accommodate theater style seating or banquet rounds. THE WALL also features a full-service bar, a private green room, and full-service audio/visual.

Square Feet: 3,000

Capacity: 150 Reception



Banquet: 80







































Battle the dead. save the living.

## BRAINSTORM

What's your story?

The brain knows.

# DUELING SAXES &

Axe throwing lounge.

### 24 **(5i)** FIVE IRON GOLF

Sip N' Play

# HALEXS COMET

Dip soar & glide above AREA15.

# ılluminarıum

A place that can take you anyplace.

# MEOW WOLF MEGA/MART

You have no idea what's in-store for you!

# MUSEUM FIASCO

An immersive sound & light spectacle.

Reality altering activities & sport.

AR Dodgeball, Birdly, Bot Breach Grand Prix Racing SIMS Vortex Rover, Laser Maze Particle Quest

WINK WÖRLD

Portals into

the infinite.

A-LOT

Outdoor event

venue.

EAR + ARCADE

Part bar. Part arcade.

Part event venue.

CONDUIT CAFE

Vibrant, upbeat

specialty coffee bar.

Heavenly milk bar

and boba tea.

Pure joy in the palm

of your hand.

2