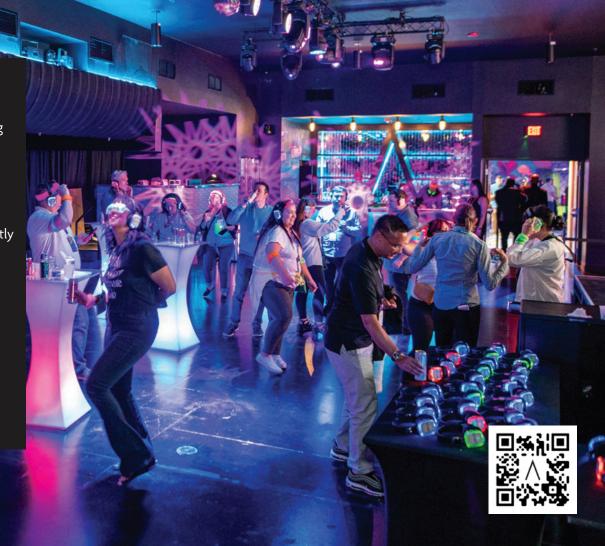

## THE WALL

Enter AREA15's most intimate event space, where everything from corporate gatherings and Q&As to live performances and after parties can come to life, with a brilliant 20 x 10foot LED video wall and stage as a backdrop. At THE WALL, customization comes with no limit. Situated between the A-LOT and PORTAL, THE WALL can be booked independently or in conjunction with any other AREA15 event venues and experiences, and can also be arranged to accommodate theater style seating or banquet rounds. THE WALL also features a full-service bar, a private green room, and full-service audio/visual.

Square Feet: 3,000

Capacity: 150 Reception

Banquet: 80

Battle the dead. save the living.