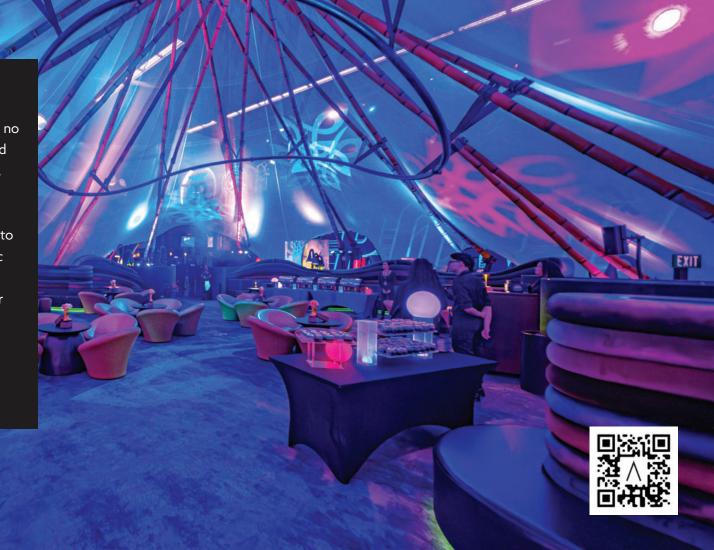

### **SANCTUARY**

Step inside a whimsical place of peace like no other in Las Vegas—or the world, imagined by Elora Hardy and her design firm, IBUKU. Featuring a bamboo ceiling sourced from the mountains and valleys of Java and Bali, and lush, live greenery that breathes life into the space—SANCTUARY is an airy, organic atmosphere that will energize your guests at any intimate event, workshop, soirée, or otherworldly experience.

Dimensions: 50' Diameter

Square Feet: 1,962

Capacity: 100 Reception