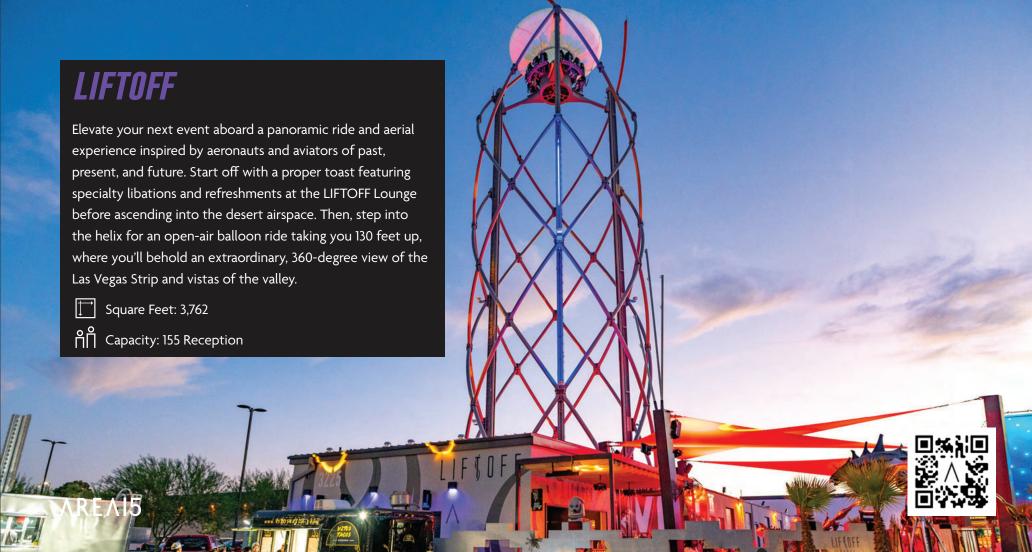

Dimensions: 100' x 67'



Square Feet: 6,569



Capacity: 400 - 600 Reception



Banquet: 300



AREAI5

















## THE WALL

Enter AREA15's most intimate event space, where everything from corporate gatherings and Q&As to live performances and after parties can come to life, with a brilliant 20 x 10foot LED video wall and stage as a backdrop. At THE WALL, customization comes with no limit. Situated between the A-LOT and PORTAL, THE WALL can be booked independently or in conjunction with any other AREA15 event venues and experiences, and can also be arranged to accommodate theater style seating or banquet rounds. THE WALL also features a full-service bar, a private green room, and full-service audio/visual.

Square Feet: 3,000

Capacity: 150 Reception



Banquet: 80







































Battle the dead. save the living.

## BRAINSTORM

What's your story?

The brain knows.

# DUELING SAXES &

Axe throwing lounge.

### 24 **(5i)** FIVE IRON GOLF

Sip N' Play

# HALEXS COMET

Dip soar & glide above AREA15.

# ılluminarıum

A place that can take you anyplace.

# MEOW WOLF MEGA/MART

You have no idea what's in-store for you!

# MUSEUM FIASCO

An immersive sound & light spectacle.

Reality altering activities & sport.

AR Dodgeball, Birdly, Bot Breach Grand Prix Racing SIMS Vortex Rover, Laser Maze Particle Quest

WINK WÖRLD

Portals into

the infinite.

A-LOT

Outdoor event

venue.

EAR + ARCADE

Part bar. Part arcade.

Part event venue.

CONDUIT CAFE

Vibrant, upbeat

specialty coffee bar.

Heavenly milk bar

and boba tea.

Pure joy in the palm

of y