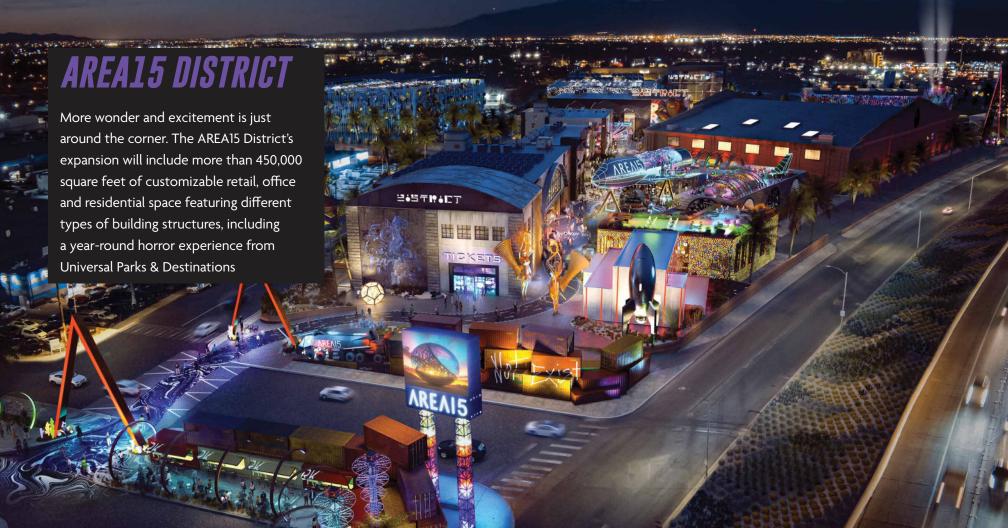

# AREAIS ENTERTAINMENT DISTRICT

Located just off the I-15 and seven minutes from the Las Vegas Strip, the location is perfectly situated in the heart of the city.

ALLEGIANT STADIUM

MANDALAY BAY

INTERNATIONAL AIRPOR

350,000+ daily drive-bys with prime visibility along I-15

Conveniently located

CAESAR'S

T-MOBILE ARENA

- 7 minutes from The Strip
- 10 minutes from Downtown
- 15 minutes from Harry Reid Airport
- 2.4 million locals live within 35 miles