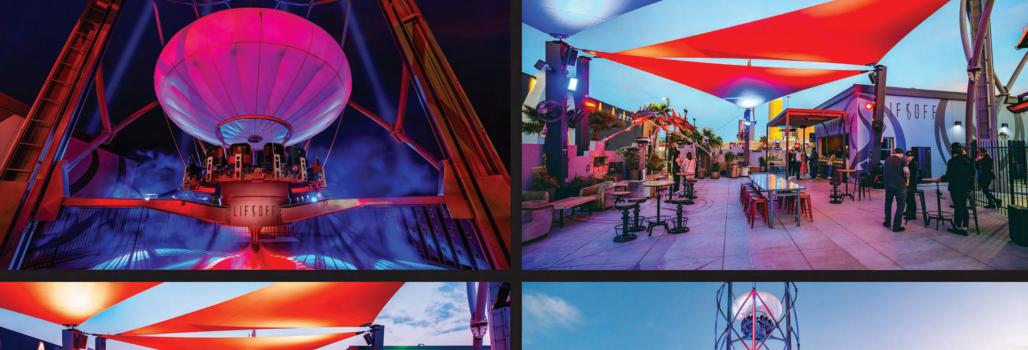

Dimensions: 100' x 67'



Square Feet: 6,569



Capacity: 400 - 600 Reception



Banquet: 300



AREAI5

















## THE WALL

Enter AREA15's most intimate event space, where everything from corporate gatherings and Q&As to live performances and after parties can come to life, with a brilliant 20 x 10foot LED video wall and stage as a backdrop. At THE WALL, customization comes with no limit. Situated between the A-LOT and PORTAL, THE WALL can be booked independently or in conjunction with any other AREA15 event venues and experiences, and can also be arranged to accommodate theater style seating or banquet rounds. THE WALL also features a full-service bar, a private green room, and full-service audio/visual.

Square Feet: 3,000

Capacity: 150 Reception



Banquet: 80







































Battle the dead. save the living.

## BRAINSTORM

What's your story?

The brain knows.

# DUELING SAXES &

Axe throwing lounge.

### 24 **(5i)** FIVE IRON GOLF

Sip N' Play

# HALEXS COMET

Dip soar & glide above AREA15.

# ılluminarıum

A place that can take you anyplace.

# MEOW WOLF MEGA/MART

You have no idea what's in-store for you!

# MUSEUM FIASCO

An immersive sound & light spectacle.

Reality altering activities & sport.

AR Dodgeball, Birdly, Bot Breach Grand Prix Racing SIMS Vortex Rover, Laser Maze Particle Quest

WINK WÖRLD

Portals into

the infinite.

A-LOT

Outdoor event

venue.

EAR + ARCADE

Part bar. Part arcade.

Part event venue.

CONDUIT CAFE

Vibrant, upbeat

specialty coffee bar.

Heavenly milk bar

and boba tea.

Pure joy in the palm

of you