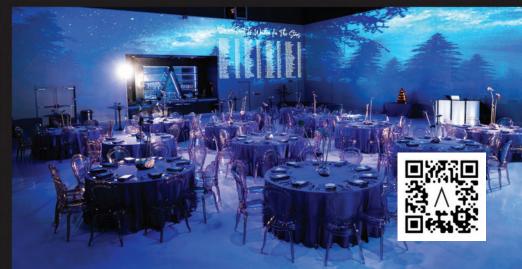

### **PORTAL**

Be transported to a fully immersive experience of sight and sound—an event venue like no other, where your vision can be surreal as it surrounds guests with 360-degree projection mapping and a comprehensive audio/visual package. Ideal for branded corporate events or industry conferences, private parties or after-parties, and intimate speaker events or even theater performances—a PORTAL event will truly envelop your wildest imagination.

Dimensions: 100' x 67'

Square Feet: 6,569

Capacity: 400 - 600 Reception

Banquet: 300

AREAI5