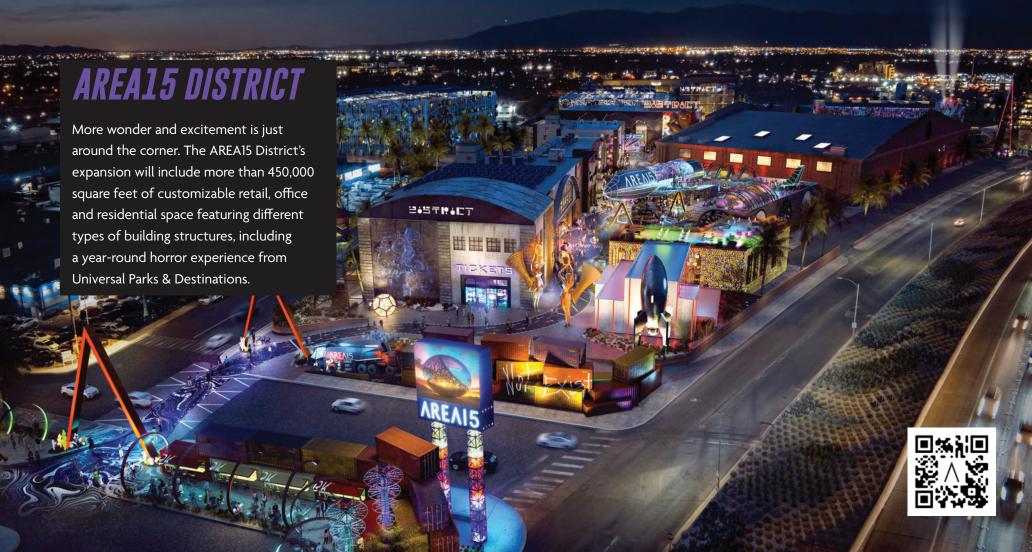

ions: 100' x 67'



Square Feet: 6,569



Capacity: 400 - 600 Reception



Banquet: 300



AREAI5

















## THE WALL

Enter AREA15's most intimate event space, where everything from corporate gatherings and Q&As to live performances and after parties can come to life, with a brilliant 20 x 10foot LED video wall and stage as a backdrop. At THE WALL, customization comes with no limit. Situated between the A-LOT and PORTAL, THE WALL can be booked independently or in conjunction with any other AREA15 event venues and experiences, and can also be arranged to accommodate theater style seating or banquet rounds. THE WALL also features a full-service bar, a private green room, and full-service audio/visual.

Square Feet: 3,000

Capacity: 150 Reception



Banquet: 80







































Battle the dead. save the living.

## BRAINSTORM

What's your story?

The brain knows.

# DUELING SAXES &

Axe throwing lounge.

### 24 **(5i)** FIVE IRON GOLF

Sip N' Play

# HALEXS COMET

Dip soar & glide above AREA15.

# ılluminarıum

A place that can take you anyplace.

# MEOW WOLF MEGA/MART

You have no idea what's in-store for you!

# MUSEUM FIASCO

An immersive sound & light spectacle.

Reality altering activities & sport.

AR Dodgeball, Birdly, Bot Breach Grand Prix Racing SIMS Vortex Rover, Laser Maze Particle Quest

WINK WÖRLD

Portals into

the infinite.

A-LOT

Outdoor event

venue.

EAR + ARCADE

Part bar. Part arcade.

Part event venue.

CONDUIT CAFE

Vibrant, upbeat

specialty coffee bar.

Heavenly milk bar

and boba tea.

Pure joy in the palm

of your hand