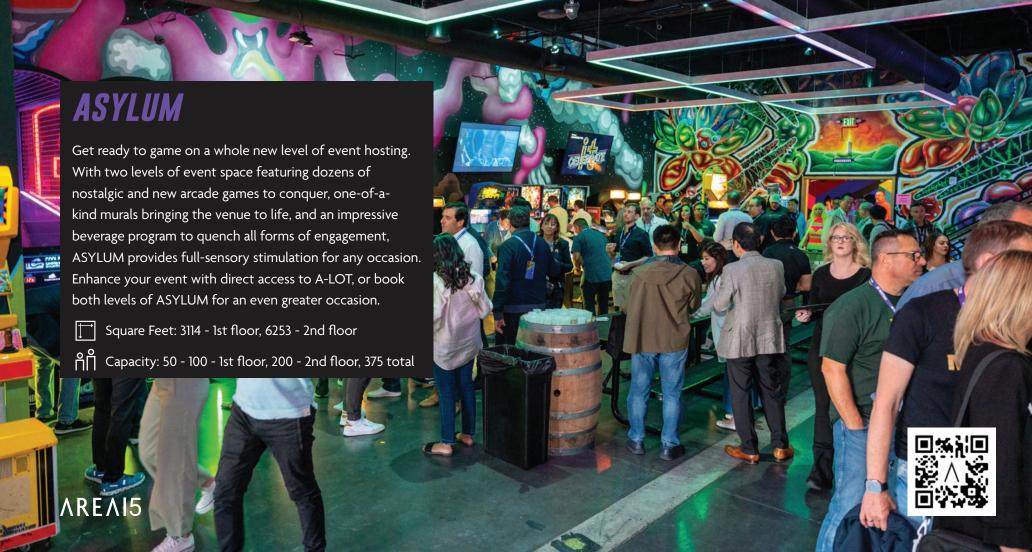

the infinite.

A-LOT

Outdoor event

venue.

EAR + ARCADE

Part bar. Part arcade.

Part event venue.

CONDUIT CAFE