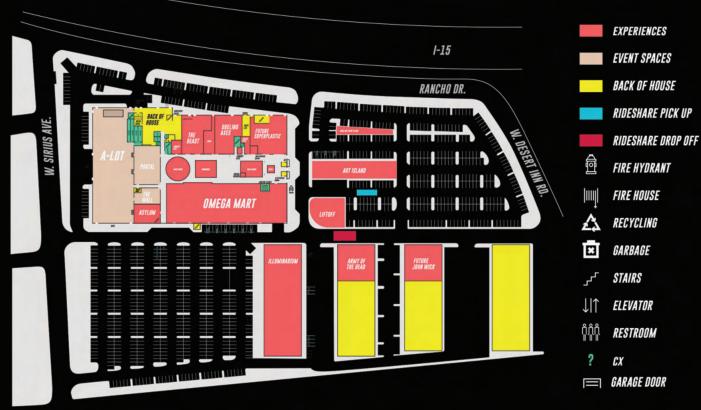

### **CAMPUS**

<< NORTH

# AREAIS ENTERTAINMENT DISTRICT

Located just off the I-15 and seven minutes from the Las Vegas Strip, the location is perfectly situated in the heart of the city.

ALLEGIANT STADIUM

MANDALAY BAY

INTERNATIONAL AIRPOR