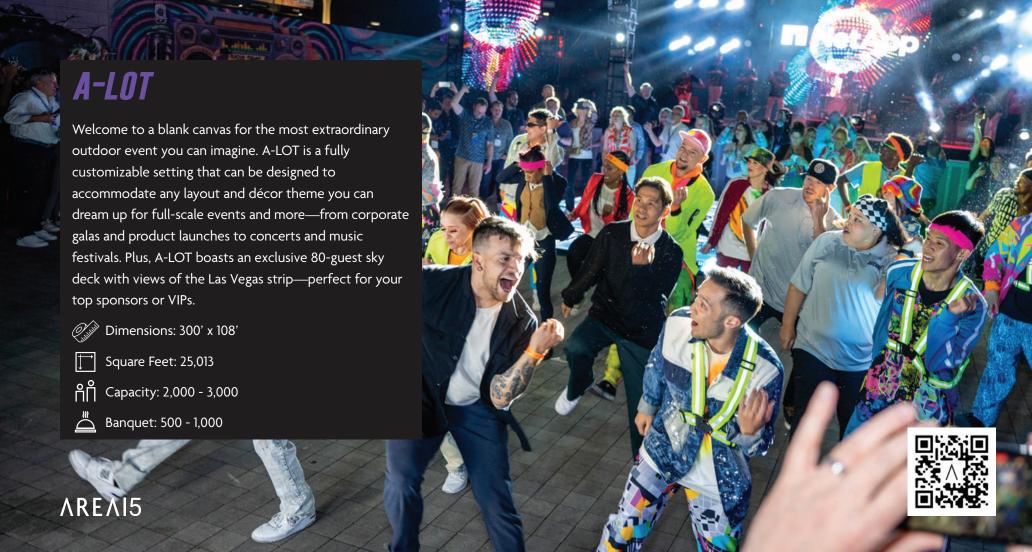

the infinite.

A-LOT

Outdoor event

venue.

EAR + ARCADE

Part bar. Part arcade.

Part event venue.

CONDUIT CAFE