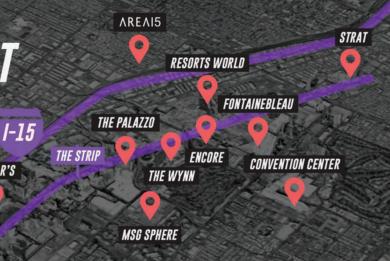

# AREAIS ENTERTAINMENT DISTRICT

Located just off the I-15 and seven minutes from the Las Vegas Strip, the location is perfectly situated in the heart of the city.

ALLEGIANT STADIUM

MANDALAY BAY

INTERNATIONAL AIRPOR

350,000+ daily drive-bys with prime visibility along I-15

Conveniently located

CAESAR'S

T-MOBILE ARENA

- 7 minutes from The Strip
- 10 minutes from Downtown
- 15 minutes from Harry Reid Airport
- 2.4 million locals live within 35 miles