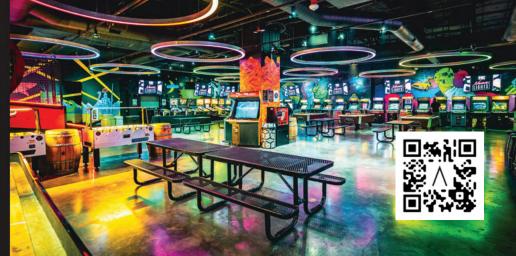

the infinite.

A-LOT

Outdoor event

venue.

EAR + ARCADE

Part bar. Part arcade.

Part event venue.

CONDUIT CAFE