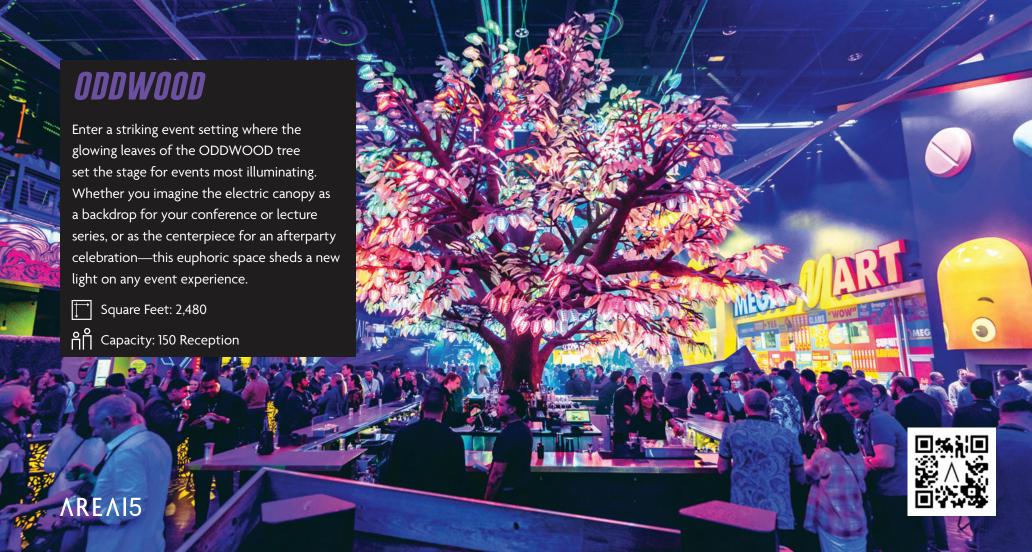

# AREA15

PRIVATE EVENTS

AREA 15













### **SANCTUARY**

Step inside a whimsical place of peace like no other in Las Vegas—or the world, imagined by Elora Hardy and her design firm, IBUKU. Featuring a bamboo ceiling sourced from the mountains and valleys of Java and Bali, and lush, live greenery that breathes life into the space—SANCTUARY is an airy, organic atmosphere that will energize your guests at any intimate event, workshop, soirée, or otherworldly experience.



Dimensions: 50' Diameter



Square Feet: 1,962



Capacity: 100 Reception











### **PORTAL**

Be transported to a fully immersive experience of sight and sound—an event venue like no other, where your vision can be surreal as it surrounds guests with 360-degree projection mapping and a comprehensive audio/visual package. Ideal for branded corporate eve