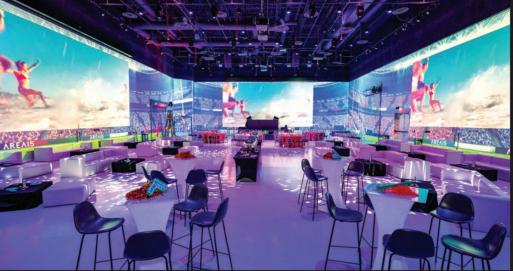

### **PORTAL**

Be transported to a fully immersive experience of sight and sound—an event venue like no other, where your vision can be surreal as it surrounds guests with 360-degree projection mapping and a comprehensive audio/visual package. Ideal for branded corporate events or industry conferences, private parties or after-parties, and intimate speaker events or even theater performances—a PORTAL event will truly envelop your wildest imagination.

Dimensions: 100' x 67'

Square Feet: 6,569

Capacity: 400 - 600 Reception

Banquet: 300

AREAI5