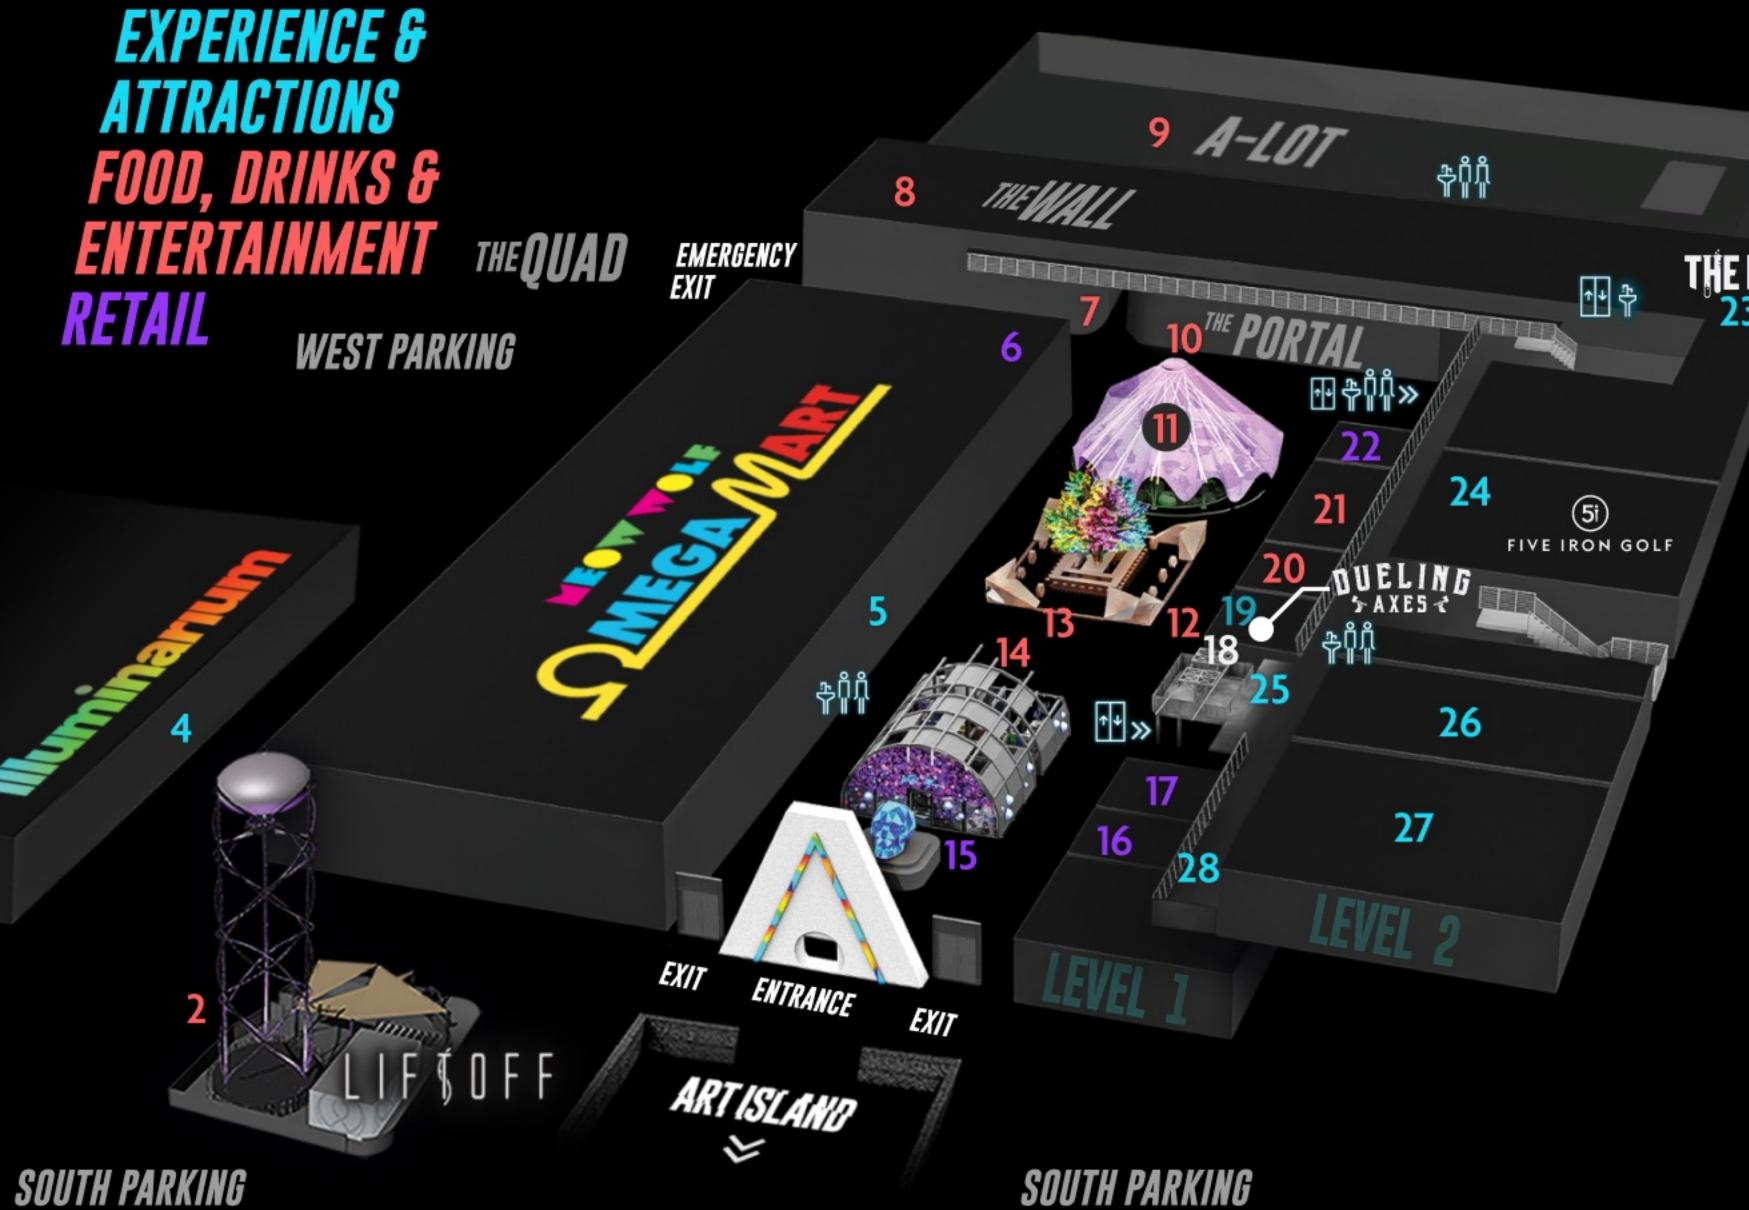

### **PORTAL**

Be transported to a fully immersive experience of sight and sound—an event venue like no other, where your vision can be surreal as it surrounds guests with 360-degree projection mapping and a comprehensive audio/visual package. Ideal for branded corporate events or industry conferences, private parties or after-parties, and intimate speaker events or even theater performances—a PORTAL event will truly envelop your wildest imagination.

Dimensions: 100' x 67'

Square Feet: 6,569

Capacity: 400 - 600 Reception

Banquet: 300

AREAI5

## THE WALL

Enter AREA15's most intimate event space, where everything from corporate gatherings and Q&As to live performances and after parties can come to life, with a brilliant 20 x 10foot LED video wall and stage as a backdrop. At THE WALL, customization comes with no limit. Situated between the A-LOT and PORTAL, THE WALL can be booked independently or in conjunction with any other AREA15 event venues and experiences, and can also be arranged to accommodate theater style seating or banquet rounds. THE WALL also features a full-service bar, a private green room, and full-service audio/visual.

Square Feet: 3,000

Capacity: 150 Reception

Banquet: 80

Battle the dead. save the living.

# DUELING SAXES &

Axe throwing lounge.

### 24 **(5i)** FIVE IRON GOLF

Sip N' Play

# HALEXS COMET

Dip soar & glide above AREA15.

# ılluminarıum

A place that can take you anyplace.

# MEOW WOLF MEGA/MART

You have no idea what's in-store for you!

# MUSEUM FIASCO

An immersive sound & light spectacle.

Reality altering activities & sport.

AR Dodgeball, Birdly, Bot Breach Grand Prix Racing SIMS Vortex Rover, Laser Maze Particle Quest

WINK WÖRLD

Portals into

the infinite.

A-LOT

Outdoor event

venue.

EAR + ARCADE

Part bar. Part arcade.

Part event venue.

CONDUIT CAFE

Vibrant, upbeat

specialty coffee bar.

Heavenly milk bar

and boba tea.

Pure joy in the palm

of your hand.

26

12

# Imbibe and ride with specialty libations.

A curation of

nostalgic classics.

# DOOMPDO BAR

Libations beneath a luminous digital forest.

8

SANCTUARY

LOUNGE

Find your zen in a

bamboo volcano.

Art you can wear.

Unlike any dining experience.

≪ ARMY#EDEAD

٧R

360° projection mapped room.

# THE WALL

Multi-use venue with a super-sized display.

# 16 AREAI5 ∰ DEPOT

Curated merch from the AREA15 multiverse