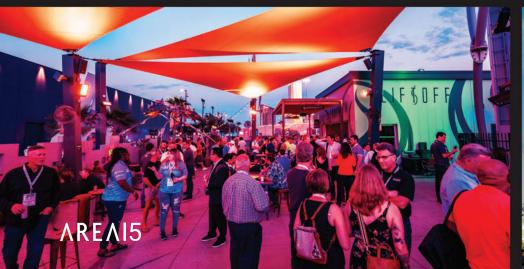

mensions: 100' x 67'



Square Feet: 6,569



Capacity: 400 - 600 Reception



Banquet: 300



AREAI5

















## THE WALL

Enter AREA15's most intimate event space, where everything from corporate gatherings and Q&As to live performances and after parties can come to life, with a brilliant 20 x 10foot LED video wall and stage as a backdrop. At THE WALL, customization comes with no limit. Situated between the A-LOT and PORTAL, THE WALL can be booked independently or in conjunction with any other AREA15 event venues and experiences, and can also be arranged to accommodate theater style seating or banquet rounds. THE WALL also features a full-service bar, a private green room, and full-service audio/visual.

Square Feet: 3,000

Capacity: 150 Reception



Banquet: 80







































Battle the dead. save the living.

## BRAINSTORM

What's your story?

The brain knows.

# DUELING SAXES &

Axe throwing lounge.

### 24 **(5i)** FIVE IRON GOLF

Sip N' Play

# HALEXS COMET

Dip soar & glide above AREA15.

# ılluminarıum

A place that can take you anyplace.

# MEOW WOLF MEGA/MART

You have no idea what's in-store for you!

# MUSEUM FIASCO

An immersive sound & light spectacle.

Reality altering activities & sport.

AR Dodgeball, Birdly, Bot Breach Grand Prix Racing SIMS Vortex Rover, Laser Maze Particle Quest

WINK WÖRLD

Portals into

the infinite.

A-LOT

Outdoor event

venue.

EAR + ARCADE

Part bar. Part arcade.

Part event venue.

CONDUIT CAFE

Vibrant, upbeat

specialty coffee bar.

Heavenly milk bar

and boba tea.

Pure joy in the palm

of your