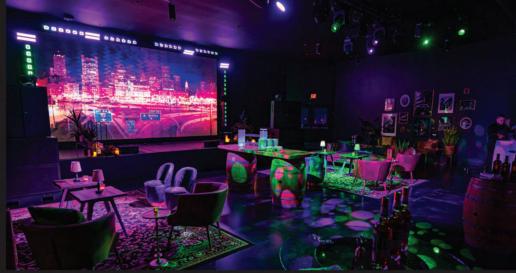

### **PORTAL**

Be transported to a fully immersive experience of sight and sound—an event venue like no other, where your vision can be surreal as it surrounds guests with 360-degree projection mapping and a comprehensive audio/visual package. Ideal for branded corporate events or industry conferences, private parties or after-parties, and intimate speaker events or even theater performances—a PORTAL event will truly envelop your wildest imagination.

Dimensions: 100' x 67'

Square Feet: 6,569

Capacity: 400 - 600 Reception

Banquet: 300

AREAI5