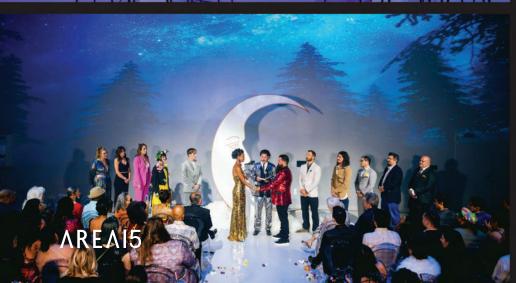

### **PORTAL**

Be transported to a fully immersive experience of sight and sound—an event venue like no other, where your vision can be surreal as it surrounds guests with 360-degree projection mapping and a comprehensive audio/visual package. Ideal for branded corporate events or industry conferences, private parties or after-parties, and intimate speaker events or even theater performances—a PORTAL event will truly envelop your wildest imagination.

Dimensions: 100' x 67'

Square Feet: 6,569

Capacity: 400 - 600 Reception

Banquet: 300

AREAI5