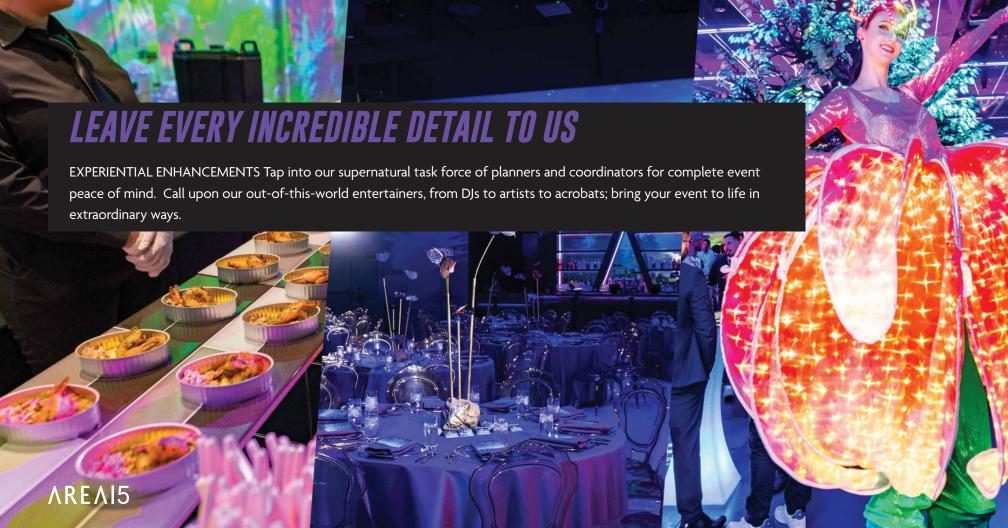

### **SANCTUARY**

Step inside a whimsical place of peace like no other in Las Vegas—or the world, imagined by Elora Hardy and her design firm, IBUKU. Featuring a bamboo ceiling sourced from the mountains and valleys of Java and Bali, and lush, live greenery that breathes life into the space—SANCTUARY is an airy, organic atmosphere that will energize your guests at any intimate event, workshop, soirée, or otherworldly experience.

Dimensions: 50' Diameter

Square Feet: 1,962

Capacity: 100 Reception