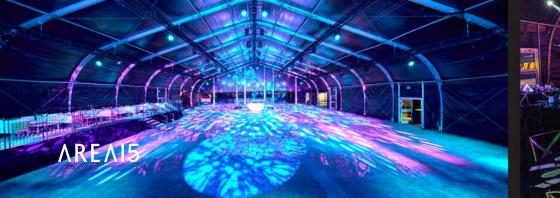

### **PORTAL**

Be transported to a fully immersive experience of sight and sound—an event venue like no other, where your vision can be surreal as it surrounds guests with 360-degree projection mapping and a comprehensive audio/visual package. Ideal for branded corporate events or industry conferences, private parties or after-parties, and intimate speaker events or even theater performances—a PORTAL event will truly envelop your wildest imagination.

Dimensions: 100' x 67'

Square Feet: 6,569

Capacity: 400 - 600 Reception

Banquet: 300

AREAI5