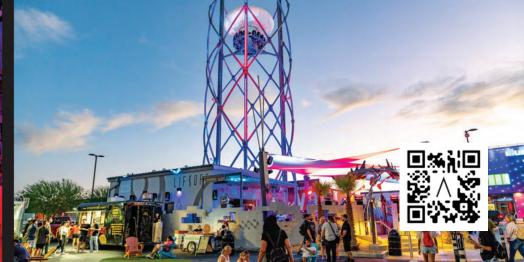

nsions: 100' x 67'



Square Feet: 6,569



Capacity: 400 - 600 Reception



Banquet: 300



AREAI5

















## THE WALL

Enter AREA15's most intimate event space, where everything from corporate gatherings and Q&As to live performances and after parties can come to life, with a brilliant 20 x 10foot LED video wall and stage as a backdrop. At THE WALL, customization comes with no limit. Situated between the A-LOT and PORTAL, THE WALL can be booked independently or in conjunction with any other AREA15 event venues and experiences, and can also be arranged to accommodate theater style seating or banquet rounds. THE WALL also features a full-service bar, a private green room, and full-service audio/visual.

Square Feet: 3,000

Capacity: 150 Reception



Banquet: 80







































Battle the dead. save the living.

## BRAINSTORM

What's your story?

The brain knows.

# DUELING SAXES &

Axe throwing lounge.

### 24 **(5i)** FIVE IRON GOLF

Sip N' Play

# HALEXS COMET

Dip soar & glide above AREA15.

# ılluminarıum

A place that can take you anyplace.

# MEOW WOLF MEGA/MART

You have no idea what's in-store for you!

# MUSEUM FIASCO

An immersive sound & light spectacle.

Reality altering activities & sport.

AR Dodgeball, Birdly, Bot Breach Grand Prix Racing SIMS Vortex Rover, Laser Maze Particle Quest

WINK WÖRLD

Portals into

the infinite.

A-LOT

Outdoor event

venue.

EAR + ARCADE

Part bar. Part arcade.

Part event venue.

CONDUIT CAFE

Vibrant, upbeat

specialty coffee bar.

Heavenly milk bar

and boba tea.

Pure joy in the palm

of your ha