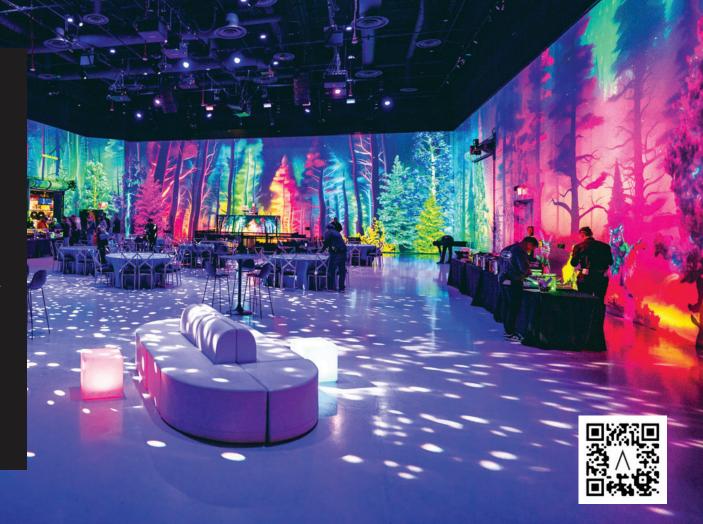

### **PORTAL**

Be transported to a fully immersive experience of sight and sound—an event venue like no other, where your vision can be surreal as it surrounds guests with 360-degree projection mapping and a comprehensive audio/visual package. Ideal for branded corporate events or industry conferences, private parties or after-parties, and intimate speaker events or even theater performances—a PORTAL event will truly envelop your wildest imagination.

Dimensions: 100' x 67'

Square Feet: 6,569

Capacity: 400 - 600 Reception

Banquet: 300

AREAI5