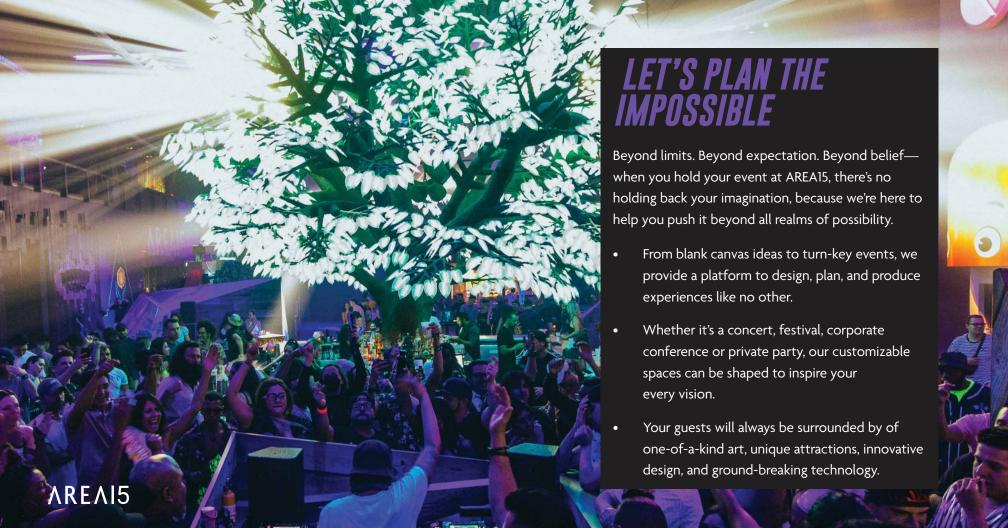

## THE WALL

Enter AREA15's most intimate event space, where everything from corporate gatherings and Q&As to live performances and after parties can come to life, with a brilliant 20 x 10foot LED video wall and stage as a backdrop. At THE WALL, customization comes with no limit. Situated between the A-LOT and PORTAL, THE WALL can be booked independently or in conjunction with any other AREA15 event venues and experiences, and can also be arranged to accommodate theater style seating or banquet rounds. THE WALL also features a full-service bar, a private green room, and full-service audio/visual.

Square Feet: 3,000

Capacity: 150 Reception

Banquet: 80

Battle the dead. save the living.