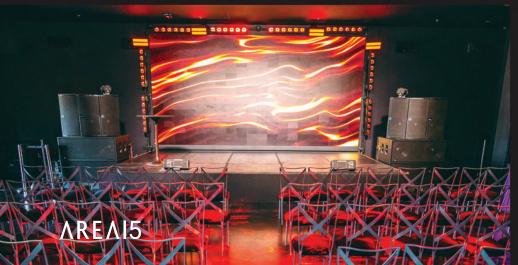

## THE WALL

Enter AREA15's most intimate event space, where everything from corporate gatherings and Q&As to live performances and after parties can come to life, with a brilliant 20 x 10foot LED video wall and stage as a backdrop. At THE WALL, customization comes with no limit. Situated between the A-LOT and PORTAL, THE WALL can be booked independently or in conjunction with any other AREA15 event venues and experiences, and can also be arranged to accommodate theater style seating or banquet rounds. THE WALL also features a full-service bar, a private green room, and full-service audio/visual.

Square Feet: 3,000

Capacity: 150 Reception

Banquet: 80

Battle the dead. save the living.

# THE WALL

Multi-use venue with a super-sized display.