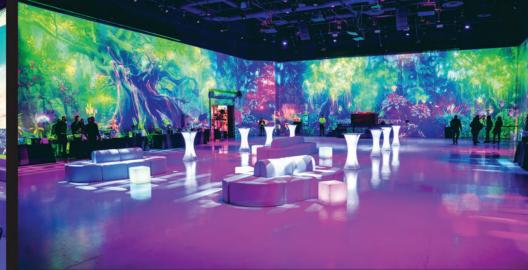

### **PORTAL**

Be transported to a fully immersive experience of sight and sound—an event venue like no other, where your vision can be surreal as it surrounds guests with 360-degree projection mapping and a comprehensive audio/visual package. Ideal for branded corporate events or industry conferences, private parties or after-parties, and intimate speaker events or even theater performances—a PORTAL event will truly envelop your wildest imagination.

Dimensions: 100' x 67'

Square Feet: 6,569

Capacity: 400 - 600 Reception

Banquet: 300

AREAI5