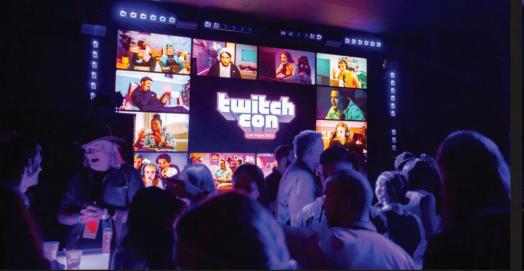

## THE WALL

Enter AREA15's most intimate event space, where everything from corporate gatherings and Q&As to live performances and after parties can come to life, with a brilliant 20 x 10foot LED video wall and stage as a backdrop. At THE WALL, customization comes with no limit. Situated between the A-LOT and PORTAL, THE WALL can be booked independently or in conjunction with any other AREA15 event venues and experiences, and can also be arranged to accommodate theater style seating or banquet rounds. THE WALL also features a full-service bar, a private green room, and full-service audio/visual.

Square Feet: 3,000

Capacity: 150 Reception

Banquet: 80

Battle the dead. save the living.