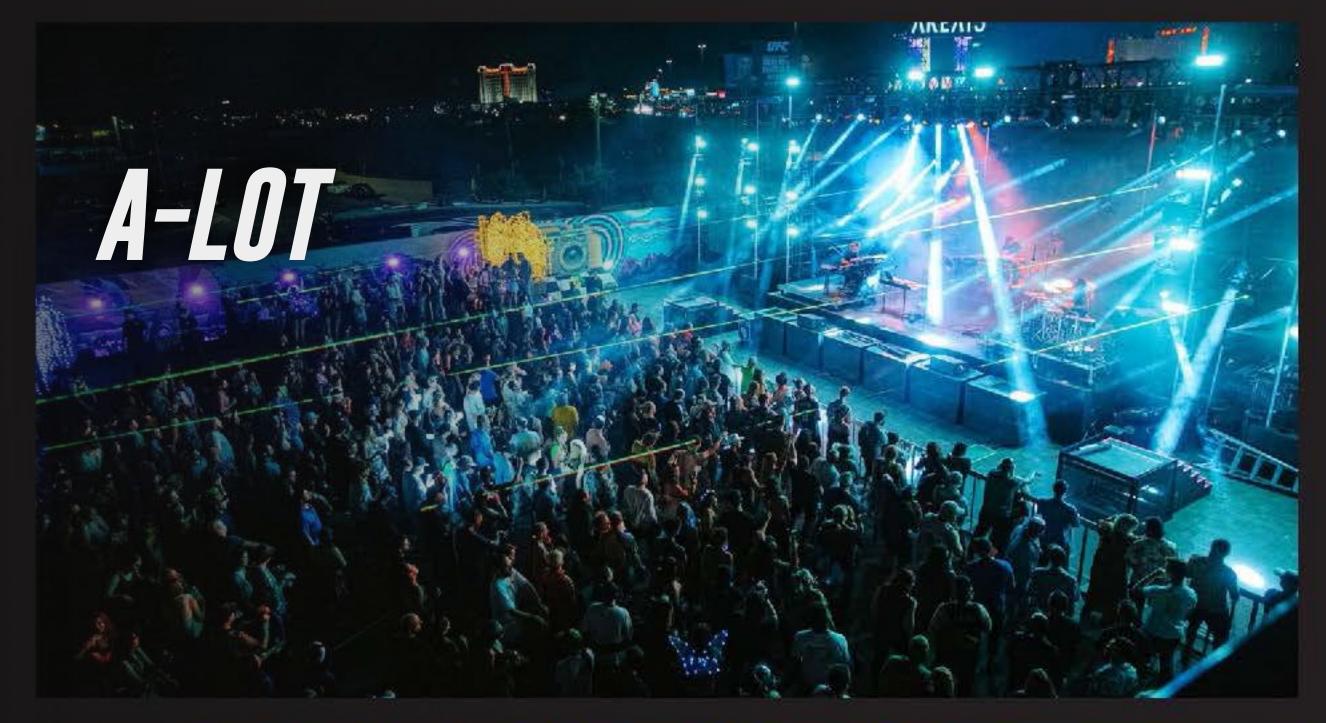

# A-LOT

The 32,000-square-foot outdoor event space can be customized to fit any theme. Designed to be flexible in both layout and décor, the space offers a blank canvas and an extraordinary setting for any event imaginable. From artisan markets to music festivals, concerts, the only limit is your imagination.

A-LOT also boasts a sky deck with views of the Las Vegas Strip. Perfect for your top sponsors or VIPs, the space can hold up to 125 guests. During the winter months, A-LOT features an enclosed tent covering 2/3rds of the space. This allows guests to escape some of the cooler temperatures while still enjoying our festival-style stage inside the tent.

- Up to 32,454 square feet
- Capacity: 2,750-3,500 Standing
- Dimensions: 300' x 108'
- VIP Sky Deck + Riser
- 1,430 square-foot deck with 125-person capacity
- Power: 6x 5 wire disconnect, 400, 200, 100 amp and 60 amp