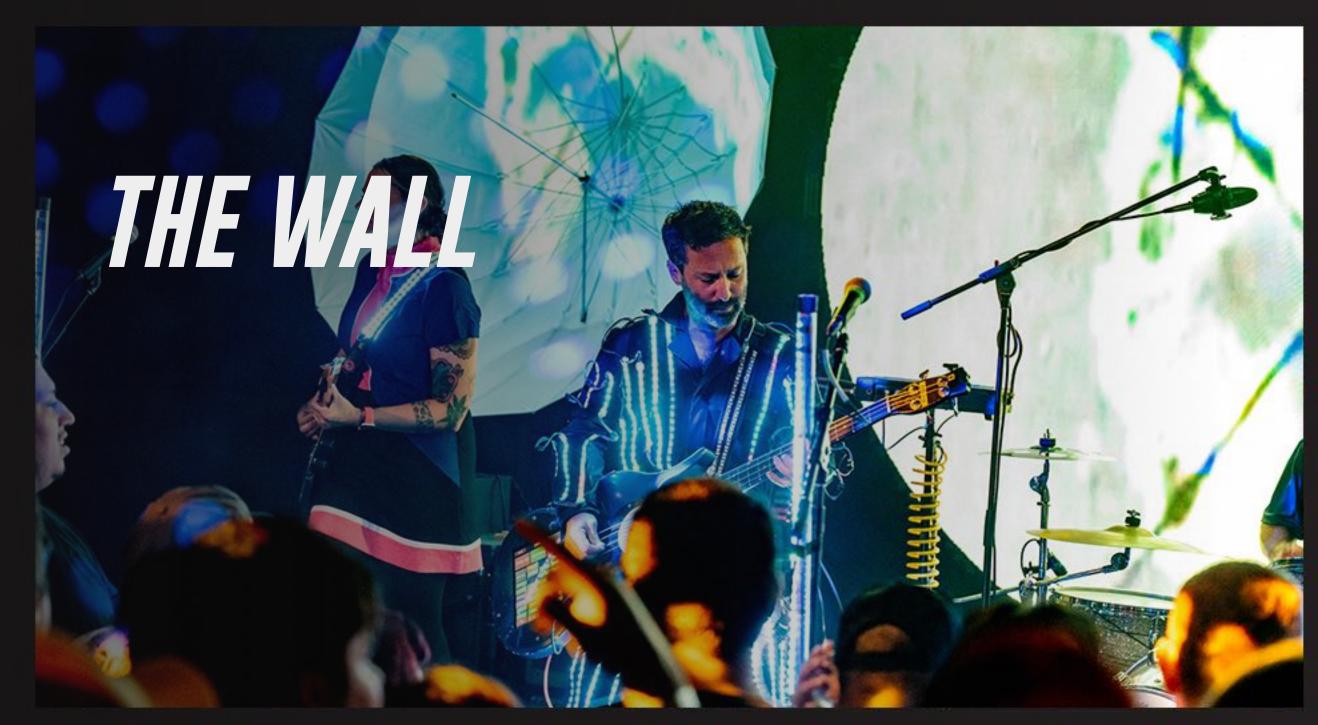

# THE WALL

Multi-purpose event venue featuring a 20' x 10' LED video wall as its focal point. The Wall is ideal not only for intimate live performances but also pop-up activations, variety shows, speaker series, private parties, and more.

Situated between the outdoor A-LOT space and the 360-degree projection-mapped venue The Portal, The Wall can be reserved independently or in conjunction with any of AREA15's other event venues.

The Wall features a full-service bar, built in 20' x 12' stage, a private green room, and full-service audio/visual.

- 3,000 square feet
- Capacity: 230 Standing | 100 Seated