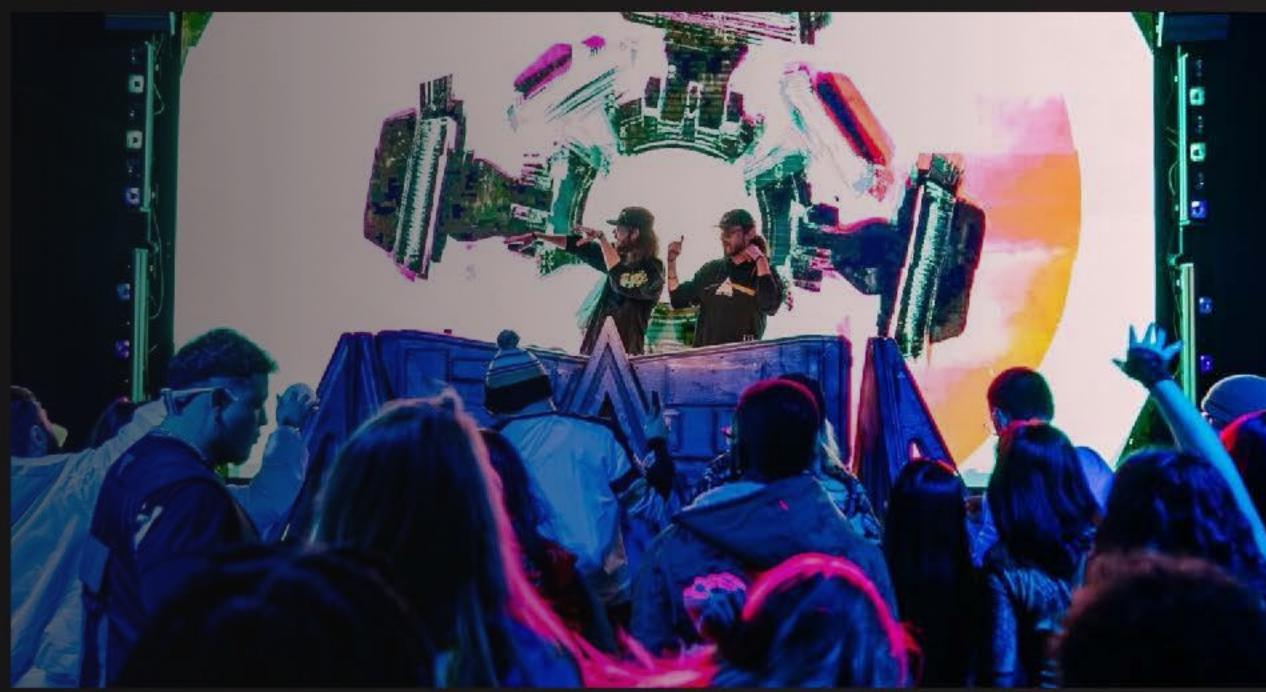

# A-LOT

The 32,000-square-foot outdoor event space can be customized to fit any theme. Designed to be flexible in both layout and décor, the space offers a blank canvas and an extraordinary setting for any event imaginable. From artisan markets to music festivals, concerts, the only limit is your imagination.

A-LOT also boasts a sky deck with views of the Las Vegas Strip. Perfect for your top sponsors or VIPs, the space can hold up to 125 guests. During the winter months, A-LOT features an enclosed tent covering 2/3rds of the space. This allows guests to escape some of the cooler temperatures while still enjoying our festival-style stage inside the tent.

- Up to 32,454 square feet
- Capacity: 2,750-3,500 Standing
- Dimensions: 300' x 108'
- VIP Sky Deck + Riser
- 1,430 square-foot deck with 125-person capacity
- Power: 6x 5 wire disconnect, 400, 200, 100 amp and 60 amp