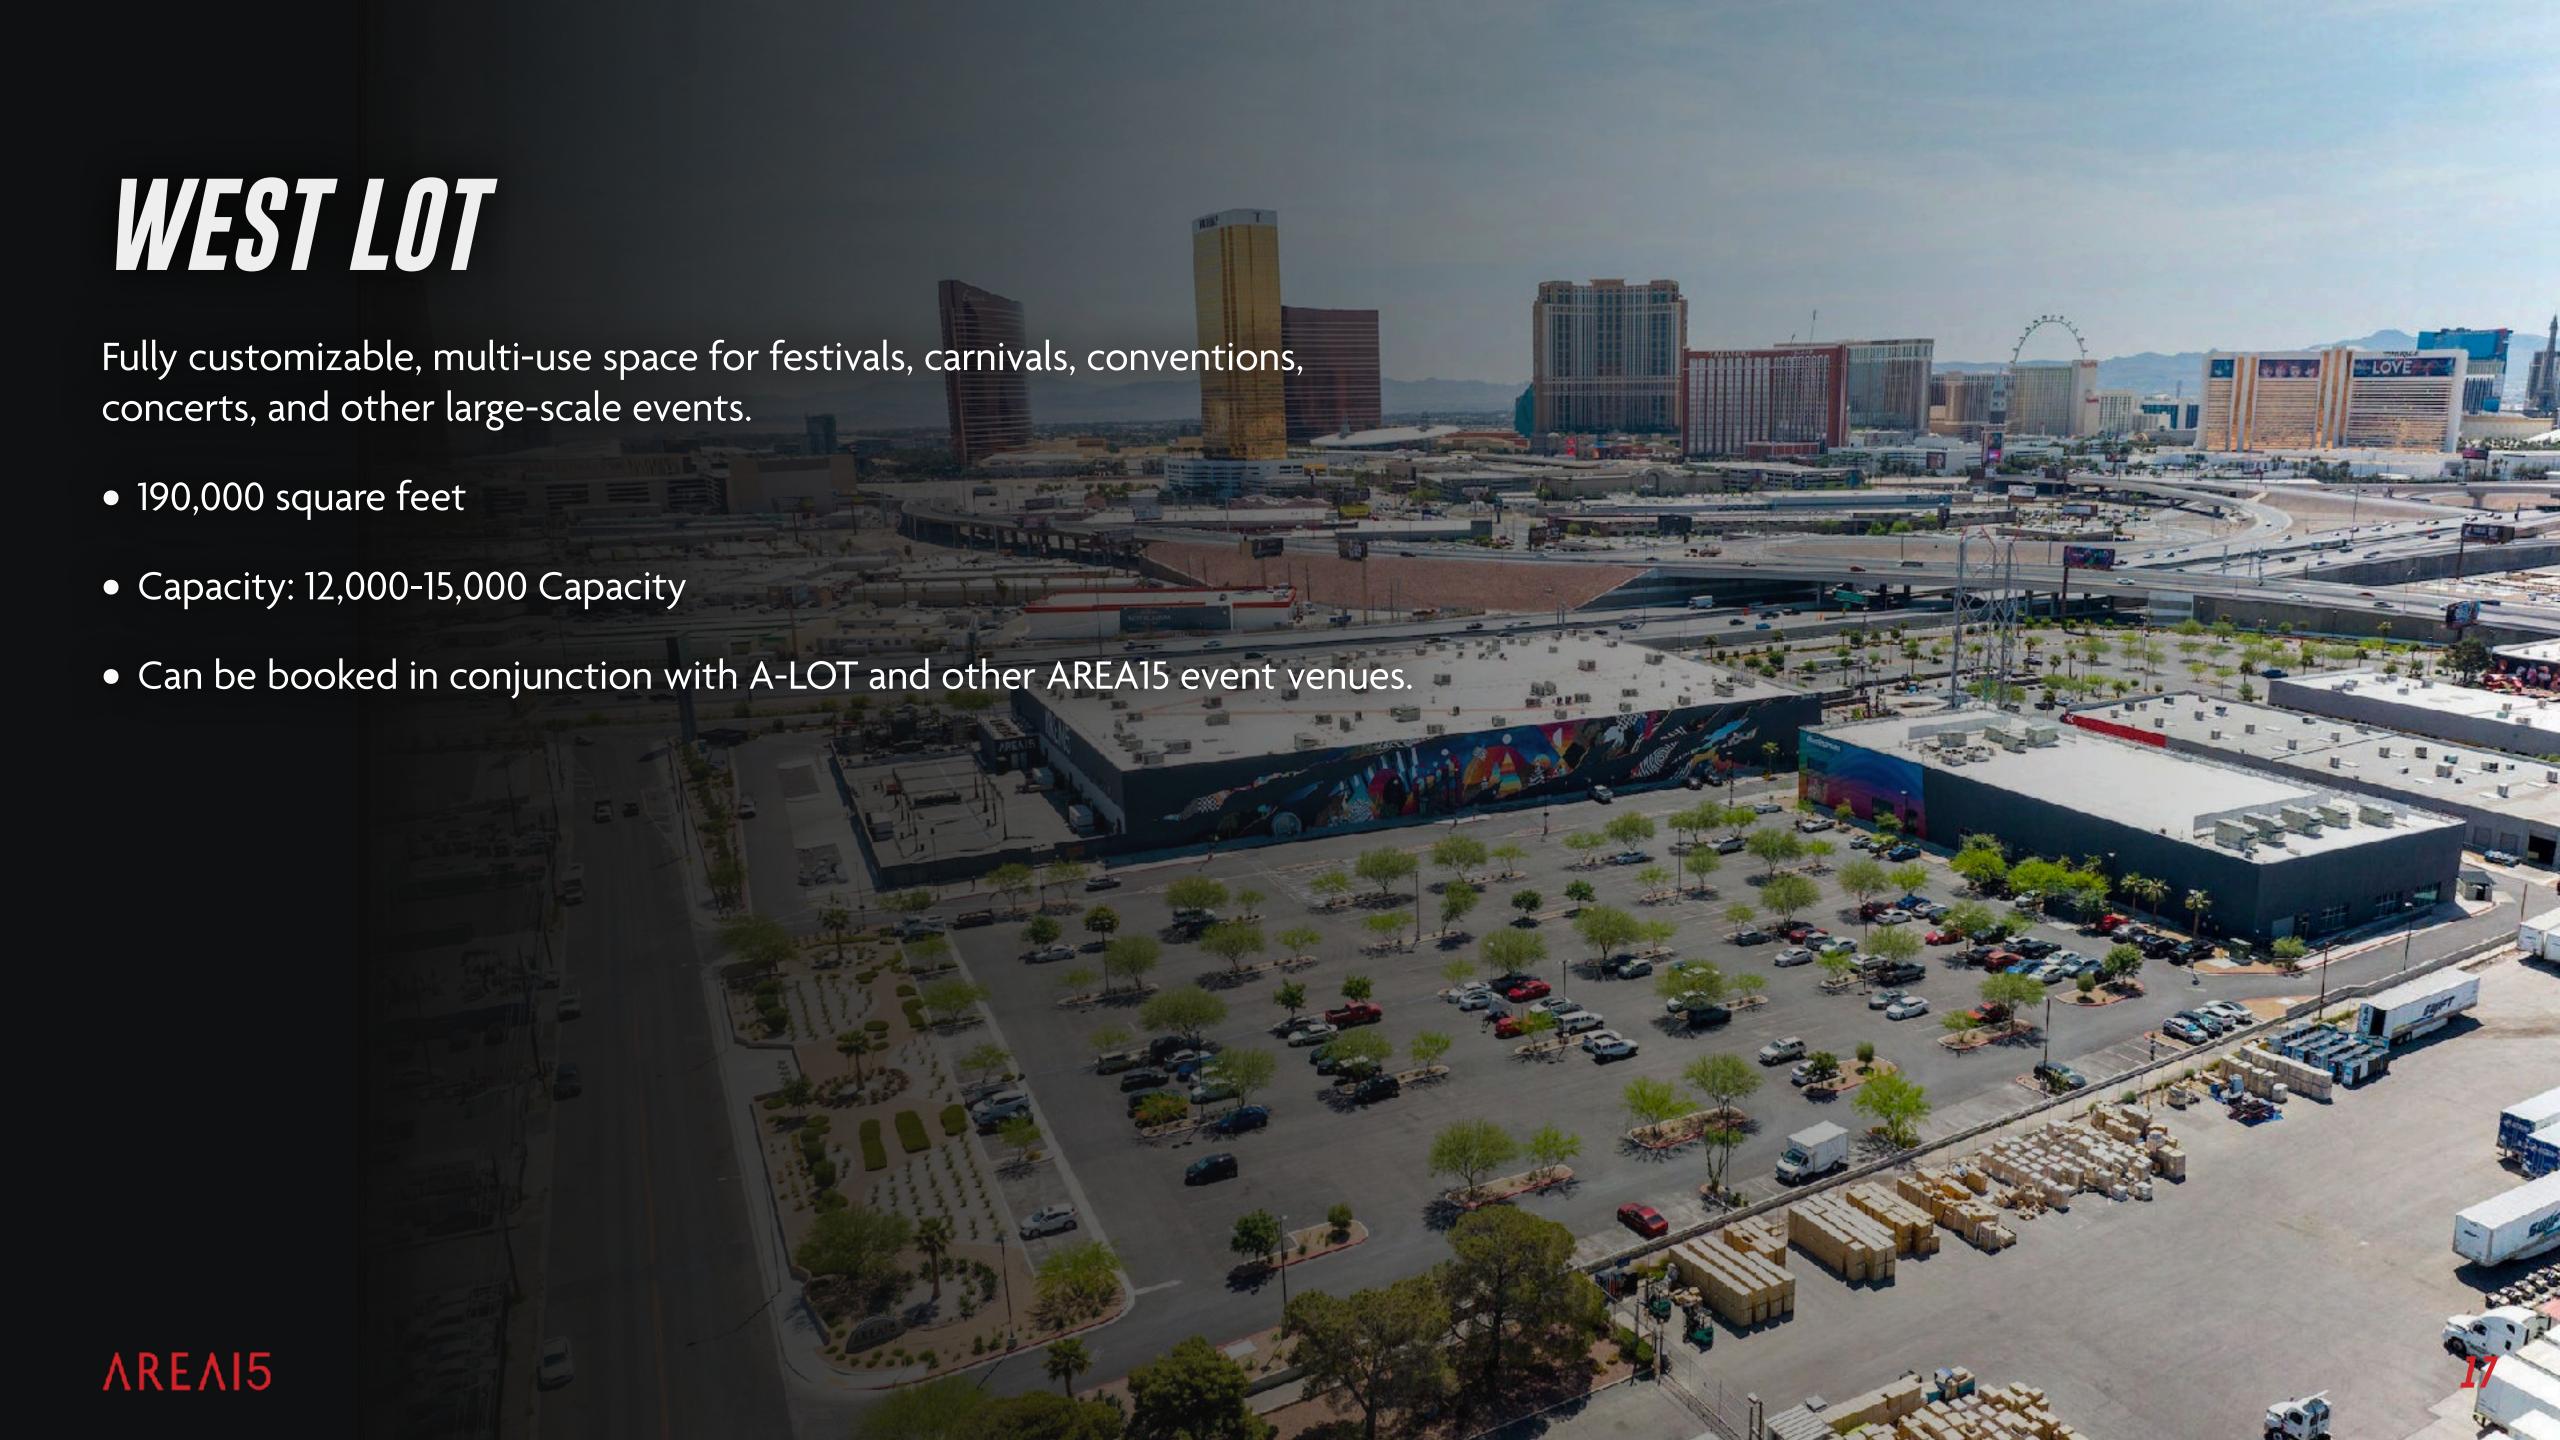

Located just off the I-15 and benefitting from immediate proximity to the city's main attractions and access points, AREA15 is perfectly situated in the heart of Las Vegas.

#### EXPERT EXPOSURE

350,000 daily drive-bys along I-15 with one mile of highway frontage

#### IN SYNC WITH THE STRIP

7 minutes from the Las Vegas Strip

#### EPIC ACCESS

10 minutes from Downtown

#### JET-SET READY

15 minutes from Harry Reid Airport