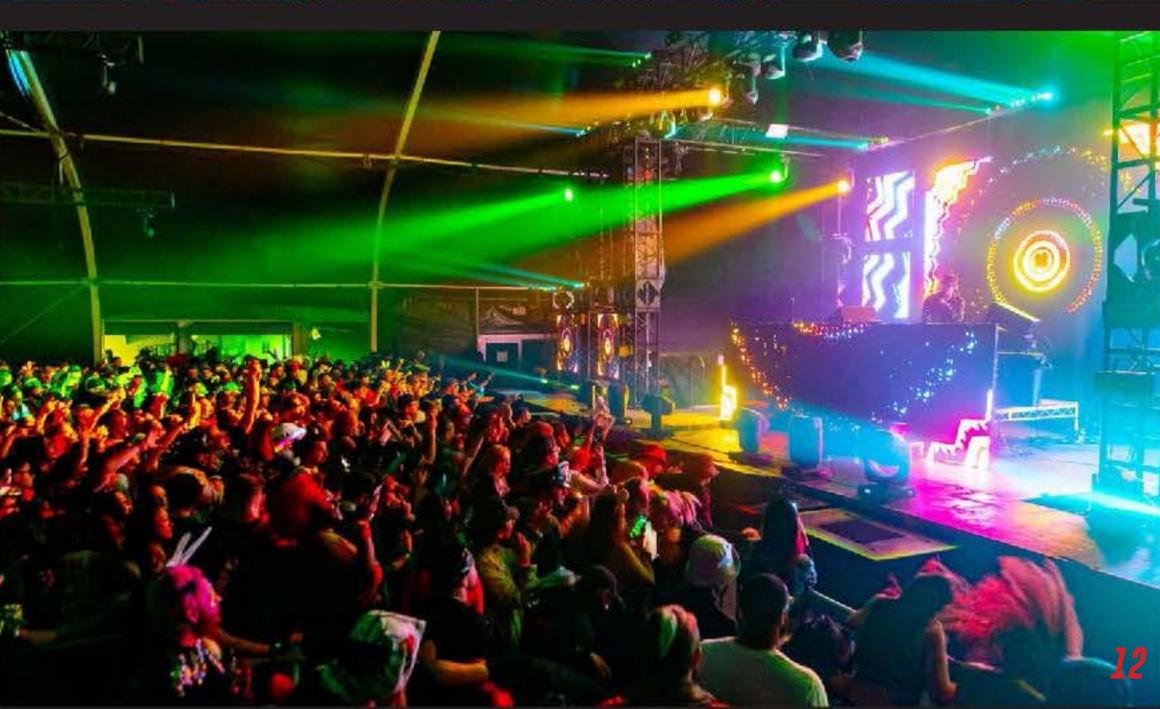

flexible in both layout and décor, the space offers a blank canvas and an extraordinary setting for any event imaginable. From artisan markets to music festivals, concerts, the only limit is your imagination.

A-LOT also boasts a sky deck with views of the Las Vegas Strip. Perfect for your top sponsors or VIPs, the space can hold up to 125 guests. During the winter months, A-LOT features an enclosed tent covering 2/3rds of the space. This allows guests to escape some of the cooler temperatures while still enjoying our festival-style stage inside the tent.

- Up to 32,454 square feet
- Capacity: 2,750-3,500 Standing
- Dimensions: 300' x 108'
- VIP Sky Deck + Riser
- 1,430 square-foot deck with 125-person capacity
- Power: 6x 5 wire disconnect, 400, 200, 100 amp and 60 amp

TECK PACK











Highly flexible 6,500-square-foot indoor event space customizable for any configuration. Outfitted with 360-degree projection mapping, and turn-key audio-visual package. Ideal for concerts and live entertainment, stage shows, industry conferences, or after-parties. Make this space your own, wherever your imagination leads you.

- 6,584 square feet
- Capacity: 900 Standing | 350 Seated
- Dimensions: 100' x 67' | Grid height: 26'
- Power: 2x 5 wire disconnect, 100 amp, and 60 amp

TECK PACK









# THE WALL

Multi-purpose event venue featuring a 20' x 10' LED video wall as its focal point. The Wall is ideal not only for intimate live performances but also pop-up activations, variety shows, speaker series, private parties, and more.

Situated between the outdoor A-LOT space and the 360