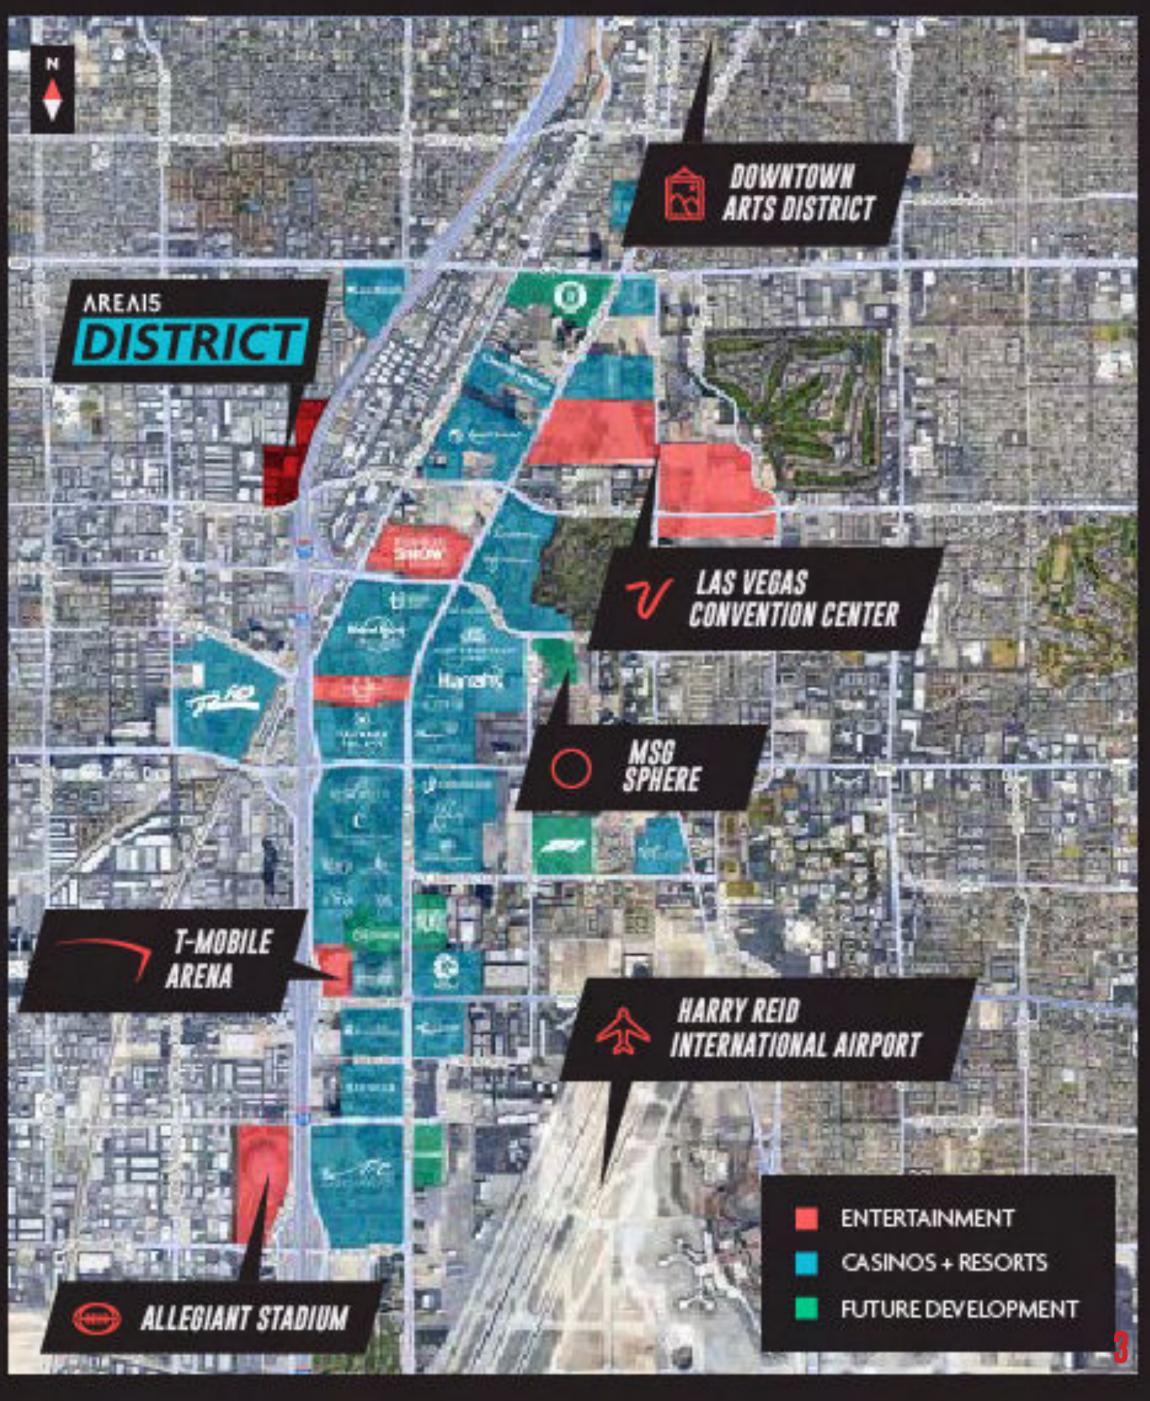

Located just off the I-15 and benefitting from immediate proximity to the city's main attractions and access points, AREA15 is perfectly situated in the heart of Las Vegas.

#### EXPERT EXPOSURE

350,000 daily drive-bys along I-15 with one mile of highway frontage

#### IN SYNC WITH THE STRIP

7 minutes from the Las Vegas Strip

#### EPIC ACCESS

10 minutes from Downtown

#### JET-SET READY

15 minutes from Harry Reid Airport