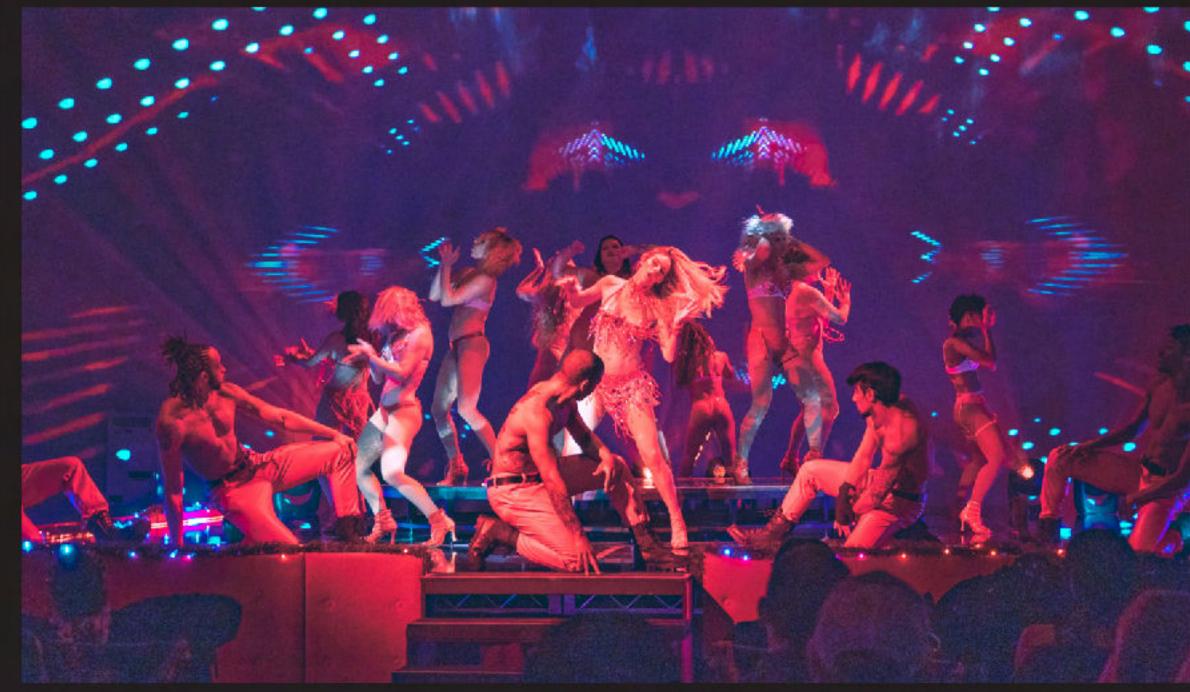

ile still enjoying our festival-style stage inside the tent.

- Up to 32,454 square feet
- Capacity: 2,750-3,500 Standing
- Dimensions: 300' x 108'
- VIP Sky Deck + Riser
- 1,430 square-foot deck with 125-person capacity
- Power: 6x 5 wire disconnect, 400, 200, 100 amp and 60 amp

TECK PACK











Highly flexible 6,500-square-foot indoor event space customizable for any configuration. Outfitted with 360-degree projection mapping, and turn-key audio-visual package. Ideal for concerts and live entertainment, stage shows, industry conferences, or after-parties. Make this space your own, wherever your imagination leads you.

- 6,584 square feet
- Capacity: 900 Standing | 350 Seated
- Dimensions: 100' x 67' | Grid height: 26'
- Power: 2x 5 wire disconnect, 100 amp, and 60 amp

TECK PACK









# THE WALL

Multi-purpose event venue featuring a 20' x 10' LED video wall as its focal point. The Wall is ideal not only for intimate live performances but also pop-up activations, variety shows, speaker series, private parties, and more.

Situated between the outdoor A-LOT space and the 360-degree projection-mapped venue The Portal, The Wall can be reserved independently or in conjunction with any of AREA15's other event venues.

The Wall features a full-service bar, built in 20' x 12' stage, a private green room, and full-service audio/visual.

- 3,000 square feet
- Capacity: 230 Standing | 100 Seated













# SANCTUARY

Step inside a bamboo volcano sourced from the mountains and valleys of Java and Bali. The airy, organic shape and lush, live greenery will transport you and