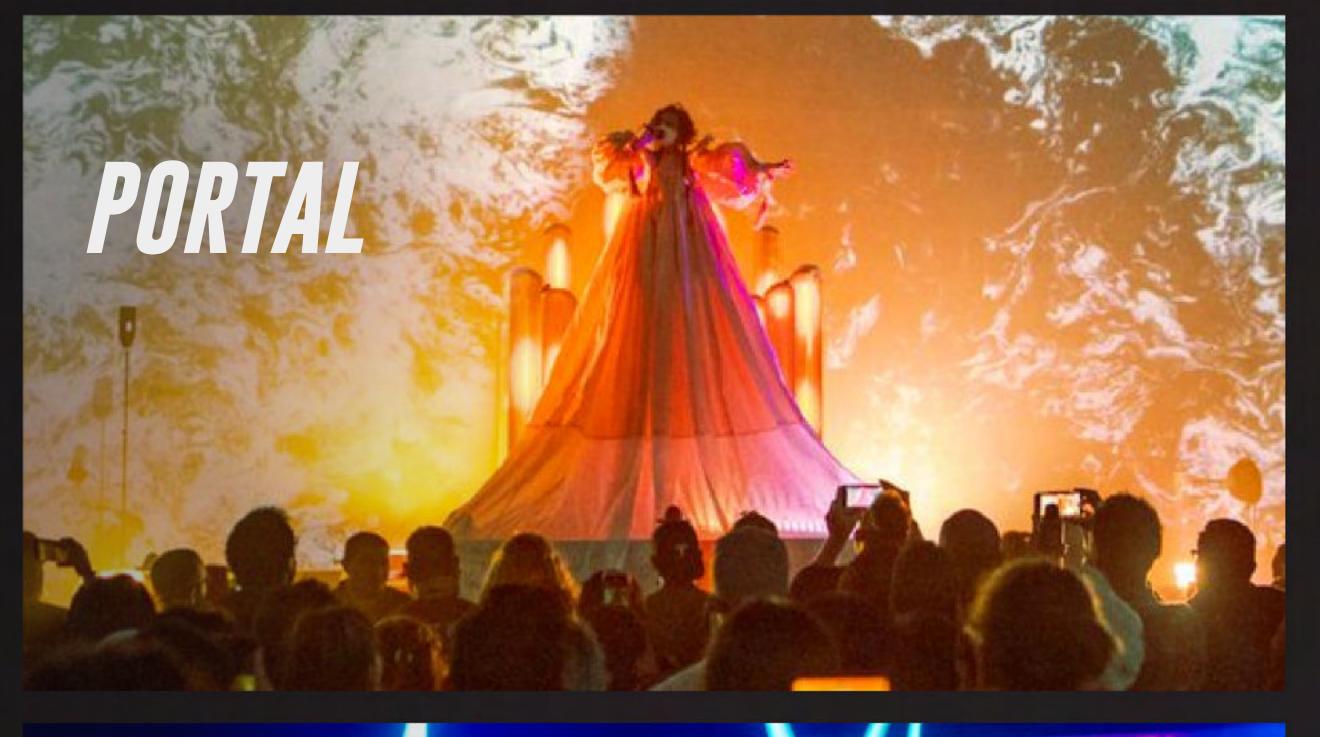

TECK PACK

Highly flexible 6,500-square-foot indoor event space customizable for any configuration. Outfitted with 360-degree projection mapping, and turn-key audio-visual package. Ideal for concerts and live entertainment, stage shows, industry conferences, or after-parties. Make this space your own, wherever your imagination leads you.

- 6,584 square feet
- Capacity: 900 Standing | 350 Seated
- Dimensions: 100' x 67' | Grid height: 26'
- Power: 2x 5 wire disconnect, 100 amp, and 60 amp

TECK PACK

Situated between the outdoor A-LOT space and the 360-degree projection-mapped venue The Portal, The Wall can be reserved independently or in conjunction with any of AREA15's other event venues.

The Wall features a full-service bar, built in 20' x 12' stage, a private green room, and full-service audio/visual.