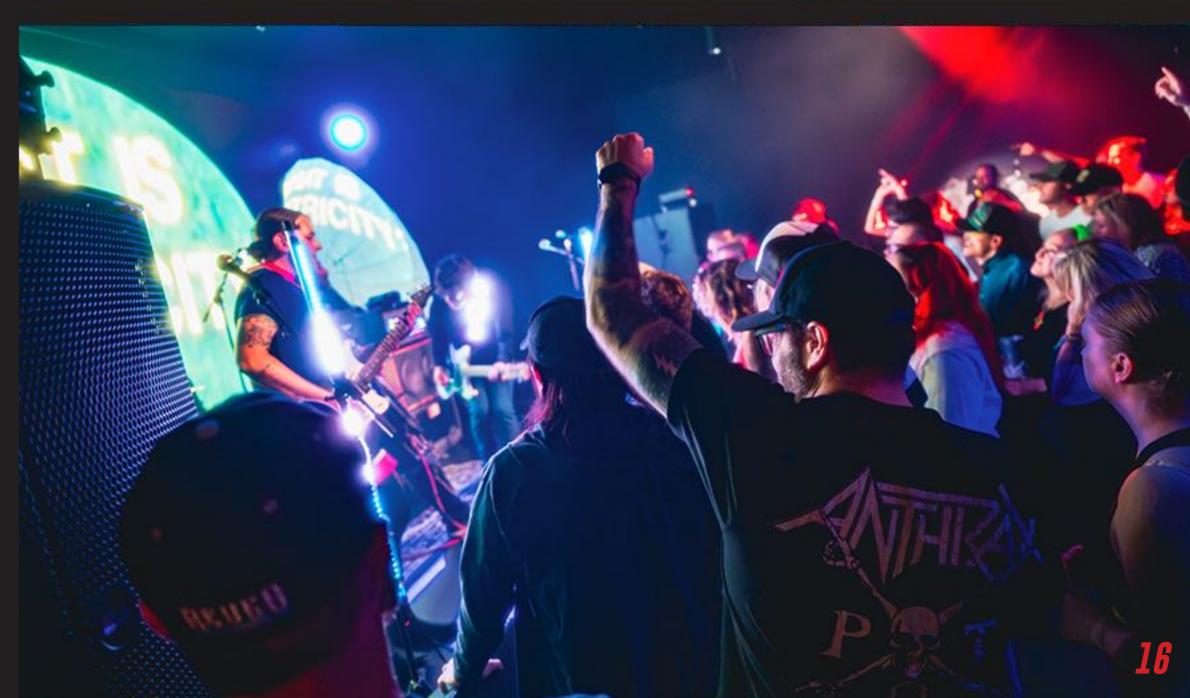

# THE WALL

Multi-purpose event venue featuring a 20' x 10' LED video wall as its focal point. The Wall is ideal not only for intimate live performances but also pop-up activations, variety shows, speaker series, private parties, and more.

Situated between the outdoor A-LOT space and the 360-degree projection-mapped venue The Portal, The Wall can be reserved independently or in conjunction with any of AREA15's other event venues.

The Wall features a full-service bar, built in 20' x 12' stage, a private green room, and full-service audio/visual.

- 3,000 square feet
- Capacity: 230 Standing | 100 Seated