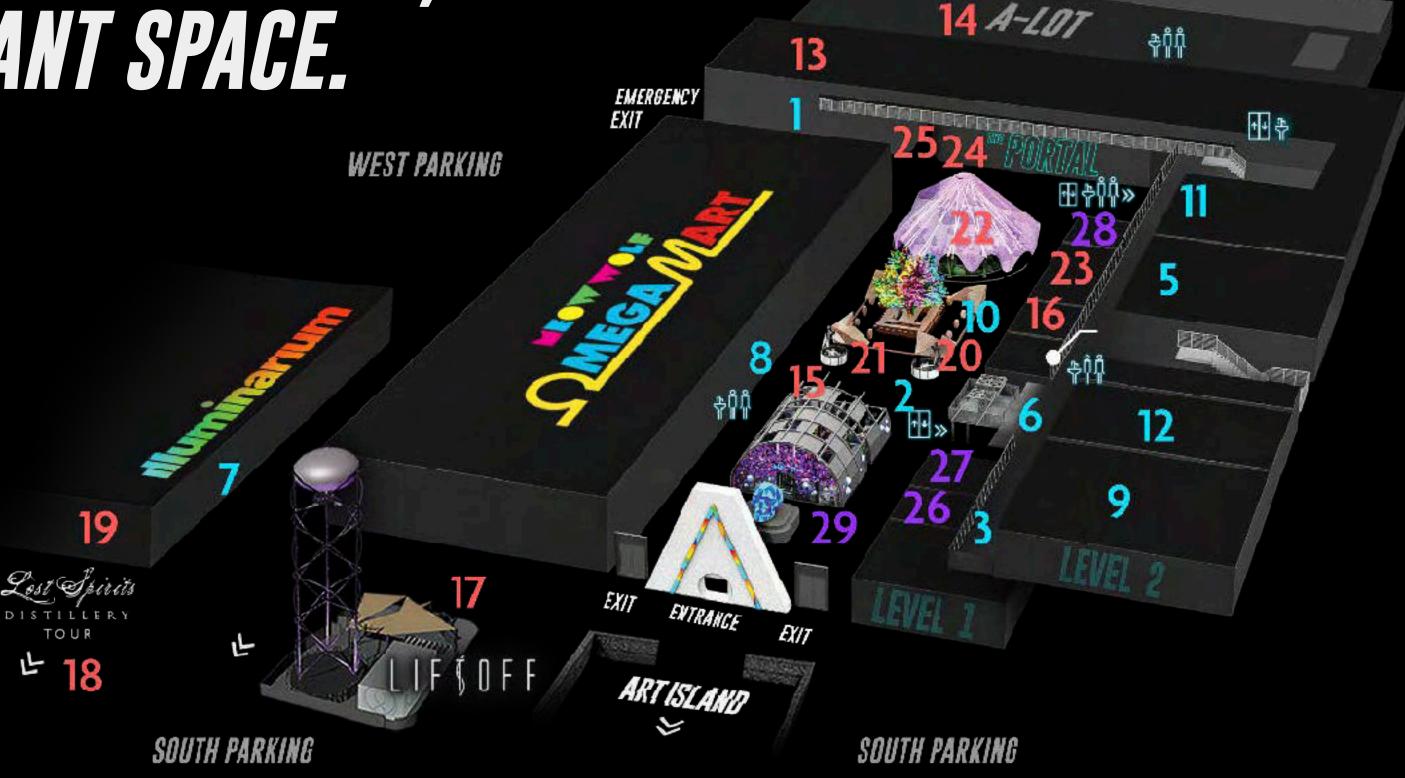

#### **EXPERIENCES**

- ATTRACTIONS ALLEY
- 2 BIRDLY
- 3 BRAINSTORM
- DUELING AXES
- 5 FIVE IRON GOLF
- 6 HALEY'S COMET

- 7 ILLUMINARIUM
- 8 MEOW WOLF'S OMEGA MART
- 9 MUSEUM FIASCO
- 10 PARTICLE QUEST
- 11 VIRTUALIS VR
- 12 WINK WORLD

#### FOOD, DRINKS & ENTERTAINMENT

- ASYLUM BAR & ARCADE
- 14 A-LOT
- 15 DREAM WEAVER
- 16 KAIA HANDROLL
- 17 LIFTOFF BAR & RIDE
- 18 LOST SPIRITS DISTILLERY
- 19 LUMIN CAFE & KITCHEN

- 20 CONDUIT CAFE
- 21 ODDWOOD BAR
- 22 SANCTUARY LOUNGE
- 23 THE BEAST
- 24 THE PORTAL
- 25 THE WALL

#### RETAIL

- 26 MULTIVERSE DEPOT
- 27 KAPPA TOYS
- 28 ROCKET FIZZ
- 29 WILD MUSE

"The most striking newcomer to Las Vegas is
AREA15...imagine an urban Burning Man mall...with some
Dozen tenants providing everything from virtual reality
Trips to nonvirtual axe throwing, accompanied by day-glo
Color schemes, electronic music, giant interactive art
Installations, and guests flying overhead on seats
Attached to ceiling rails."