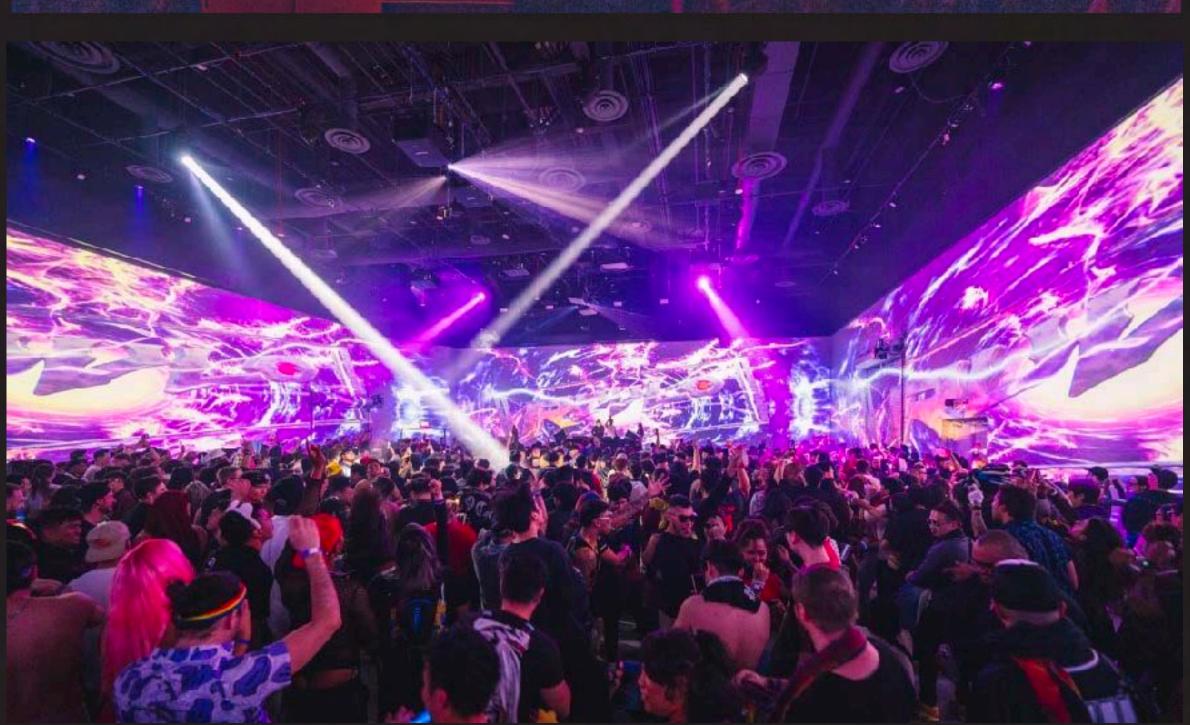

TECK PACK

Highly flexible 6,500-square-foot indoor event space customizable for any configuration. Outfitted with 360-degree projection mapping, and turn-key audio-visual package. Ideal for concerts and live entertainment, stage shows, industry conferences, or after-parties. Make this space your own, wherever your imagination leads you.

- 6,584 square feet
- Capacity: 900 Standing | 350 Seated
- Dimensions: 100' x 67' | Grid height: 26'
- Power: 2x 5 wire disconnect, 100 amp, and 60 amp

TECK PACK