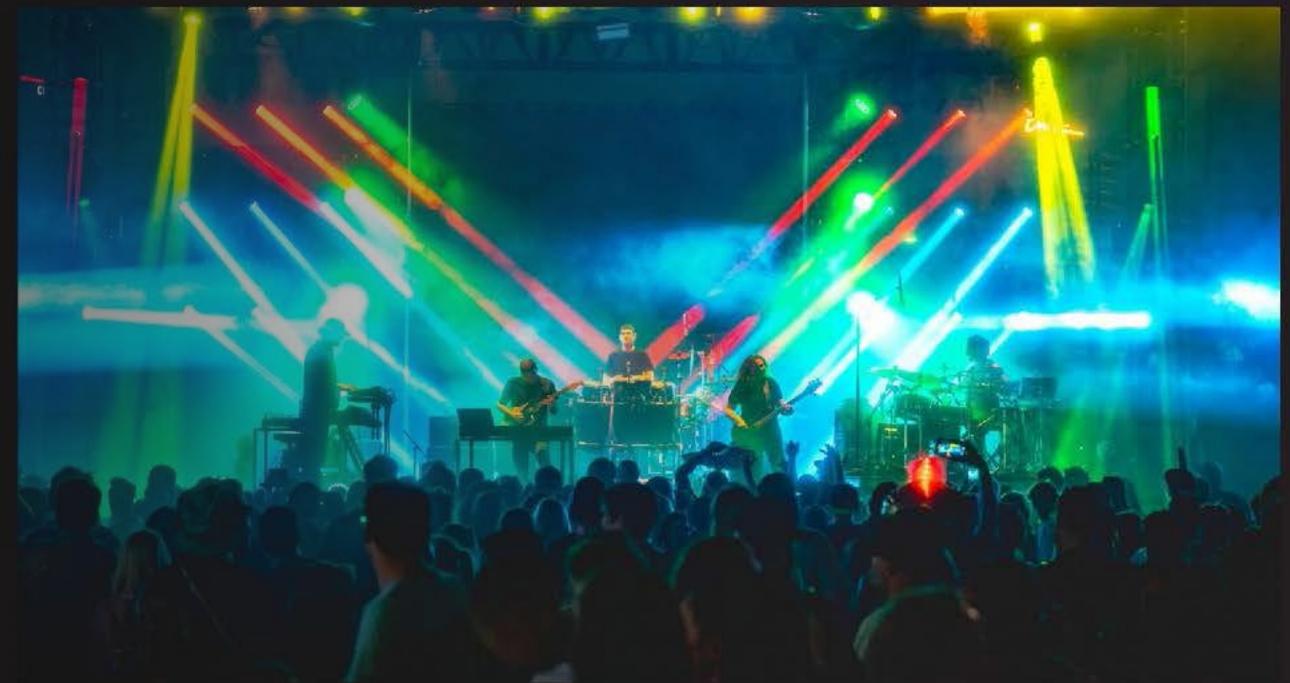

e flexible in both layout and décor, the space offers a blank canvas and an extraordinary setting for any event imaginable. From artisan markets to music festivals, concerts, the only limit is your imagination.

A-LOT also boasts a sky deck with views of the Las Vegas Strip. Perfect for your top sponsors or VIPs, the space can hold up to 125 guests. During the winter months, A-LOT features an enclosed tent covering 2/3rds of the space. This allows guests to escape some of the cooler temperatures while still enjoying our festival-style stage inside the tent.

- Up to 32,454 square feet
- Capacity: 2,750-3,500 Standing
- Dimensions: 300' x 108'
- VIP Sky Deck + Riser
- 1,430 square-foot deck with 125-person capacity
- Power: 6x 5 wire disconnect, 400, 200, 100 amp and 60 amp

TECK PACK











Highly flexible 6,500-square-foot indoor event space customizable for any configuration. Outfitted with 360-degree projection mapping, and turn-key audio-visual package. Ideal for concerts and live entertainment, stage shows, industry conferences, or after-parties. Make this space your own, wherever your imagination leads you.

- 6,584 square feet
- Capacity: 900 Standing | 350 Seated
- Dimensions: 100' x 67' | Grid height: 26'
- Power: 2x 5 wire disconnect, 100 amp, and 60 amp

TECK PACK









# THE WALL

Multi-purpose event venue featuring a 20' x 10' LED video wall as its focal point. The Wall is ideal not only for intimate live performances but also pop-up activations, variety shows, speaker series, private parties, and more.

Situated between the outdoor A-LOT space and the 3