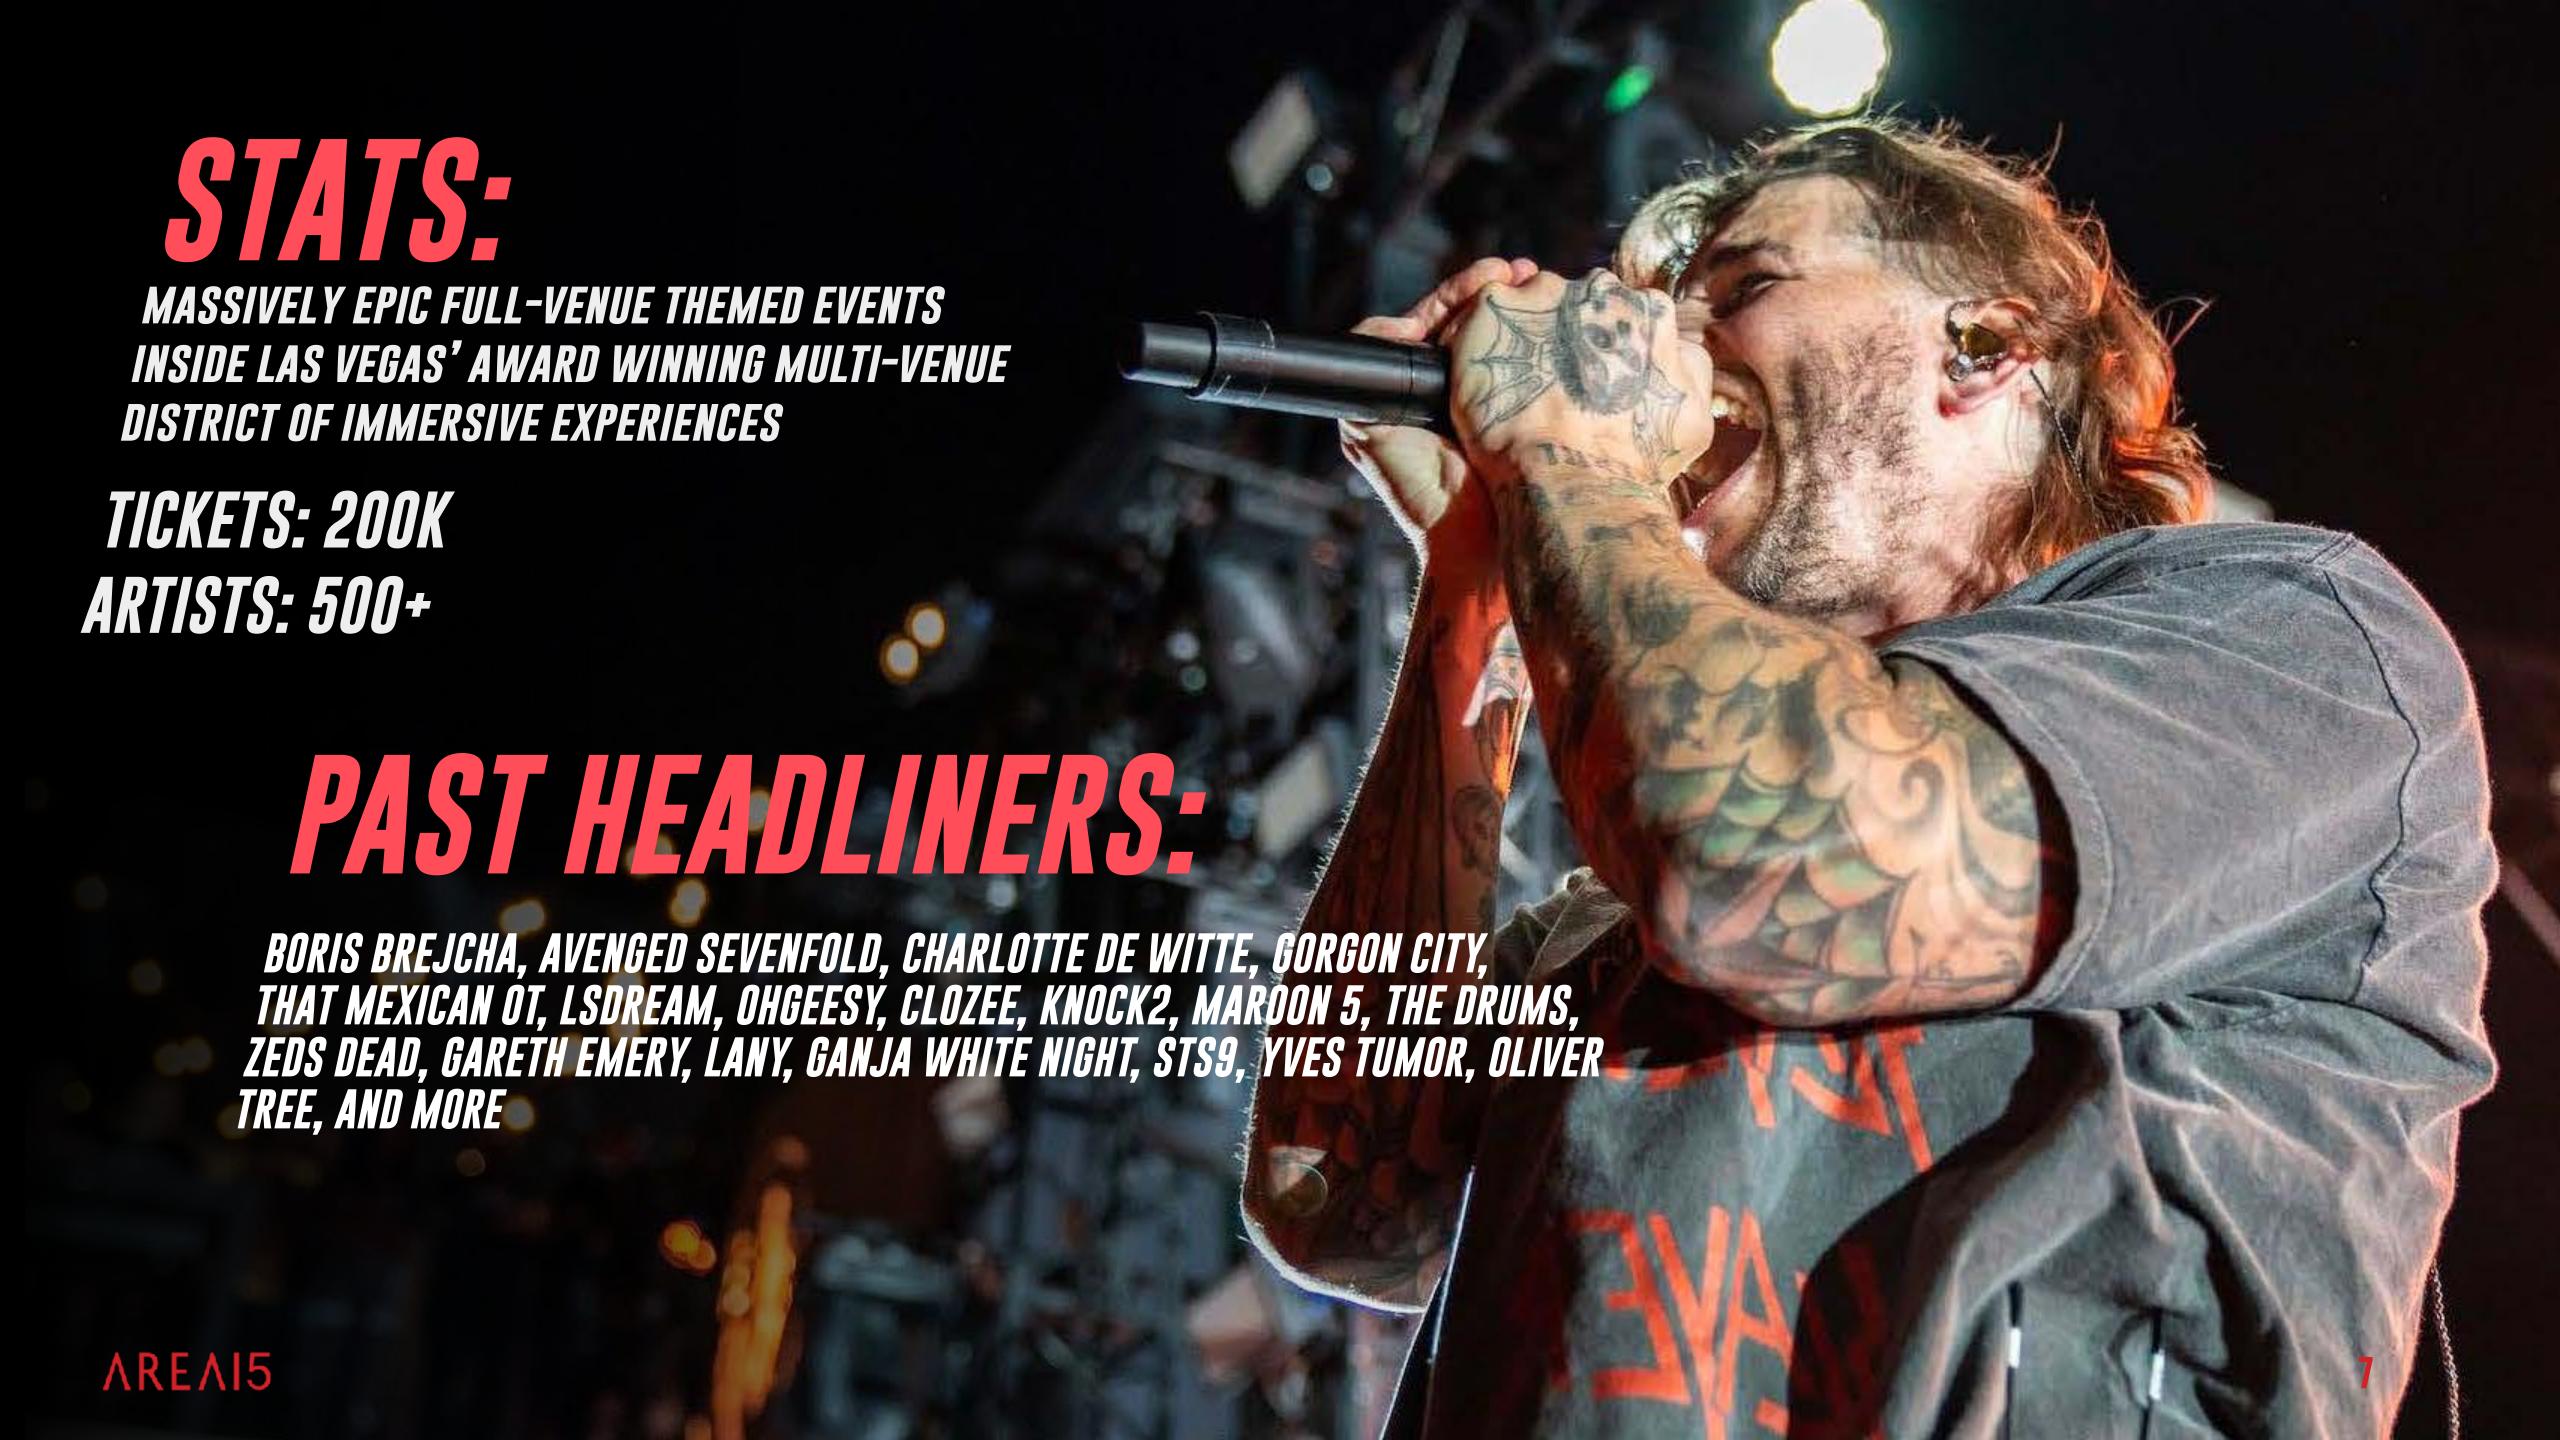

e building that is bursting with psychedelic art installations, games, food, and shopping."

"AREA15 is an alternative experience for Las Vegas in general, and suddenly it's a creative alternative to Vegas nightlife, too, something apart from big clubs on the Strip and the bubbling local scene."



"AREA15 has pushed the immersiveexperience destination's (event) programming into uncharted territory."







#### BOOKING

TEAM OF TALENT BUYERS

#### MARKETING

DEVELOPING AND ENGAGING OUR COMMUNITY

#### PRODUCTION

CREATING IMMERSIVE AND TRANSFORMATIONAL EVENTS PICTURE-PERFECT SPACES WITH HIGH-QUALITY, STATE-OF-THE-ART A/V AND TECH.

#### EVENT OPERATIONS

FOCUSING ON FAN EXPERIENCE, SAFETY, SECURITY, F&B OPERATIONS, BOX OFFICE AND OVERSEEING THE EXECUTION OF AN EVENT FROM START TO FINISH



#### AREAI5 MASSIVES

2022











#### AREAI5 MASSIVES

2023













# A-LOT

The 32,000-square-foot outdoor event space can be customized to fit any theme. Designed to be flexible in both layout and décor, the space offers a blank canvas and an extraordinary setting for any event imaginable. From artisan markets to music festivals, concerts, the only limit is your imagination.

A-LOT also boasts a sky deck with views of the Las Vegas Strip. Perfect for your top sponsors or VIPs, the space can hold up to 125 guests. During the winter months, A-LOT features an enclosed tent covering 2/3rds of the space. This allows guests to escape some of the cooler temperatures while still enjoying our festival-style stage inside the tent.

- Up to 32,454 square feet
- Capacity: 2,750-3,500 Sta